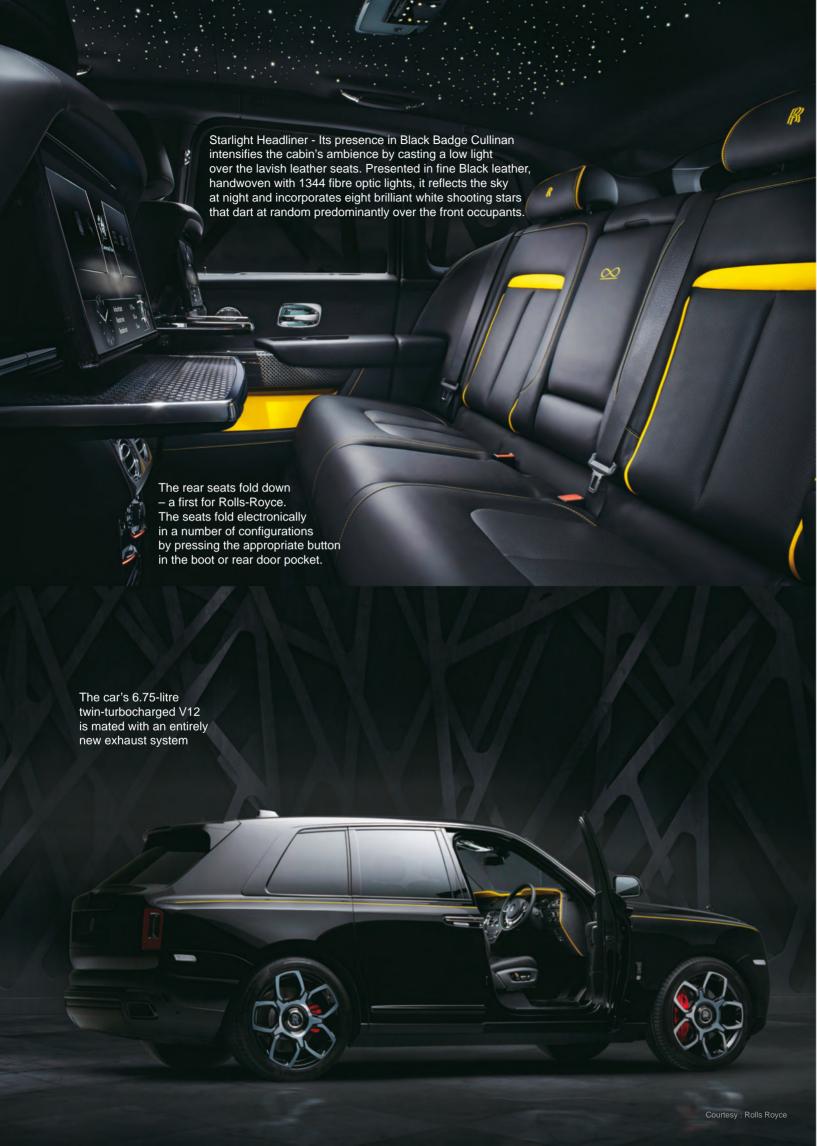

## **Cullinan Black Badge**

Rolls-Royce debuted Black Badge with Wraith and Ghost in 2016 followed by Dawn in 2017. Now, it comes the Black Badge Cullinan: the darkest Black Badge.

Its twin-turbo V12 bi-turbo engine has been exploited to generate an extra 29 PS creating a total output of 600 PS and a further 50 NM of torque, bringing the total to a 900 NM.

Cullinan is Rolls Royce first offoroad vehicle, it is also the most practical Rolls Royce.

It is the first "three-box" car in the SUV-sector. Cullinan's rear partition wall creates a distinct environment for passengers, separated from the luggage compartment. It equips the all-new all-wheel drive and all-wheel steer system.