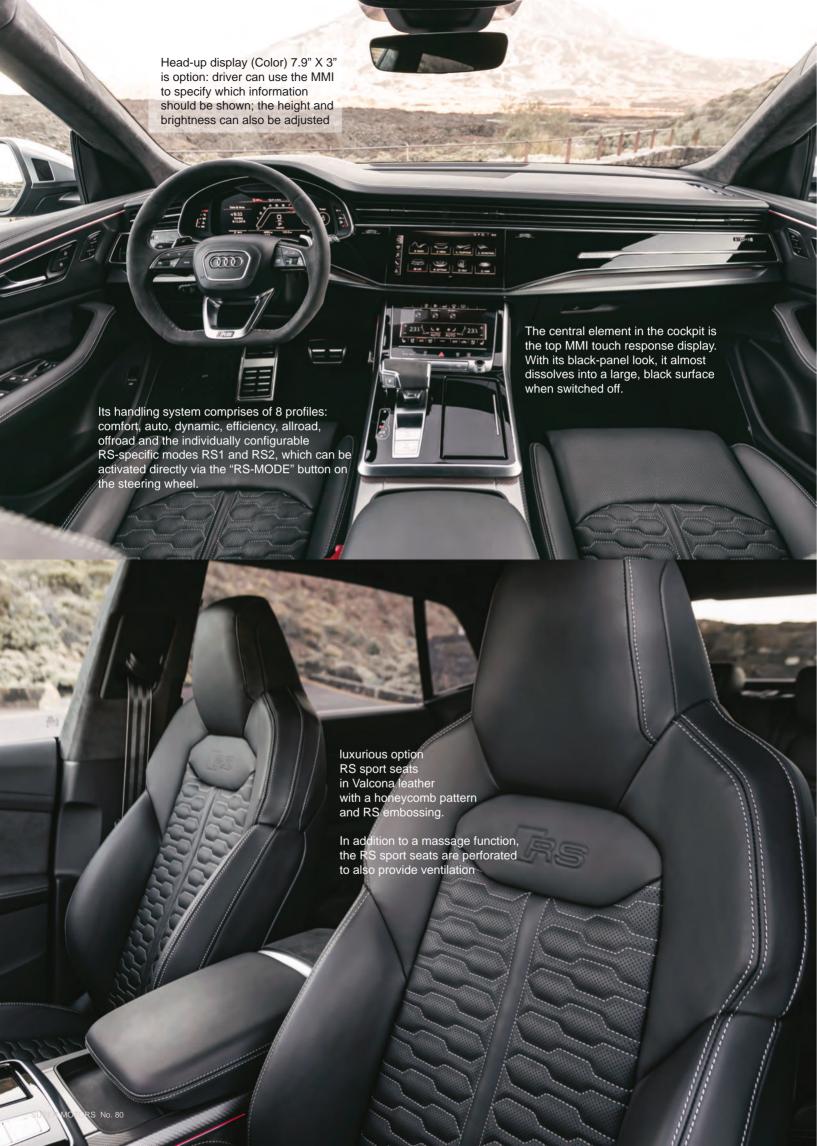

## Audi **Most Powerful** SUV coupe

As Audi's flagship, the new Audi RS Q8 features most of the advanced technology that other super SUVs already have. At its heart, the 4.0L V8 Engine Bi-Turbo engie delivers 591 hp and 800 Nm. The power flows to the quattro permanent all-wheel drive system via the standard 8-speed tiptronic transmission.

The purely mechanical center differential typically distributes the drive power in a 40:60 ratio to the front and rear axles. Up to 70% can be directed to the front wheels and up to 85% to the rear wheels. Quattro sport differential is optional.

The standard all-wheel steering moves the rear wheels via a high-torque electric spindle drive and two track rods. At low speeds, the rear wheels turn up to 5 degrees opposite the direction of the front wheels for greater agility. At high speeds, they turn up to 1.5 degrees in the same direction as the front wheels to improve stability during fast lane changes.