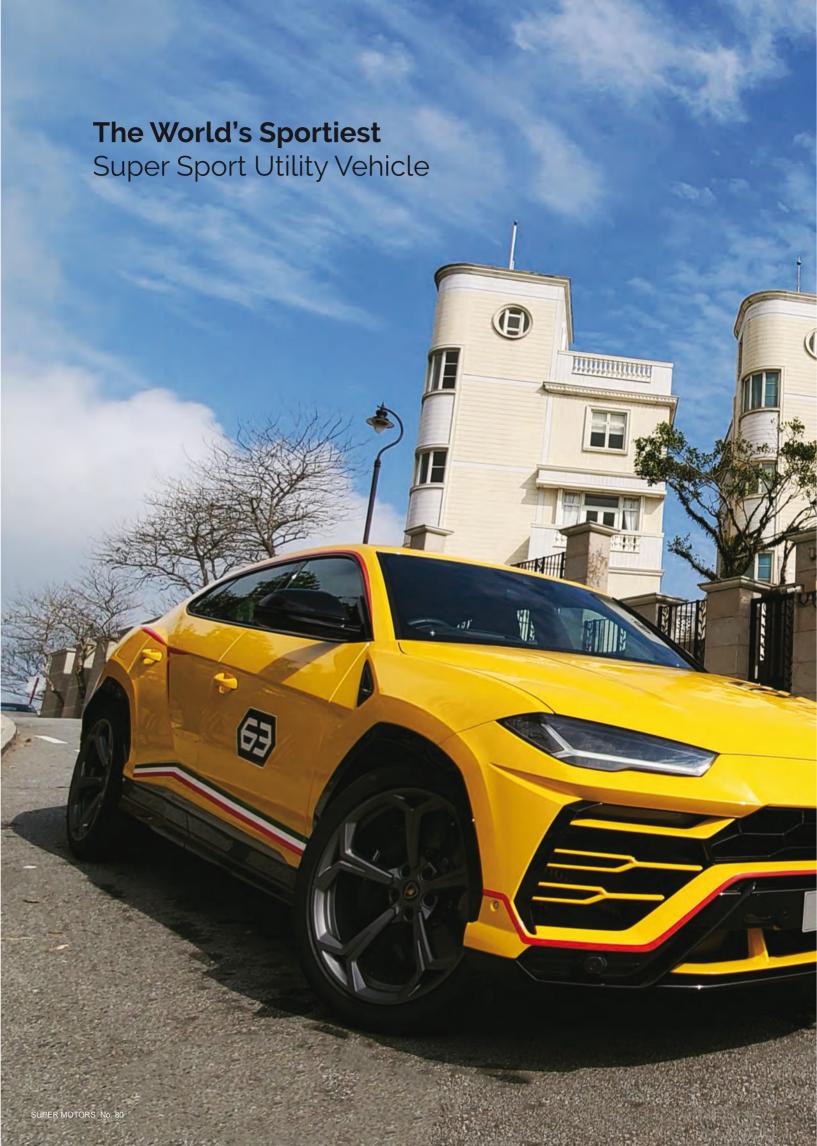

Allied with its exclusively powerful W12 engine, it also equips the world's first 48V Active Roll Control system.

|            | Bentley<br>Bentayga Speed | Lamborghini<br>Urus      | Tesla<br>Model X P100D | Jeep<br>Trackhawk |
|------------|---------------------------|--------------------------|------------------------|-------------------|
| Туре       | 5d/4, 5 or 7s             | 5d/4 or 5s               | 5d/5, 6 or 7s          | 5d/5s             |
| Length     | 5140                      | 5112 mm                  | 5036                   | 4822              |
| Width      | 1998                      | 2016 mm                  | 1999                   | 1943              |
| Height     | 1742                      | 1638 mm                  | 1684                   | 1778              |
| Weight     | 2440 kg                   | 2200 kg                  | 2604 kg                | 2429 kg           |
| Powerplant | 6.0L W12 Engine           | 4.0L V8 Engine           | Electric               | 6.2L V8           |
|            | Bi-Turbo                  | Bi-Turbo                 | Dual Motors            | Supercharged      |
| Max Power  | 626 hp / 5000 - 6000 rpm  | 650 hp / 6000 rpm        | (F) 275 hp (R) 500 hp  | 707 hp / 6000 rpm |
| Max Torque | 900 Nm / 1350 rpm         | 850 Nm / 2250 - 4500 rpm | (F) 420 Nm (R) 720 Nm  | 875 Nm / 4800 rpm |
| 0-100 km/h | 3.9 s                     | 3.6 s                    | 3.0 s                  | 3.7 s             |
| Max Speed  | 306 km/h                  | 305 km/h                 | 262 km/h               | 290 km/h          |