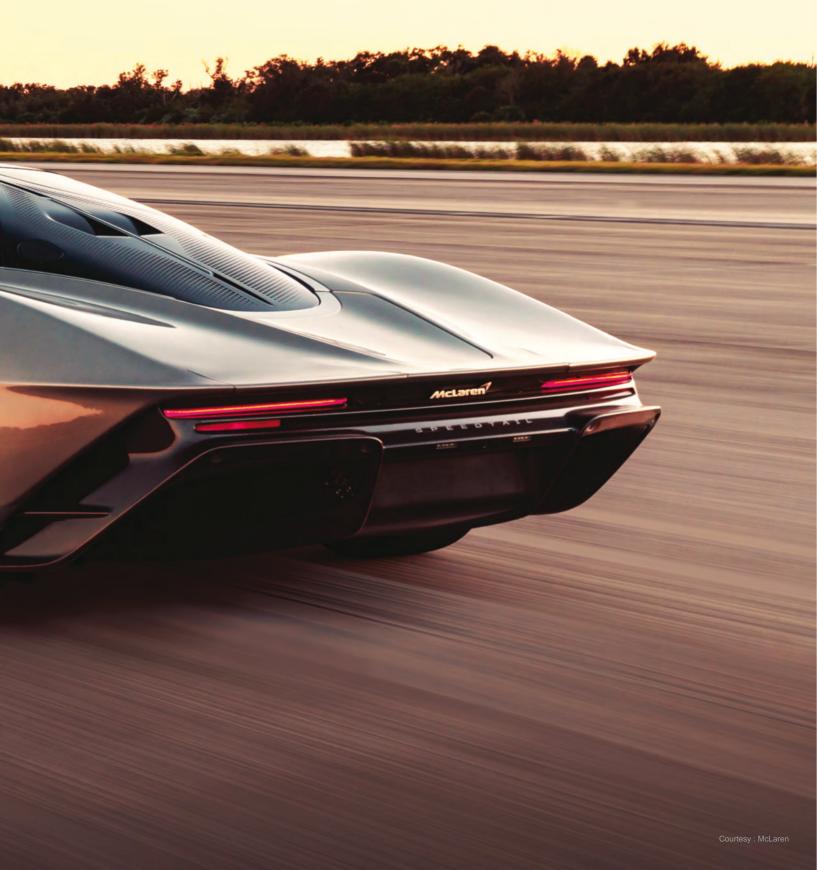

The Speedtail's petrol-electric hybrid powertrain delivers the greatest power and torque of any McLaren road car, with a combined 1,055 bhp and 1,150 Nm (848 lb ft).

McLaren claimed that the Speedtail can accelerate 0-300 km/h (0-186mph) in less than 13 seconds!