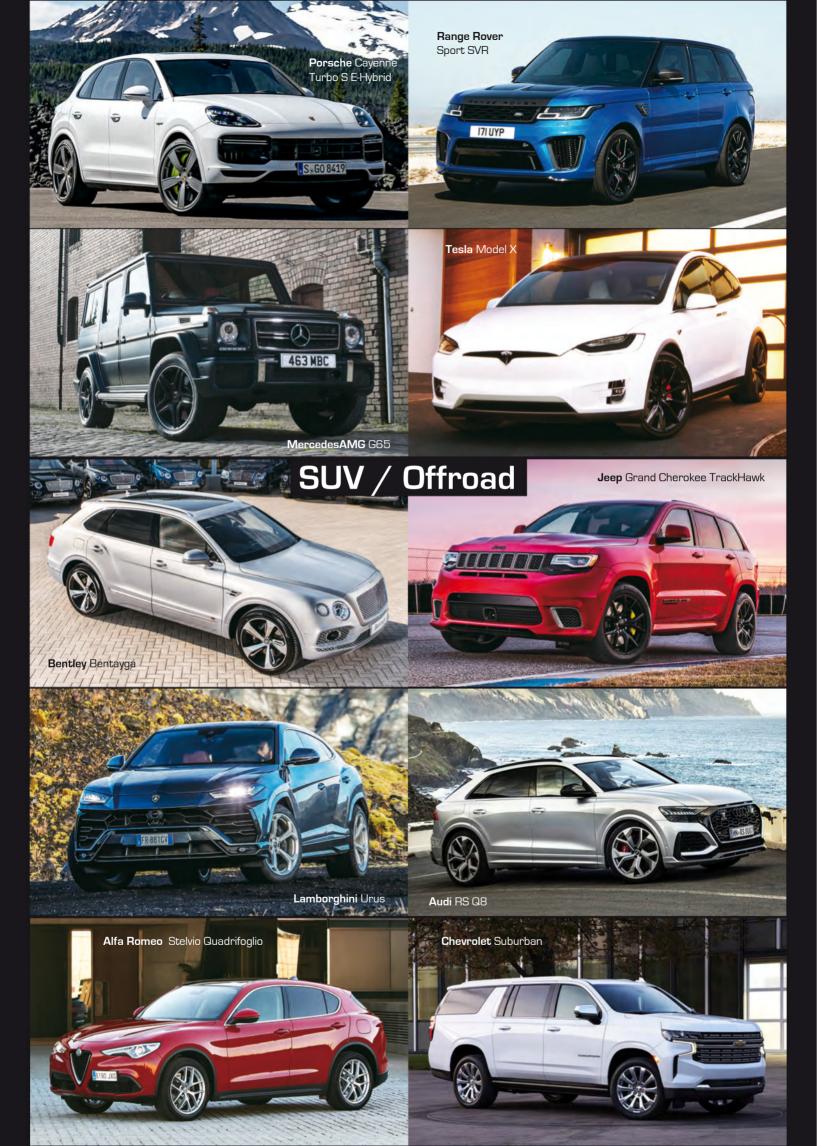

### The Kings of SUV

Bentley Bnetayga Speed is one of the Kings not only because of its speed but also its versatile capabilities for All-season, all activities, and all lifestyles.

Since 2019, the Bentley Bentayga Speed has been the world's Fastest production SUV. It is powered by its strongest W12 bi-turbo engine, delivering 626 hp @ 5000 - 6000 rpm and 900 Nm @ 1350 rpm. With TWIN-SCROLL TURBOCHARGERS, it allows the W12 to deliver up to 90% of the available torque within 1 1 seconds

The new Bentley Bentayga can sprint from 0 - 100 km/h in 3.9 seconds and top speed is 306 km/h (which is even faster than many coupes!)

Its 12-cylinder engine generates a towing capacity of 3.5 tonnes!

Allied with its exclusively powerful W12 engine, it also equips the world's first 48V Active Roll Control system.

|            | Bentley<br>Bentayga Speed | Lamborghini<br>Urus      | Tesla<br>Model X P100D | Jeep<br>Trackhawk |
|------------|---------------------------|--------------------------|------------------------|-------------------|
| Туре       | 5d/4, 5 or 7s             | 5d/4 or 5s               | 5d/5, 6 or 7s          | 5d/5s             |
| Length     | 5140                      | 5112 mm                  | 5036                   | 4822              |
| Width      | 1998                      | 2016 mm                  | 1999                   | 1943              |
| Height     | 1742                      | 1638 mm                  | 1684                   | 1778              |
| Weight     | 2440 kg                   | 2200 kg                  | 2604 kg                | 2429 kg           |
| Powerplant | 6.0L W12 Engine           | 4.0L V8 Engine           | Electric               | 6.2L V8           |
|            | Bi-Turbo                  | Bi-Turbo                 | Dual Motors            | Supercharged      |
| Max Power  | 626 hp / 5000 - 6000 rpm  | 650 hp / 6000 rpm        | (F) 275 hp (R) 500 hp  | 707 hp / 6000 rpm |
| Max Torque | 900 Nm / 1350 rpm         | 850 Nm / 2250 - 4500 rpm | (F) 420 Nm (R) 720 Nm  | 875 Nm / 4800 rpm |
| 0-100 km/h | 3.9 s                     | 3.6 s                    | 3.0 s                  | 3.7 s             |
| Max Speed  | 306 km/h                  | 305 km/h                 | 262 km/h               | 290 km/h          |

## The Most Powerful SUV

Jeep Grand Cherokee Trackhawk, the most powerful (hp) SUV ever, equips the 6.2L V8 Supercharged engine - the most powerful engine delivering 707 hp and 875 Nm.

Accelerating 0-60 mph in 3.5 seconds (0-100 km/h in 3.7 seconds), Trackhawk powers up the engine with a Launch Control and Torque Reserve System and can deliver 11.6-second quarter-mile time!

Max Speed is 180 mph (290 km/h)!

It has 7 drive modes, including Auto, Sport, Track, Snow, Tow, Eco and Valet. It full time 4WD has cabability of Torque Split, Front/Rear Variable in different modes – 40/60 Auto, 50/50 Snow, 60/40 Tow, 35/65 Sport and 30/70 Track.

Sport mode — Transmission shift times are reduced by 50 % versus Auto Mode; stability control, four-wheel-drive and paddle shifters are enabled; the suspension is tightened Track — Transmission shift times are reduced 68 % to 160 milliseconds versus Auto Mode; stability control; the suspension is set to full firm

Its standard Approach angle is 26.2 degrees up to 36.1 but Trackhawk model's is 18 degrees. Departure angle (degree) is 24 to 27. For Trackhawk model, it is 23.1.

The Model X flagship features different acceleration settings: · Chill: limits acceleration for a smooth and gentle ride (available on all vehicles equipped with Autopilot hardware). Sport: provides the normal level of acceleration (available on Performance All-Wheel Drive vehicles). Ludicrous: increases peak torque by approximately 60 % (available with the Ludicrous upgrade). • Ludicrous+: increases peak torque by approximately 60 % (available on Performance All-Wheel Drive vehicles equipped with the Ludicrous upgrade) while also immediately heating up the Battery to its ideal operating temperature to ensure access to 100% of available power In addition, it also features Launch Mode to provide optimum acceleration on surfaces with good traction. Launch Mode is designed for use on closed circuit driving courses. To activate Launch Mode, you need to set the air suspension to Low and set the acceleration to Ludicrous and enable Max Battery Power. 1. Shift to Drive and use left foot to fully press the Brake. 2. While still pressing the brake with your left foot, fully press the accelerator pedal with your right foot, then release the accelerator pedal. The instrument panel displays a message indicating that Launch Mode is enabled. 3. Within eight seconds, fully press the accelerator pedal a second time to preload motor torque 4. Then within four seconds, when you release the brake, Model X launches forward. One of the advanced feature is Smart Summon This is useful for moving Model X out of a tight parking spot, through puddles, or (if equipped) which can enable you to move Model X to your location (using your phone's helping retrieve your car while carrying packages. GPS as a target destination) or to a location of your choice, maneuvering around and It is the only purely electric super SUV in the world stopping for objects as necessary. Smart Summon and it is the quickest and most powerful. However, works with the Tesla mobile app when your since it is so powerful and so heavy, its lateral force phone is located within approximately 213 feet is strong and as its traction control is not so optimal, (65 meters) of Model X. cornering and handling is its weak point and it is not recommended for track.

| udi<br>IS Q8                                                                                                             | Porsche Cayenne<br>Turbo S E-Hybrid                                                                                                                                                                                                                                                                                                                                                                                                                                                                                                                                                                                                                                                                                                                                                                                                                                                                                                                                                                                                                                                                                                                                                                                                                                                                                                                                                                                                                                                                                                                                                                                                                                                                                                                                                                                                                                                                                                                                                                                                                                                                                            | Range Rover<br>Sport SVR                                                                                                                                                                                                                                                                                                                                                                                                                                                                                                                                                                                                                                                                                                                                                                                                                                                                                                                                                                                                                                                                                                                                                                                                                                                                                                                                                                                                                                                                                                                                                                                                                                                                                                                                                                                                                                                                                                                                                                                                                                                                                                      | 1                                                                                                                                                                                                                                                                                                                                                                                                                                                                                                                                                                                                                                                                                                                                                                                                                                                                                                                                                                                                                                                                                                                                                                                                                                                                                                                                                                                                                                                                                                                                                                                                                                                                                                                                                                                                                                                                                |
|--------------------------------------------------------------------------------------------------------------------------|--------------------------------------------------------------------------------------------------------------------------------------------------------------------------------------------------------------------------------------------------------------------------------------------------------------------------------------------------------------------------------------------------------------------------------------------------------------------------------------------------------------------------------------------------------------------------------------------------------------------------------------------------------------------------------------------------------------------------------------------------------------------------------------------------------------------------------------------------------------------------------------------------------------------------------------------------------------------------------------------------------------------------------------------------------------------------------------------------------------------------------------------------------------------------------------------------------------------------------------------------------------------------------------------------------------------------------------------------------------------------------------------------------------------------------------------------------------------------------------------------------------------------------------------------------------------------------------------------------------------------------------------------------------------------------------------------------------------------------------------------------------------------------------------------------------------------------------------------------------------------------------------------------------------------------------------------------------------------------------------------------------------------------------------------------------------------------------------------------------------------------|-------------------------------------------------------------------------------------------------------------------------------------------------------------------------------------------------------------------------------------------------------------------------------------------------------------------------------------------------------------------------------------------------------------------------------------------------------------------------------------------------------------------------------------------------------------------------------------------------------------------------------------------------------------------------------------------------------------------------------------------------------------------------------------------------------------------------------------------------------------------------------------------------------------------------------------------------------------------------------------------------------------------------------------------------------------------------------------------------------------------------------------------------------------------------------------------------------------------------------------------------------------------------------------------------------------------------------------------------------------------------------------------------------------------------------------------------------------------------------------------------------------------------------------------------------------------------------------------------------------------------------------------------------------------------------------------------------------------------------------------------------------------------------------------------------------------------------------------------------------------------------------------------------------------------------------------------------------------------------------------------------------------------------------------------------------------------------------------------------------------------------|----------------------------------------------------------------------------------------------------------------------------------------------------------------------------------------------------------------------------------------------------------------------------------------------------------------------------------------------------------------------------------------------------------------------------------------------------------------------------------------------------------------------------------------------------------------------------------------------------------------------------------------------------------------------------------------------------------------------------------------------------------------------------------------------------------------------------------------------------------------------------------------------------------------------------------------------------------------------------------------------------------------------------------------------------------------------------------------------------------------------------------------------------------------------------------------------------------------------------------------------------------------------------------------------------------------------------------------------------------------------------------------------------------------------------------------------------------------------------------------------------------------------------------------------------------------------------------------------------------------------------------------------------------------------------------------------------------------------------------------------------------------------------------------------------------------------------------------------------------------------------------|
| d/5s<br>012<br>995<br>708<br>315 kg                                                                                      | 5d/4 or 5s<br>4855<br>2165<br>1702<br>2300 kg (est.)                                                                                                                                                                                                                                                                                                                                                                                                                                                                                                                                                                                                                                                                                                                                                                                                                                                                                                                                                                                                                                                                                                                                                                                                                                                                                                                                                                                                                                                                                                                                                                                                                                                                                                                                                                                                                                                                                                                                                                                                                                                                           | 5d/5 or ,7s<br>4882<br>2073<br>1802<br>2377 kg                                                                                                                                                                                                                                                                                                                                                                                                                                                                                                                                                                                                                                                                                                                                                                                                                                                                                                                                                                                                                                                                                                                                                                                                                                                                                                                                                                                                                                                                                                                                                                                                                                                                                                                                                                                                                                                                                                                                                                                                                                                                                |                                                                                                                                                                                                                                                                                                                                                                                                                                                                                                                                                                                                                                                                                                                                                                                                                                                                                                                                                                                                                                                                                                                                                                                                                                                                                                                                                                                                                                                                                                                                                                                                                                                                                                                                                                                                                                                                                  |
|                                                                                                                          | 4.0L V8 Engine Bi-Turbo + Electric Motor 670 hp (541 hp + 134 hp Moto 900 Nm / 2000 - 4000 rpm 3.8 s 293 km/h                                                                                                                                                                                                                                                                                                                                                                                                                                                                                                                                                                                                                                                                                                                                                                                                                                                                                                                                                                                                                                                                                                                                                                                                                                                                                                                                                                                                                                                                                                                                                                                                                                                                                                                                                                                                                                                                                                                                                                                                                  | 5.0L V8 Engine<br>Supercharger                                                                                                                                                                                                                                                                                                                                                                                                                                                                                                                                                                                                                                                                                                                                                                                                                                                                                                                                                                                                                                                                                                                                                                                                                                                                                                                                                                                                                                                                                                                                                                                                                                                                                                                                                                                                                                                                                                                                                                                                                                                                                                | 000 rpm                                                                                                                                                                                                                                                                                                                                                                                                                                                                                                                                                                                                                                                                                                                                                                                                                                                                                                                                                                                                                                                                                                                                                                                                                                                                                                                                                                                                                                                                                                                                                                                                                                                                                                                                                                                                                                                                          |
|                                                                                                                          | Chevrole<br>start or to<br>lock or u<br>send des<br>available<br>view key                                                                                                                                                                                                                                                                                                                                                                                                                                                                                                                                                                                                                                                                                                                                                                                                                                                                                                                                                                                                                                                                                                                                                                                                                                                                                                                                                                                                                                                                                                                                                                                                                                                                                                                                                                                                                                                                                                                                                                                                                                                      | th mobile app, you can urn off the engine, nlock your doors, stinations to your navigation system, vehicle diagnostic                                                                                                                                                                                                                                                                                                                                                                                                                                                                                                                                                                                                                                                                                                                                                                                                                                                                                                                                                                                                                                                                                                                                                                                                                                                                                                                                                                                                                                                                                                                                                                                                                                                                                                                                                                                                                                                                                                                                                                                                         |                                                                                                                                                                                                                                                                                                                                                                                                                                                                                                                                                                                                                                                                                                                                                                                                                                                                                                                                                                                                                                                                                                                                                                                                                                                                                                                                                                                                                                                                                                                                                                                                                                                                                                                                                                                                                                                                                  |
|                                                                                                                          |                                                                                                                                                                                                                                                                                                                                                                                                                                                                                                                                                                                                                                                                                                                                                                                                                                                                                                                                                                                                                                                                                                                                                                                                                                                                                                                                                                                                                                                                                                                                                                                                                                                                                                                                                                                                                                                                                                                                                                                                                                                                                                                                |                                                                                                                                                                                                                                                                                                                                                                                                                                                                                                                                                                                                                                                                                                                                                                                                                                                                                                                                                                                                                                                                                                                                                                                                                                                                                                                                                                                                                                                                                                                                                                                                                                                                                                                                                                                                                                                                                                                                                                                                                                                                                                                               |                                                                                                                                                                                                                                                                                                                                                                                                                                                                                                                                                                                                                                                                                                                                                                                                                                                                                                                                                                                                                                                                                                                                                                                                                                                                                                                                                                                                                                                                                                                                                                                                                                                                                                                                                                                                                                                                                  |
|                                                                                                                          |                                                                                                                                                                                                                                                                                                                                                                                                                                                                                                                                                                                                                                                                                                                                                                                                                                                                                                                                                                                                                                                                                                                                                                                                                                                                                                                                                                                                                                                                                                                                                                                                                                                                                                                                                                                                                                                                                                                                                                                                                                                                                                                                |                                                                                                                                                                                                                                                                                                                                                                                                                                                                                                                                                                                                                                                                                                                                                                                                                                                                                                                                                                                                                                                                                                                                                                                                                                                                                                                                                                                                                                                                                                                                                                                                                                                                                                                                                                                                                                                                                                                                                                                                                                                                                                                               |                                                                                                                                                                                                                                                                                                                                                                                                                                                                                                                                                                                                                                                                                                                                                                                                                                                                                                                                                                                                                                                                                                                                                                                                                                                                                                                                                                                                                                                                                                                                                                                                                                                                                                                                                                                                                                                                                  |
|                                                                                                                          |                                                                                                                                                                                                                                                                                                                                                                                                                                                                                                                                                                                                                                                                                                                                                                                                                                                                                                                                                                                                                                                                                                                                                                                                                                                                                                                                                                                                                                                                                                                                                                                                                                                                                                                                                                                                                                                                                                                                                                                                                                                                                                                                |                                                                                                                                                                                                                                                                                                                                                                                                                                                                                                                                                                                                                                                                                                                                                                                                                                                                                                                                                                                                                                                                                                                                                                                                                                                                                                                                                                                                                                                                                                                                                                                                                                                                                                                                                                                                                                                                                                                                                                                                                                                                                                                               |                                                                                                                                                                                                                                                                                                                                                                                                                                                                                                                                                                                                                                                                                                                                                                                                                                                                                                                                                                                                                                                                                                                                                                                                                                                                                                                                                                                                                                                                                                                                                                                                                                                                                                                                                                                                                                                                                  |
| Rolls Royce Cullinan and The newest 2020 model a and cargo space of any S (headroom and legroom) 3765 kg (Tahoe: 3900kg) | Bentley Bentayga.  also provides the most passent SUV, and most spacious seats.  Its maximum towing capacity it.  What is more, it provides the                                                                                                                                                                                                                                                                                                                                                                                                                                                                                                                                                                                                                                                                                                                                                                                                                                                                                                                                                                                                                                                                                                                                                                                                                                                                                                                                                                                                                                                                                                                                                                                                                                                                                                                                                                                                                                                                                                                                                                                | S                                                                                                                                                                                                                                                                                                                                                                                                                                                                                                                                                                                                                                                                                                                                                                                                                                                                                                                                                                                                                                                                                                                                                                                                                                                                                                                                                                                                                                                                                                                                                                                                                                                                                                                                                                                                                                                                                                                                                                                                                                                                                                                             |                                                                                                                                                                                                                                                                                                                                                                                                                                                                                                                                                                                                                                                                                                                                                                                                                                                                                                                                                                                                                                                                                                                                                                                                                                                                                                                                                                                                                                                                                                                                                                                                                                                                                                                                                                                                                                                                                  |
|                                                                                                                          | The Chevrolet Suburban, much bigger than its Euro Rolls Royce Cullinan and the and cargo space of any S (headroom and legroom) 3765 kg (Tahoe: 3900kg) | The Chevrolet Suburban/Tahoe is the biggest SUV much bigger than its European counterparts even the Rolls Royce Collinan and Bentley Bentayga.  The newest 2020 model also provides the most passeng and cargo space of any SUV, and most spacious seats (headroom and legroom). Its maximum towing capacity in aximum towing capacity in eximum towing capacity in | The Chevrolet Suburban/Tahoe is the biggest SUV much bigger than its European counterparts even the Rolls Royce Cullinan and Bentley Bentlanga.  The newest 2020 model also provides the most passenger and cargo space of any SUV, and most spacious seats (headroom and left). What is most passenger and cargo space of any SUV, and most spacious seats (headroom and left). What is most passenger and cargo space of any SUV, and most spacious seats (headroom and left). What is most passenger and cargo space of any SUV, and most spacious seats (headroom and left). What is most passenger and cargo space of any SUV, and most spacious seats (headroom and left). What is most passenger and cargo space of any SUV, and most spacious seats (headroom and left). What is most passenger and cargo space of any SUV, and most spacious seats (headroom and left). What is most passenger and cargo space of any SUV, and most spacious seats (headroom and left). What is most passenger and cargo space of any SUV, and most spacious seats (headroom and left). What is most passenger and cargo space of any SUV, and most spacious seats (headroom and left). What is most passenger and cargo space of any SUV, and most spacious seats (headroom and left). What is most passenger and cargo space of any SUV, and most spacious seats (headroom and left). What is most passenger and cargo space of any SUV, and most spacious seats (headroom and left). What is most passenger and cargo space of any SUV, and most spacious seats (headroom and left). What is most passenger and cargo space of any SUV, and most spacious seats (headroom and left). What is most passenger and cargo space of any SUV, and most spacious seats (headroom and left). What is most passenger and cargo space of any SUV, and most spacious seats (headroom and left). |

## Audi **Most Powerful** SUV coupe

As Audi's flagship, the new Audi RS Q8 features most of the advanced technology that other super SUVs already have. At its heart, the 4.0L V8 Engine Bi-Turbo engie delivers 591 hp and 800 Nm. The power flows to the quattro permanent all-wheel drive system via the standard 8-speed tiptronic transmission.

The purely mechanical center differential typically distributes the drive power in a 40:60 ratio to the front and rear axles. Up to 70% can be directed to the front wheels and up to 85% to the rear wheels. Quattro sport differential is optional.

The standard all-wheel steering moves the rear wheels via a high-torque electric spindle drive and two track rods. At low speeds, the rear wheels turn up to 5 degrees opposite the direction of the front wheels for greater agility. At high speeds, they turn up to 1.5 degrees in the same direction as the front wheels to improve stability during fast lane changes.

## Porsche Strongest and Fastest Flagship SUV

Porsche 2020 new generation **Cayenne Turbo S E-Hybrid** and Cayenne Turbo S E Hybrid Coupe are the quickest, fastest and most powerful Cayenne models ever.

By combining a twin-turbo 4.0-liter V8 (541 hp / 404 kW) with a 134-hp (100 kW) electric motor, the new models generate 670 peak horsepower (500 kW) and 900 Nm (663 lb-ft) of torque; The new Cayenee can sprint from 0-60 mph in 3.6 seconds max speed is 293 km/h (183 mph). They are also capable of driving on electricity alone. The electric motor also compliments the 4.0-liter twin-turbo V8 by offering an immediate boost of torque for particularly urgent acceleration