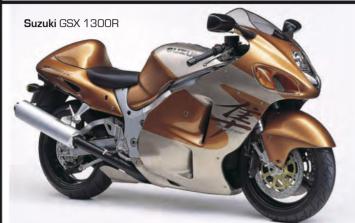

# TOP 10 FLAGSHIP 202 Super Sports Car Coupe (Sports Car) Coupe (Compact) Track Car Sports-Sedan Sedan MPV (Multi-Purpose Passenger Van) SUV/Offroad Everyday Car SuperBike

Lamborghini Centenario LP770-4