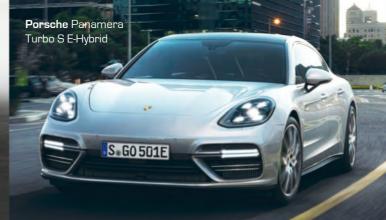

## Porsche Strongest and Fastest Flagship SUV

Porsche 2020 new generation **Cayenne Turbo S E-Hybrid** and Cayenne Turbo S E Hybrid Coupe are the quickest, fastest and most powerful Cayenne models ever.

By combining a twin-turbo 4.0-liter V8 (541 hp / 404 kW) with a 134-hp (100 kW) electric motor, the new models generate 670 peak horsepower (500 kW) and 900 Nm (663 lb-ft) of torque; The new Cayenee can sprint from 0-60 mph in 3.6 seconds max speed is 293 km/h (183 mph). They are also capable of driving on electricity alone. The electric motor also compliments the 4.0-liter twin-turbo V8 by offering an immediate boost of torque for particularly urgent acceleration