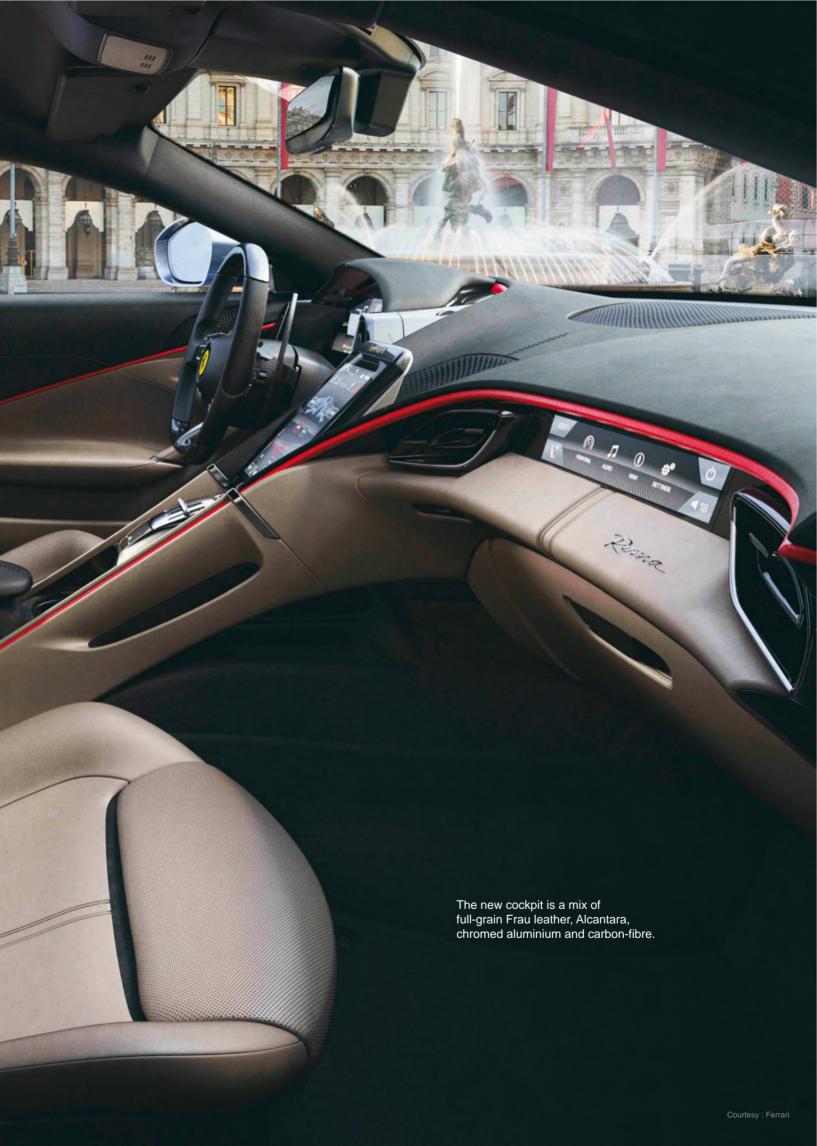

x is based on a dual-clutch oil bath architecture and is derived from the new 8 speed gearbox introduced on the SF90 Stradale.

The main modifications made with respect to the latter are longer gear ratios and the introduction of a reverse gear (which is not used in the SF90 Stradale gearbox as the electric motor is used for this) The new gearbox is more compact (20% smaller, yet deliver 35% more torque) and 6 kg lighter than its 7-speed predecessor.

The Roma equips the 3855 cc V8 - 90° turbo engine, delivering 611 hp @ 5750 rpm and 760 Nm @ 3000 - 5750 rpm. With a kerb weight of 1570 kg, it can accelerate 0 - 100 km/h in 3.4 seconds and 0 - 200 km/ in 9.3 seconds and top speed is 320 km/h.

In terms of handling, the new GT has 5 position manettino – Wet, Comfort, Sport Race ESC-Off



















At almost 5.2 metres long, the carbon-fibre-bodied 3-seat GT is the most aerodynamically drag efficient McLaren ever.

The Speedtail's petrol-electric hybrid powertrain delivers the greatest power and torque of any McLaren road car, with a combined 1,055 bhp and 1,150 Nm (848 lb ft).

McLaren claimed that the Speedtail can accelerate 0-300 km/h (0-186mph) in less than 13 seconds!

#### Powerplant

Max Power
Max Torque
0 - 100 km/h
0 - 200 km/h
0 - 300 km/h
Max Speed



| McLaren<br>Speedtail<br>(2020) | Bugatti Veyron<br>16.4 Super Sport<br>(2010) | Koengsegg<br>One:1<br>(2015) | Koenigsegg<br>Agera RS<br>(2017/18) | Bugatti<br>Chiron Sport<br>(2019) | Bugatti Chiron<br>Super Sport 300+<br>(2021) |
|--------------------------------|--------------------------------------------