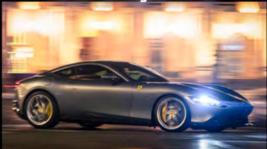

The Roma equips the 3855 cc V8 - 90° turbo engine, delivering 611 hp @ 5750 rpm and 760 Nm @ 3000 - 5750 rpm. With a kerb weight of 1570 kg, it can accelerate 0 - 100 km/h in 3.4 seconds and 0 - 200 km/ in 9.3 seconds and top speed is 320 km/h.

In terms of handling, the new GT has 5 position manettino – Wet, Comfort, Sport Race ESC-Off

At almost 5.2 metres long, the carbon-fibre-bodied 3-seat GT is the most aerodynamically drag efficient McLaren ever.