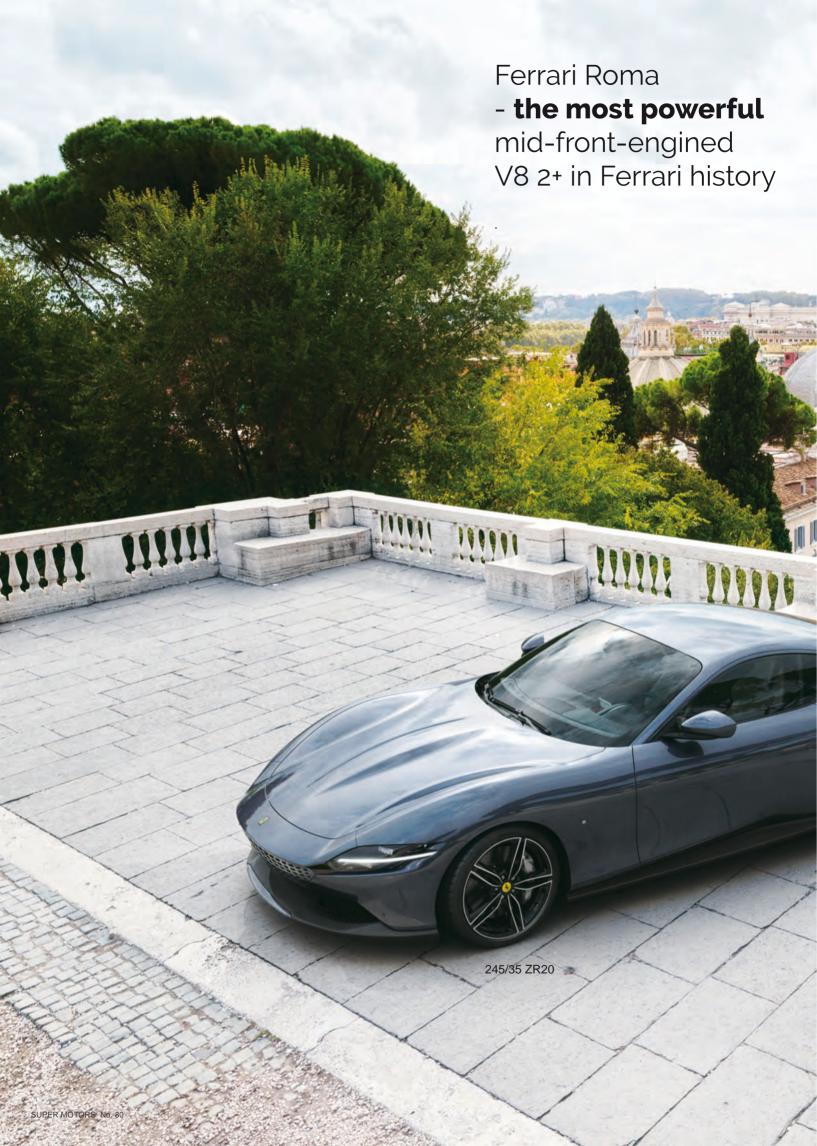

The Roma equips the 3855 cc V8 - 90° turbo engine, delivering 611 hp @ 5750 rpm and 760 Nm @ 3000 - 5750 rpm. With a kerb weight of 1570 kg, it can accelerate 0 - 100 km/h in 3.4 seconds and 0 - 200 km/ in 9.3 seconds and top speed is 320 km/h.

In terms of handling, the new GT has 5 position manettino – Wet, Comfort, Sport Race ESC-Off

At almost 5.2 metres long, the carbon-fibre-bodied 3-seat GT is the most aerodynamically drag efficient McLaren ever.