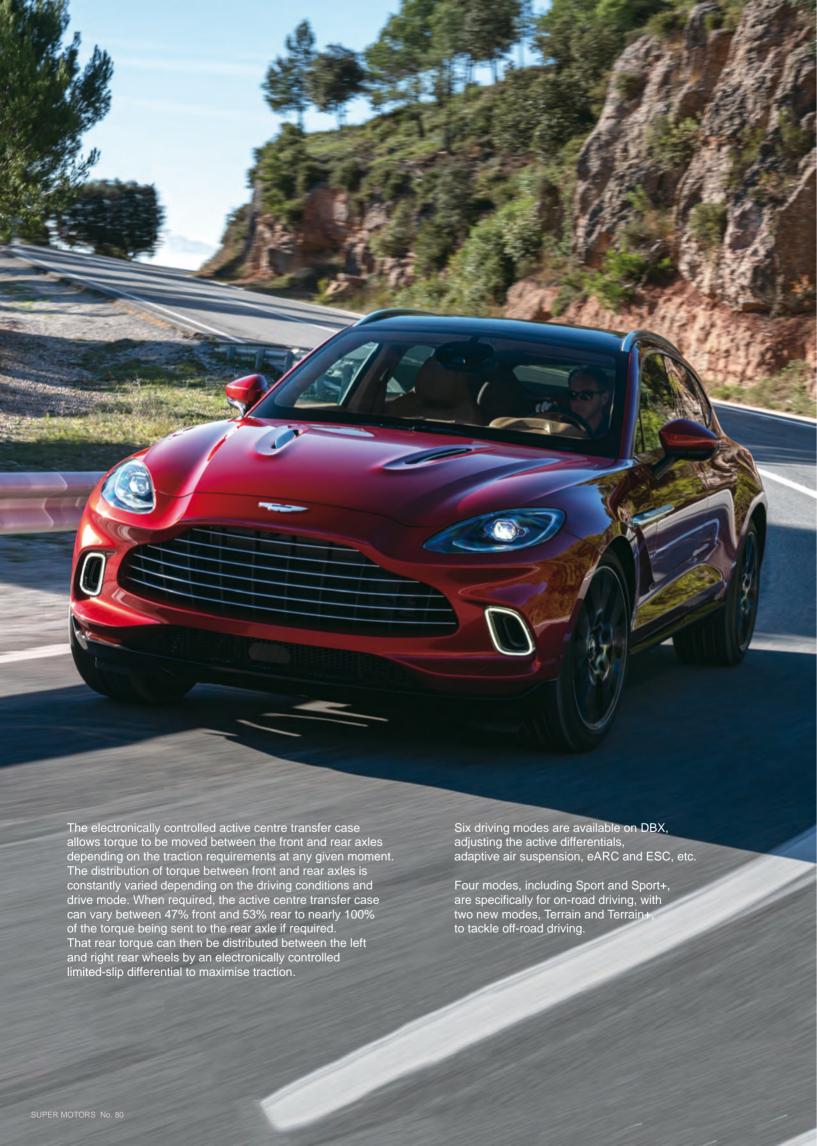

Its acceleration is 4.5 seconds (0 - 100 km/h) and top speed is 291 km/h (181 mph).

Adaptive triple volume air suspension has been combined with the latest 48v electric antiroll control system (eARC) and electronic adaptive dampers together with its capacity to raise the ride height by 45mm or lower it by 50mm the air suspension is designed to tackle a wide range of terrain. The adaptive triple chamber air springs enable variable spring stiffness. The eARC - capable of 1,400 Nm of anti-roll force per axle - can limit DBX's body roll for handling. Its new 48-volt electronic anti-roll control (eARC) system replaces the need for traditional anti-roll bars. According to ASston Martin, in its most aggressive setting, the eARC can reduce body roll to levels comparable with a DB11. A feature not seen on an Aston Martin before is hill descent control (HDC). This utilises engine braking alongside the anti-lock braking system (ABS) to enable DBX to negotiate steep, potentially slippery slopes in a controlled manner. Utilising bonded aluminium as body structure, the new SUV has an overall kerb weight of 2,245 kg. Extending the roofline and sitting at the top of the powered tail gate is a rear wing that helps to direct air down the rear screen and creating localised downforce. The largest aerodynamic feature is one that can't be seen at first glance - DBX has a flat floor that helps DBX achieve its drag targets and in turn, its top speed.