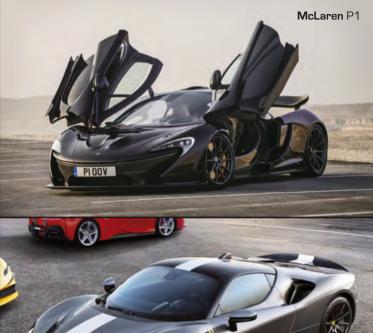

In terms of handling, the new GT has 5 position manettino – Wet, Comfort, Sport Race ESC-Off

At almost 5.2 metres long, the carbon-fibre-bodied 3-seat GT is the most aerodynamically drag efficient McLaren ever.

The Speedtail's petrol-electric hybrid powertrain delivers the greatest power and torque of any McLaren road car, with a combined 1,055 bhp and 1,150 Nm (848 lb ft).

McLaren claimed that the Speedtail can accelerate 0-300 km/h (0-186mph) in less than 13 seconds!

#### Powerplant

Max Power
Max Torque
0 - 100 km/h
0 - 200 km/h
0 - 300 km/h
Max Speed

| McLaren<br>Speedtail<br>(2020) | Bugatti Veyron<br>16.4 Super Sport<br>(2010) | Koengsegg<br>One:1<br>(2015) | Koenigsegg<br>Agera RS<br>(2017/18) | Bugatti<br>Chiron Sport<br>(2019) | Bugatti Chiron<br>Super Sport 300+<br>(2021) |
|--------------------------------|----------------------------------------------|------------------------------|-------------------------------------|-----------------------------------|----------------------------------------------|
| 4.0L V8                        | 8.0L W16                                     | 5.0L V8                      | 5.0L V8                             | 8.0L W16                          | 8.0L W16                                     |
| Bi-Turbo + Hybrid              | + 4 Turbos                                   | Bi-Turbo                     | Bi-Turbo                            | + 4 Turbos                        | + 4 Turbos                                   |
| 1055 hp                        | 1200 hp                                      | 1360 hp                      | 1360 hp                             | 1500 hp                           | 1600 hp                                      |
| 1150 Nm                        | 1500 Nm                                      | 1370 Nm                      | 1370 Nm                             | 1600 Nm                           | 1600 Nm                                      |
| NA                             | 2.5 s                                        | 2.9 s                        | 2.9 s                               | 2.4 s                             | NA                                           |
| NA                             | 6.7 s                                        | 6.9 s                        | 6.9 s                               | 6.1 s                             | NA                                           |
| 13 s                           | 14.6 s                                       | 11.92 s                      | 12.3 s                              | 13.1 s                            | NA                                           |
| 403 km/h                       | 415 km/h (limited)                           | NA                           | 447 km/h                            | 420 km/h (limited)                | 483 km/h (est.)                              |
|                                | 431 km/h                                     |                              |                                     |                                   |                                              |

# The lightest road car ever from McLaren Automotive

The new McLaren Elva is an open-cockpit car; an extreme two-seater with full carbon fibre chassis and body (carbon fibre monocoque) but no roof, no windscreen, no side windows and no audio system. In addition, it installs carbon fibre seats and sintered carbon ceramic brakes.

It can deliver 803 hp' and 800 Nm. Power is directed to the rear wheels through a 7-speed gearbox, and working in conjunction with a launch control function, it csan sprint 0 - 100 km/h in less than 3 seconds; 0 - 200 km/h in 6.7 seconds!