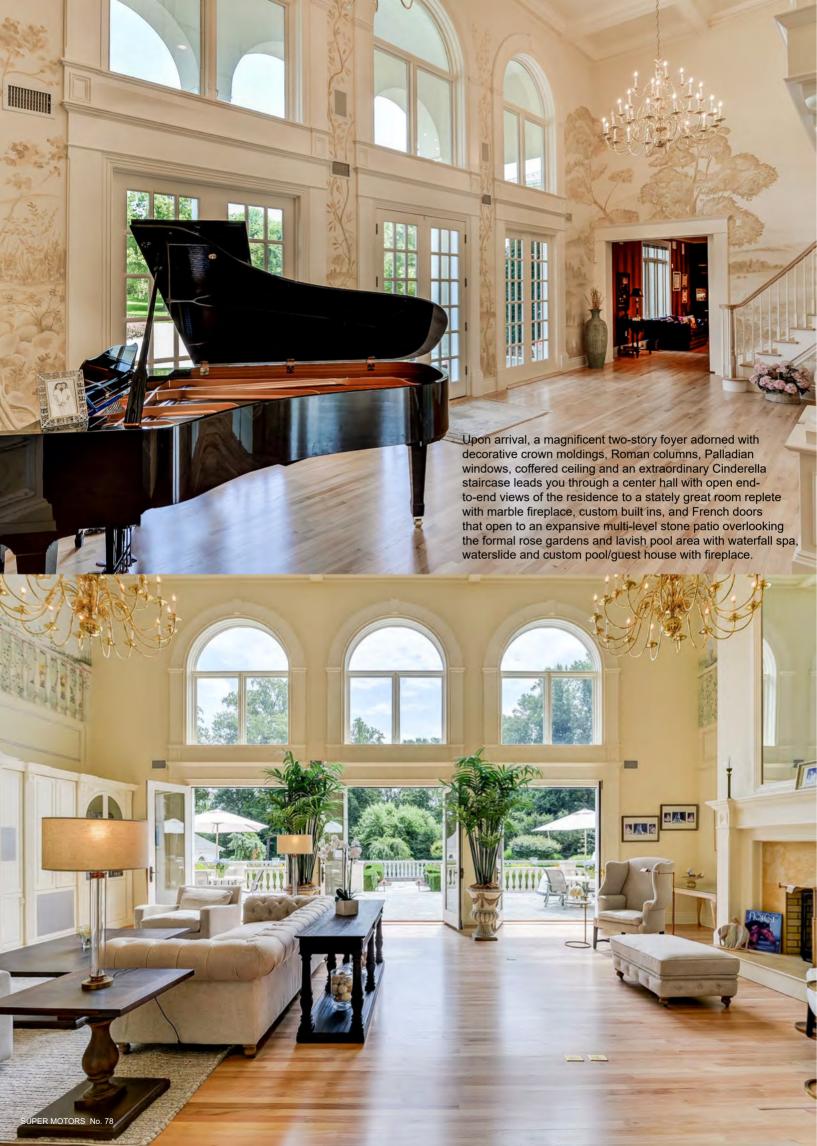

da

Hyundai

Infiniti

Jaguar

Koenigsegg

Lamborghini

Land Rover

Lexus

Lotus

Maserati

Mazda

McLaren

Mercedes Benz

Mitsubishi

Nissan

Pagani

Porsche

Renault

Rolls Royce

SSC NA

Subaru

Tesla

Toyota

Volkswagen

Volvo



0

BENTLEY





















HYUNDAI

CHEVROLET







































PORSCHE

TOYOTA



















# TOP 10 FLAGSHIP 202 Super Sports Car Coupe (Sports Car) Coupe (Compact) Track Car Sports-Sedan Sedan MPV (Multi-Purpose Passenger Van) SUV/Offroad Everyday Car SuperBike











Lamborghini Centenario LP770-4





Ferrari SF90 Stradale











Porsche 911 Turbo S































BMW M4 Coupe























Audi RS7



































































































# Presented by Renée R. Russell, Esq., Renée Russell Residences, Moble +1 917.754.7345 ENGEL & VÖLKERS USA Engel & Völkers New York City 430 Park Avenue • 11th Floor New York, NY10022

SUPER MOTORS No. 78

### Classifieds

## CAR FOR SALE



1985 Ferrari GTSi Quattrovalvole NFF







**Contact Owner** 

Website

The Ferrari 308 is one of the most iconic Ferraris ever built. With its Pininfarina- styled mid-engine, low and wide design, the car is one of the most recognizable cars in the world, and in recent years has climbed to the top of collectors' lists, making pristine examples hard to find...

The engine and components of the car have not only been completely rebuilt... boosting the displacement to 3.93 liters and the power from the stock version's 230 hp and 188 lb-ft of torque