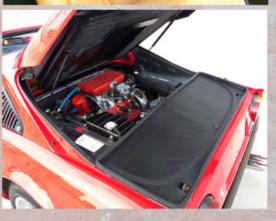

The Roma equips the 3855 cc V8 - 90° turbo engine, delivering 611 hp @ 5750 rpm and 760 Nm @ 3000 - 5750 rpm. With a kerb weight of 1570 kg, it can accelerate 0 - 100 km/h in 3.4 seconds and 0 - 200 km/ in 9.3 seconds and top speed is 320 km/h.