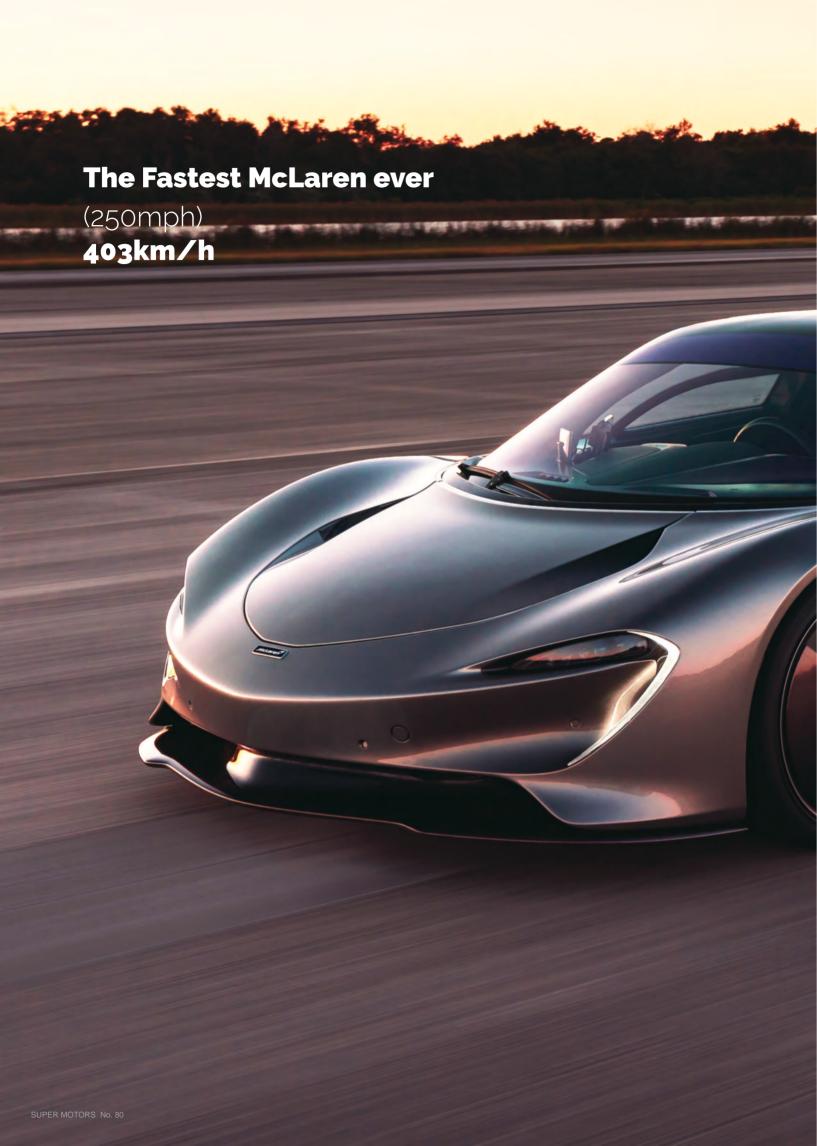

The Fastest McLaren!

**Z** - VERSION

[The Strongest production SUV] [The Most Advanced SUV] Tesla Model X [Audi Flagship SUV] RS Q8: 305 km/h! [The Kings of SUV] Bentley Bentayga Speed. Lamborghini Urus. Jeep Grand Cherokee Trackhawk + All Flagship SUVs [NEW FLAGSHIPS] Aston Martin First-ever SUV: DBX. Porsche Cayenne Turbo S E-Hybrid SUV Coupe: 900 Nm! [New Flagship] Ferrari's Strongest front-mid V8 sportscar ROMA; [The Fastest McLaren] McLaren Speedtail: 1150 Nm!

The Speedtail's petrol-electric hybrid powertrain delivers the greatest power and torque of any McLaren road car, with a combined 1,055 bhp and 1,150 Nm (848 lb ft).

McLaren claimed that the Speedtail can accelerate 0-300 km/h (0-186mph) in less than 13 seconds!