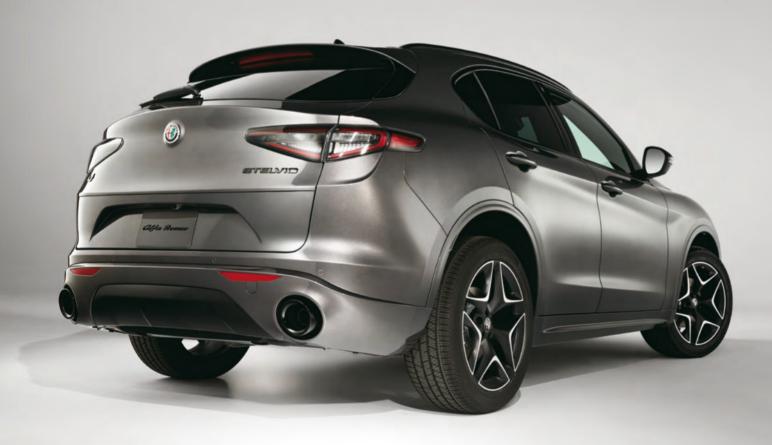

# **Alfa Romeo**flagship SUV **Stelvio Quadrifoglio**

The new Stelvio also receive a selection of exterior enhancements: A new, available, bodycolor appearance kit adds fender flares, side sills, and rear fascia with a body-color finish is standard on Sport models and above.

Also available on Sport models is the new Dark Miron appearance kit that adds fender flares, side sills and rear fascia finished in a dark-painted finish.

An available Exterior Carbon Fiber Package adds a carbon fiber V Scudetto grille, carbon fiber mirror caps, and Dark Miron badging to Quadrifoglio models.