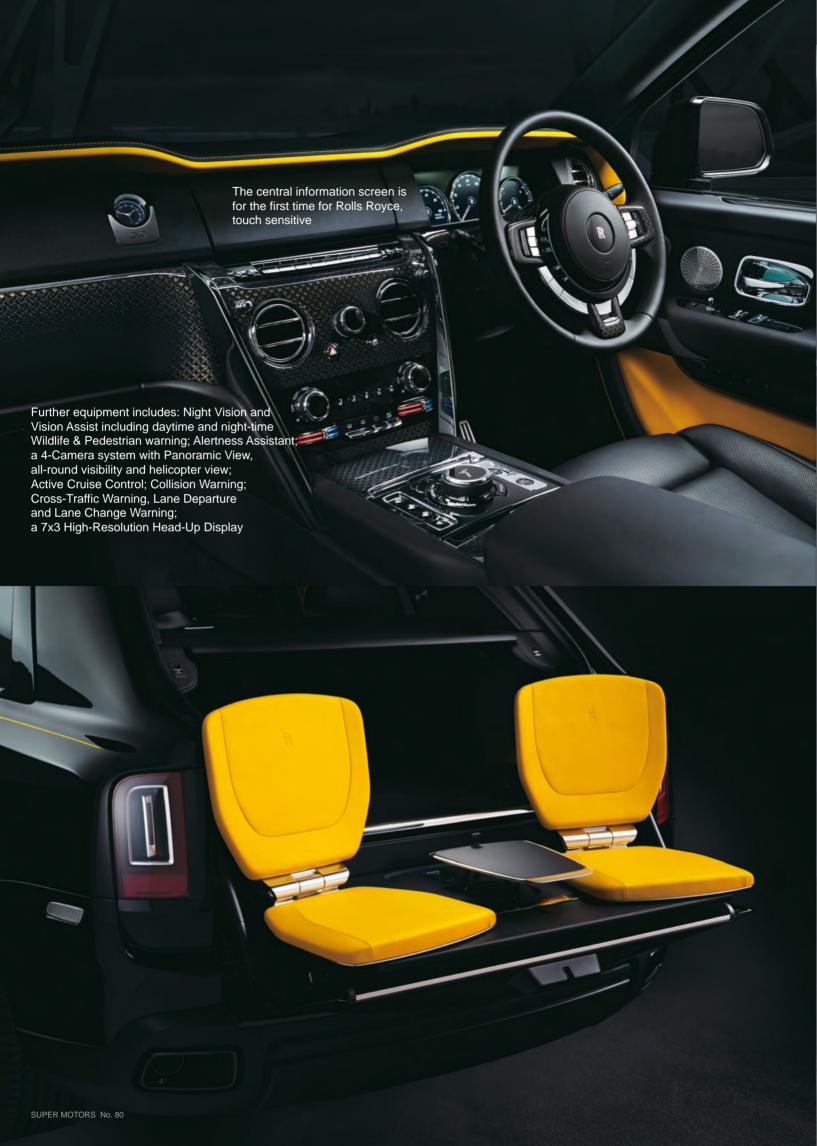

## **Cullinan Black Badge**

Rolls-Royce debuted Black Badge with Wraith and Ghost in 2016 followed by Dawn in 2017. Now, it comes the Black Badge Cullinan: the darkest Black Badge.

Its twin-turbo V12 bi-turbo engine has been exploited to generate an extra 29 PS creating a total output of 600 PS and a further 50 NM of torque, bringing the total to a 900 NM.

Cullinan is Rolls Royce first offoroad vehicle, it is also the most practical Rolls Royce.

It is the first "three-box" car in the SUV-sector. Cullinan's rear partition wall creates a distinct environment for passengers, separated from the luggage compartment. It equips the all-new all-wheel drive and all-wheel steer system.