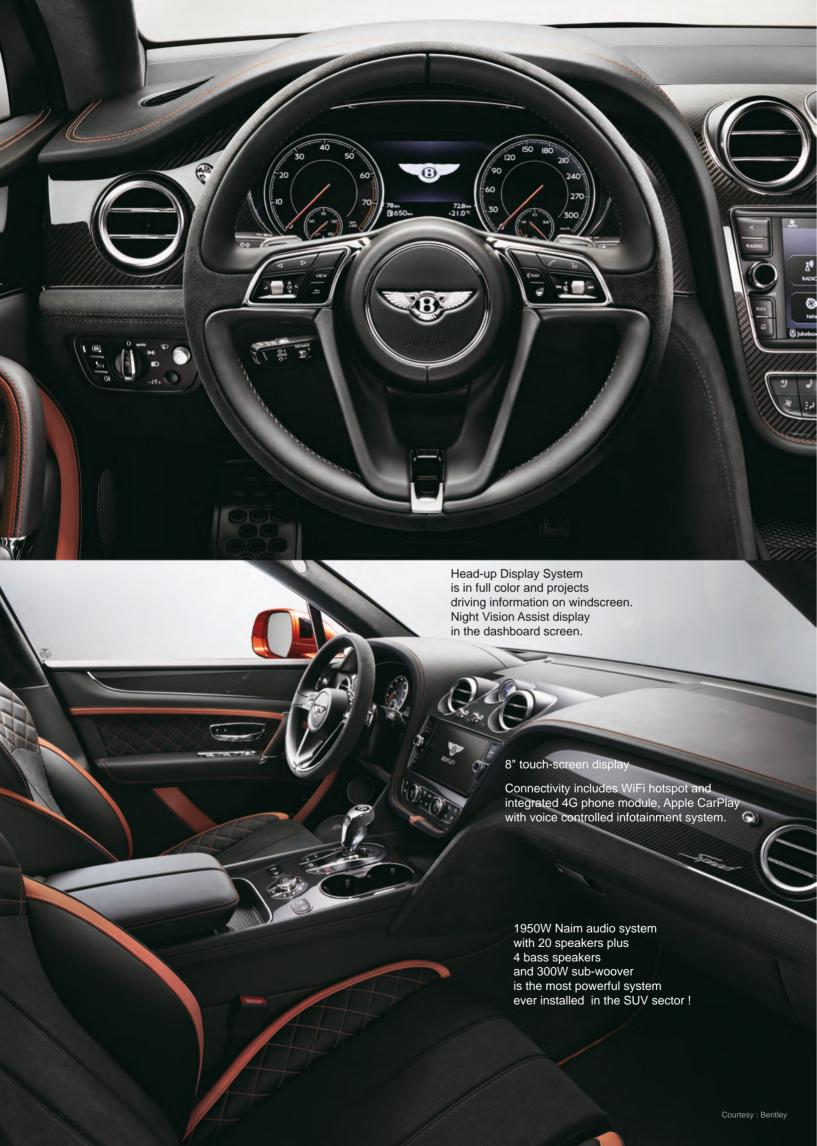

### The Kings of SUV

Bentley Bnetayga Speed is one of the Kings not only because of its speed but also its versatile capabilities for All-season, all activities, and all lifestyles.

Since 2019, the Bentley Bentayga Speed has been the world's Fastest production SUV. It is powered by its strongest W12 bi-turbo engine, delivering 626 hp @ 5000 - 6000 rpm and 900 Nm @ 1350 rpm. With TWIN-SCROLL TURBOCHARGERS, it allows the W12 to deliver up to 90% of the available torque within 1 1 seconds

The new Bentley Bentayga can sprint from 0 - 100 km/h in 3.9 seconds and top speed is 306 km/h (which is even faster than many coupes!)

Its 12-cylinder engine generates a towing capacity of 3.5 tonnes!

Allied with its exclusively powerful W12 engine, it also equips the world's first 48V Active Roll Control system.

|            | Bentley<br>Bentayga Speed | Lamborghini<br>Urus      | Tesla<br>Model X P100D | Jeep<br>Trackhawk |
|------------|---------------------------|--------------------------|------------------------|-------------------|
| Туре       | 5d/4, 5 or 7s             | 5d/4 or 5s               | 5d/5, 6 or 7s          | 5d/5s             |
| Length     | 5140                      | 5112 mm                  | 5036                   | 4822              |
| Width      | 1998                      | 2016 mm                  | 1999                   | 1943              |
| Height     | 1742                      | 1638 mm                  | 1684                   | 1778              |
| Weight     | 2440 kg                   | 2200 kg                  | 2604 kg                | 2429 kg           |
| Powerplant | 6.0L W12 Engine           | 4.0L V8 Engine           | Electric               | 6.2L V8           |
|            | Bi-Turbo                  | Bi-Turbo                 | Dual Motors            | Supercharged      |
| Max Power  | 626 hp / 5000 - 6000 rpm  | 650 hp / 6000 rpm        | (F) 275 hp (R) 500 hp  | 707 hp / 6000 rpm |
| Max Torque | 900 Nm / 1350 rpm         | 850 Nm / 2250 - 4500 rpm | (F) 420 Nm (R) 720 Nm  | 875 Nm / 4800 rpm |
| 0-100 km/h | 3.9 s                     | 3.6 s                    | 3.0 s                  | 3.7 s             |
| Max Speed  | 306 km/h                  | 305 km/h                 | 262 km/h               | 290 km/h          |