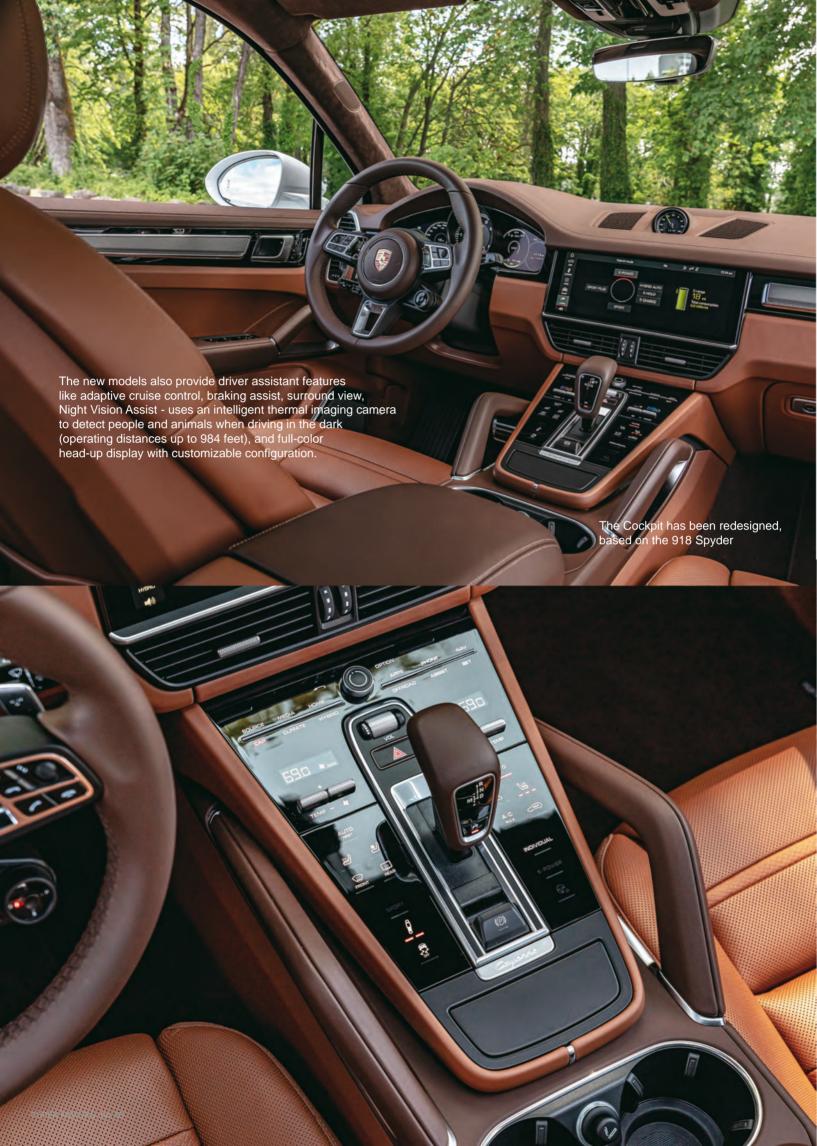

## Porsche Strongest and Fastest Flagship SUV

Porsche 2020 new generation **Cayenne Turbo S E-Hybrid** and Cayenne Turbo S E Hybrid Coupe are the quickest, fastest and most powerful Cayenne models ever.

By combining a twin-turbo 4.0-liter V8 (541 hp / 404 kW) with a 134-hp (100 kW) electric motor, the new models generate 670 peak horsepower (500 kW) and 900 Nm (663 lb-ft) of torque; The new Cayenee can sprint from 0-60 mph in 3.6 seconds max speed is 293 km/h (183 mph). They are also capable of driving on electricity alone. The electric motor also compliments the 4.0-liter twin-turbo V8 by offering an immediate boost of torque for particularly urgent acceleration