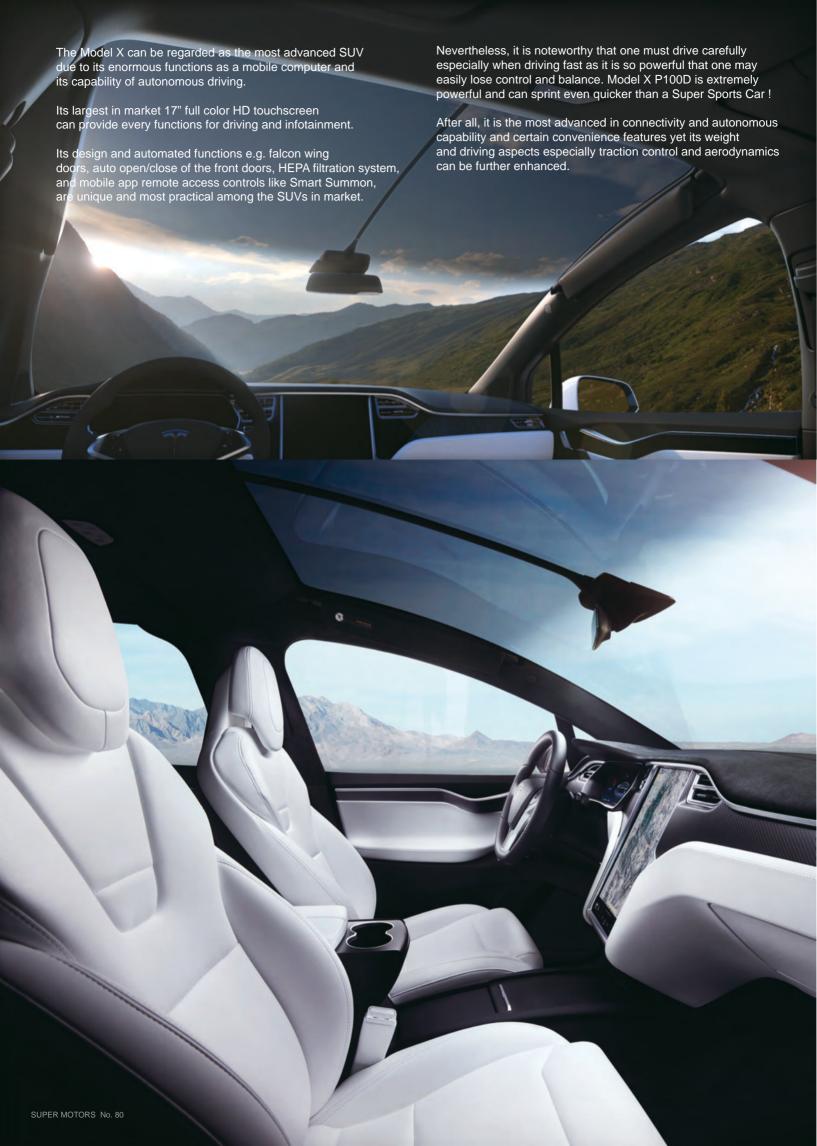

Its standard Approach angle is 26.2 degrees up to 36.1 but Trackhawk model's is 18 degrees. Departure angle (degree) is 24 to 27. For Trackhawk model, it is 23.1.

The Model X flagship features different acceleration settings: · Chill: limits acceleration for a smooth and gentle ride (available on all vehicles equipped with Autopilot hardware). Sport: provides the normal level of acceleration (available on Performance All-Wheel Drive vehicles). Ludicrous: increases peak torque by approximately 60 % (available with the Ludicrous upgrade). • Ludicrous+: increases peak torque by approximately 60 % (available on Performance All-Wheel Drive vehicles equipped with the Ludicrous upgrade) while also immediately heating up the Battery to its ideal operating temperature to ensure access to 100% of available power In addition, it also features Launch Mode to provide optimum acceleration on surfaces with good traction. Launch Mode is designed for use on closed circuit driving courses. To activate Launch Mode, you need to set the air suspension to Low and set the acceleration to Ludicrous and enable Max Battery Power. 1. Shift to Drive and use left foot to fully press the Brake. 2. While still pressing the brake with your left foot, fully press the accelerator pedal with your right foot, then release the accelerator pedal. The instrument panel displays a message indicating that Launch Mode is enabled. 3. Within eight seconds, fully press the accelerator pedal a second time to preload motor torque 4. Then within four seconds, when you release the brake, Model X launches forward. One of the advanced feature is Smart Summon This is useful for moving Model X out of a tight parking spot, through puddles, or (if equipped) which can enable you to move Model X to your location (using your phone's helping retrieve your car while carrying packages. GPS as a target destination) or to a location of your choice, maneuvering around and It is the only purely electric super SUV in the world stopping for objects as necessary. Smart Summon and it is the quickest and most powerful. However, works with the Tesla mobile app when your since it is so powerful and so heavy, its lateral force phone is located within approximately 213 feet is strong and as its traction control is not so optimal, (65 meters) of Model X. cornering and handling is its weak point and it is not recommended for track.