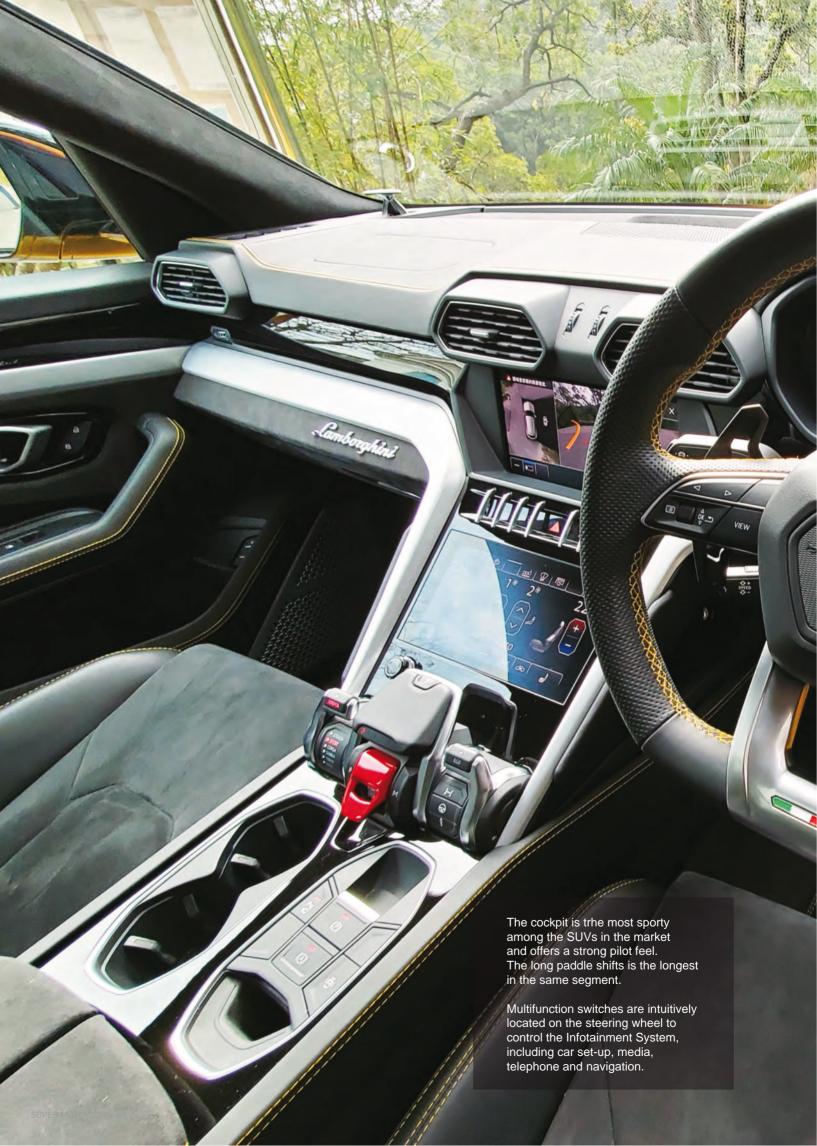

kg                   | 2200 kg                  | 2604 kg                | 2429 kg           |
| Powerplant | 6.0L W12 Engine           | 4.0L V8 Engine           | Electric               | 6.2L V8           |
|            | Bi-Turbo                  | Bi-Turbo                 | Dual Motors            | Supercharged      |
| Max Power  | 626 hp / 5000 - 6000 rpm  | 650 hp / 6000 rpm        | (F) 275 hp (R) 500 hp  | 707 hp / 6000 rpm |
| Max Torque | 900 Nm / 1350 rpm         | 850 Nm / 2250 - 4500 rpm | (F) 420 Nm (R) 720 Nm  | 875 Nm / 4800 rpm |
| 0-100 km/h | 3.9 s                     | 3.6 s                    | 3.0 s                  | 3.7 s             |
| Max Speed  | 306 km/h                  | 305 km/h                 | 262 km/h               | 290 km/h          |























## The Most Powerful SUV

Jeep Grand Cherokee Trackhawk, the most powerful (hp) SUV ever, equips the 6.2L V8 Supercharged engine - the most powerful engine delivering 707 hp and 875 Nm.

Accelerating 0-60 mph in 3.5 seconds (0-100 km/h in 3.7 seconds), Trackhawk powers up the engine with a Launch Control and Torque Reserve System and can deliver 11.6-second quarter-mile time!

Max Speed is 180 mph (290 km/h)!

It has 7 drive modes, including Auto, Sport, Track, Snow, Tow, Eco and Valet. It full time 4WD has cabability of Torque Split, Front/Rear Variable in different modes – 40/60 Auto, 50/50 Snow, 60/40 Tow, 35/65 Sport and 30/70 Track.

Sport mode — Transmission shift times are reduced by 50 % versus Auto Mode; stability control, four-wheel-drive and paddle shifters are enabled;