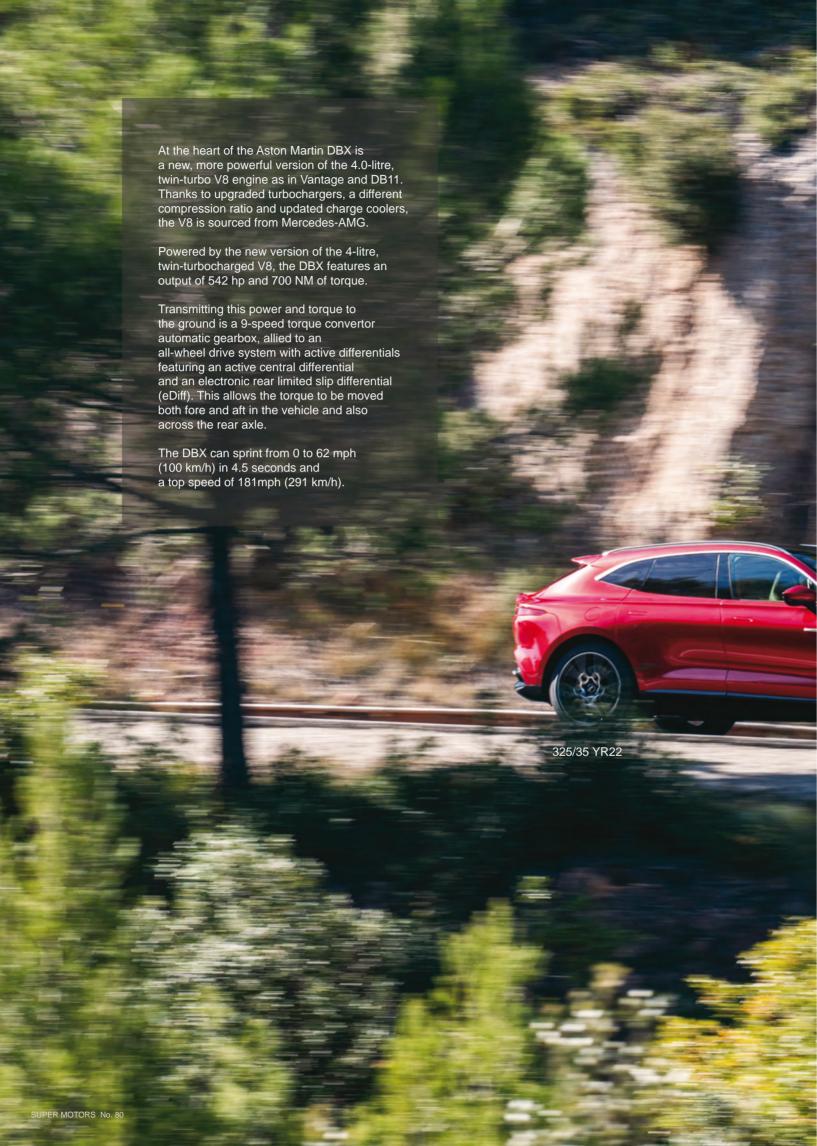

After 106 years, Aston Martin has recently unveiled its first ever SUV - DBX in Beijing.

Chief Creative Officer Marek Reichman said, "DBX is an SUV that does not compromise beauty or performance for practicality or usability... It has been created to be elegant, purposeful and unique in its uncompromising beauty."

Its acceleration is 4.5 seconds (0 - 100 km/h) and top speed is 291 km/h (181 mph).

Adaptive triple volume air suspension has been combined with the latest 48v electric antiroll control system (eARC) and electronic adaptive dampers together with its capacity to raise the ride height by 45mm or lower it by 50mm the air suspension is designed to tackle a wide range of terrain. The adaptive triple chamber air springs enable variable spring stiffness. The eARC - capable of 1,400 Nm of anti-roll force per axle - can limit DBX's body roll for handling. Its new 48-volt electronic anti-roll control (eARC) system replaces the need for traditional anti-roll bars. According to ASston Martin, in its most aggressive setting, the eARC can reduce body roll to levels comparable with a DB11. A feature not seen on an Aston Martin before is hill descent control (HDC). This utilises engine braking alongside the anti-lock braking system (ABS) to enable DBX to negotiate steep, potentially slippery slopes in a controlled manner. Utilising bonded aluminium as body structure, the new SUV has an overall kerb weight of 2,245 kg. Extending the roofline and sitting at the top of the powered tail gate is a rear wing that helps to direct air down the rear screen and creating localised downforce. The largest aerodynamic feature is one that can't be seen at first glance - DBX has a flat floor that helps DBX achieve its drag targets and in turn, its top speed.