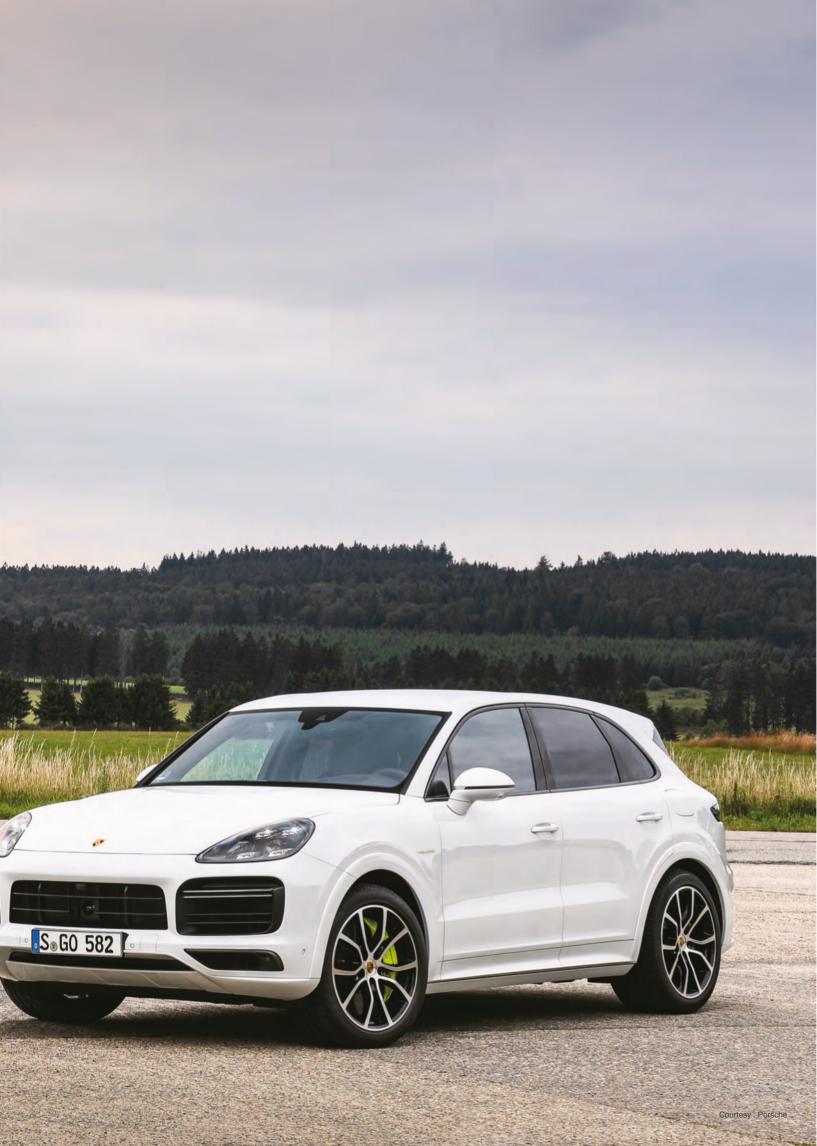

## Porsche Strongest and Fastest Flagship SUV

Porsche 2020 new generation **Cayenne Turbo S E-Hybrid** and Cayenne Turbo S E Hybrid Coupe are the quickest, fastest and most powerful Cayenne models ever.

By combining a twin-turbo 4.0-liter V8 (541 hp / 404 kW) with a 134-hp (100 kW) electric motor, the new models generate 670 peak horsepower (500 kW) and 900 Nm (663 lb-ft) of torque; The new Cayenee can sprint from 0-60 mph in 3.6 seconds max speed is 293 km/h (183 mph). They are also capable of driving on electricity alone. The electric motor also compliments the 4.0-liter twin-turbo V8 by offering an immediate boost of torque for particularly urgent acceleration