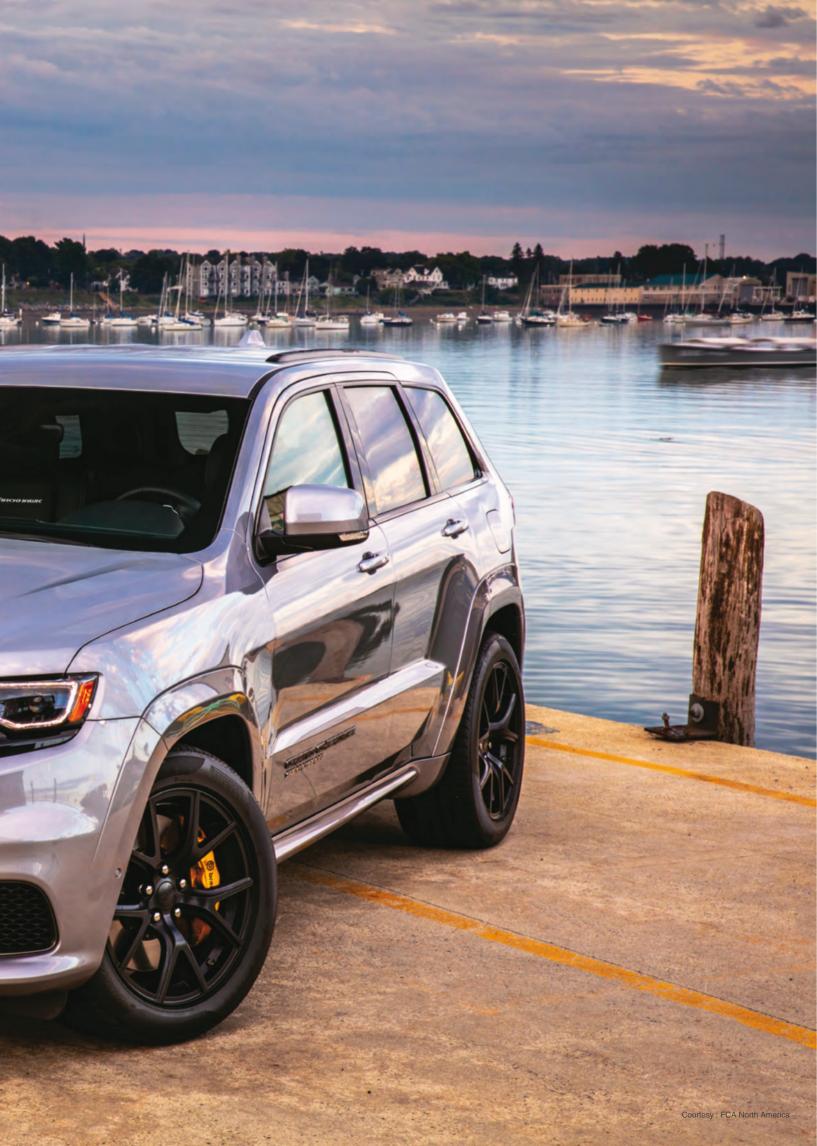

## The Most Powerful SUV

Jeep Grand Cherokee Trackhawk, the most powerful (hp) SUV ever, equips the 6.2L V8 Supercharged engine - the most powerful engine delivering 707 hp and 875 Nm.

Accelerating 0-60 mph in 3.5 seconds (0-100 km/h in 3.7 seconds), Trackhawk powers up the engine with a Launch Control and Torque Reserve System and can deliver 11.6-second quarter-mile time!

Max Speed is 180 mph (290 km/h)!

It has 7 drive modes, including Auto, Sport, Track, Snow, Tow, Eco and Valet. It full time 4WD has cabability of Torque Split, Front/Rear Variable in different modes – 40/60 Auto, 50/50 Snow, 60/40 Tow, 35/65 Sport and 30/70 Track.

Sport mode — Transmission shift times are reduced by 50 % versus Auto Mode; stability control, four-wheel-drive and paddle shifters are enabled; the suspension is tightened Track — Transmission shift times are reduced 68 % to 160 milliseconds versus Auto Mode; stability control; the suspension is set to full firm