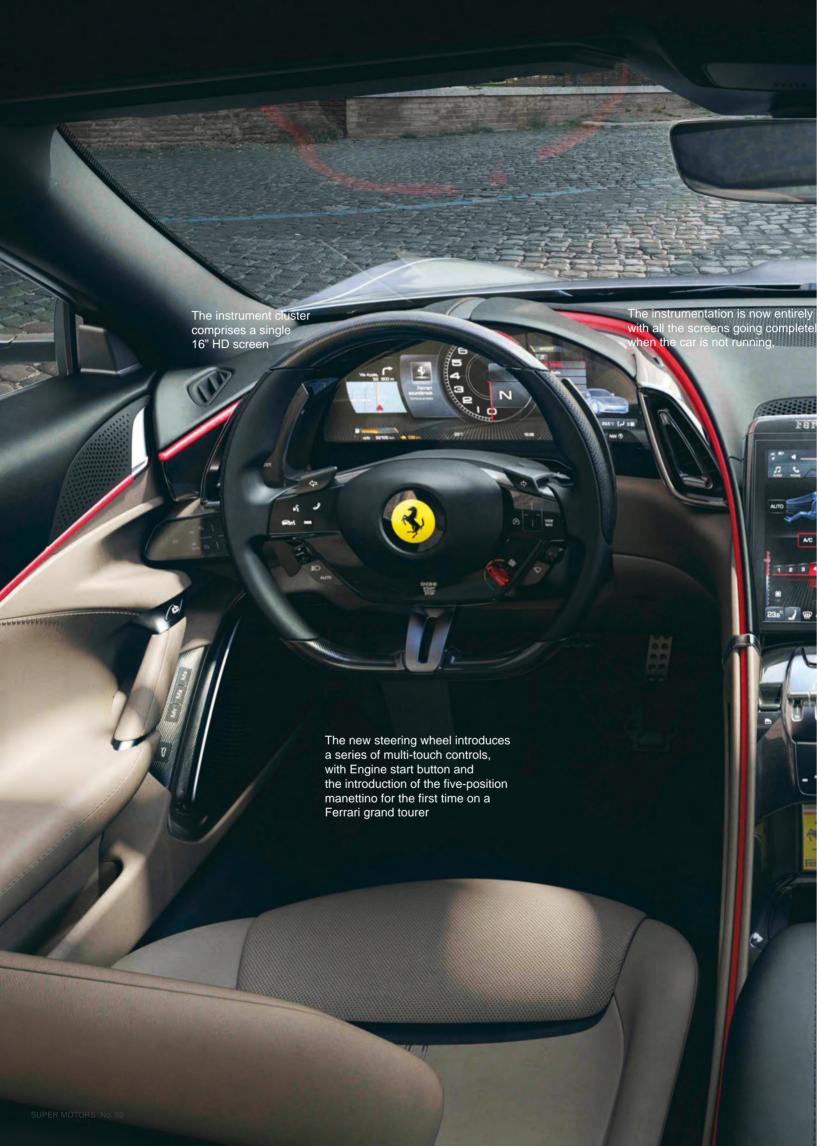

The Roma equips the 3855 cc V8 - 90° turbo engine, delivering 611 hp @ 5750 rpm and 760 Nm @ 3000 - 5750 rpm. With a kerb weight of 1570 kg, it can accelerate 0 - 100 km/h in 3.4 seconds and 0 - 200 km/ in 9.3 seconds and top speed is 320 km/h.

In terms of handling, the new GT has 5 position manettino – Wet, Comfort, Sport Race ESC-Off

At almost 5.2 metres long, the carbon-fibre-bodied 3-seat GT is the most aerodynamically drag efficient McLaren ever.