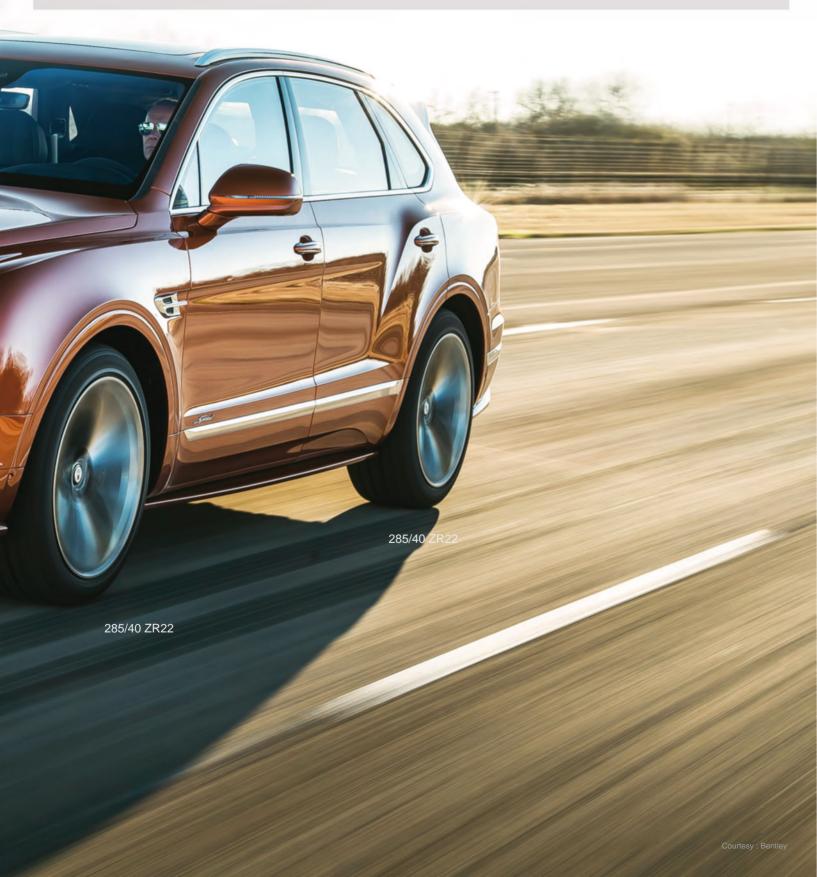

### The Kings of SUV

Bentley Bnetayga Speed is one of the Kings not only because of its speed but also its versatile capabilities for All-season, all activities, and all lifestyles.

Since 2019, the Bentley Bentayga Speed has been the world's Fastest production SUV. It is powered by its strongest W12 bi-turbo engine, delivering 626 hp @ 5000 - 6000 rpm and 900 Nm @ 1350 rpm. With TWIN-SCROLL TURBOCHARGERS, it allows the W12 to deliver up to 90% of the available torque within 1 1 seconds

The new Bentley Bentayga can sprint from 0 - 100 km/h in 3.9 seconds and top speed is 306 km/h (which is even faster than many coupes!)

Its 12-cylinder engine generates a towing capacity of 3.5 tonnes!