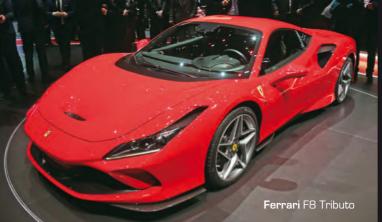

PRINTED IN HONG KONG. \*The cover plastic bag is decomposable and recyclable.

Lufthansa

Its new powertrain with 8-speed gearbox is based on a dual-clutch oil bath architecture and is derived from the new 8 speed gearbox introduced on the SF90 Stradale.

The main modifications made with respect to the latter are longer gear ratios and the introduction of a reverse gear (which is not used in the SF90 Stradale gearbox as the electric motor is used for this) The new gearbox is more compact (20% smaller, yet deliver 35% more torque) and 6 kg lighter than its 7-speed predecessor.

The Roma equips the 3855 cc V8 - 90° turbo engine, delivering 611 hp @ 5750 rpm and 760 Nm @ 3000 - 5750 rpm. With a kerb weight of 1570 kg, it can accelerate 0 - 100 km/h in 3.4 seconds and 0 - 200 km/ in 9.3 seconds and top speed is 320 km/h.

In terms of handling, the new GT has 5 position manettino – Wet, Comfort, Sport Race ESC-Off

At almost 5.2 metres long, the carbon-fibre-bodied 3-seat GT is the most aerodynamically drag efficient McLaren ever.