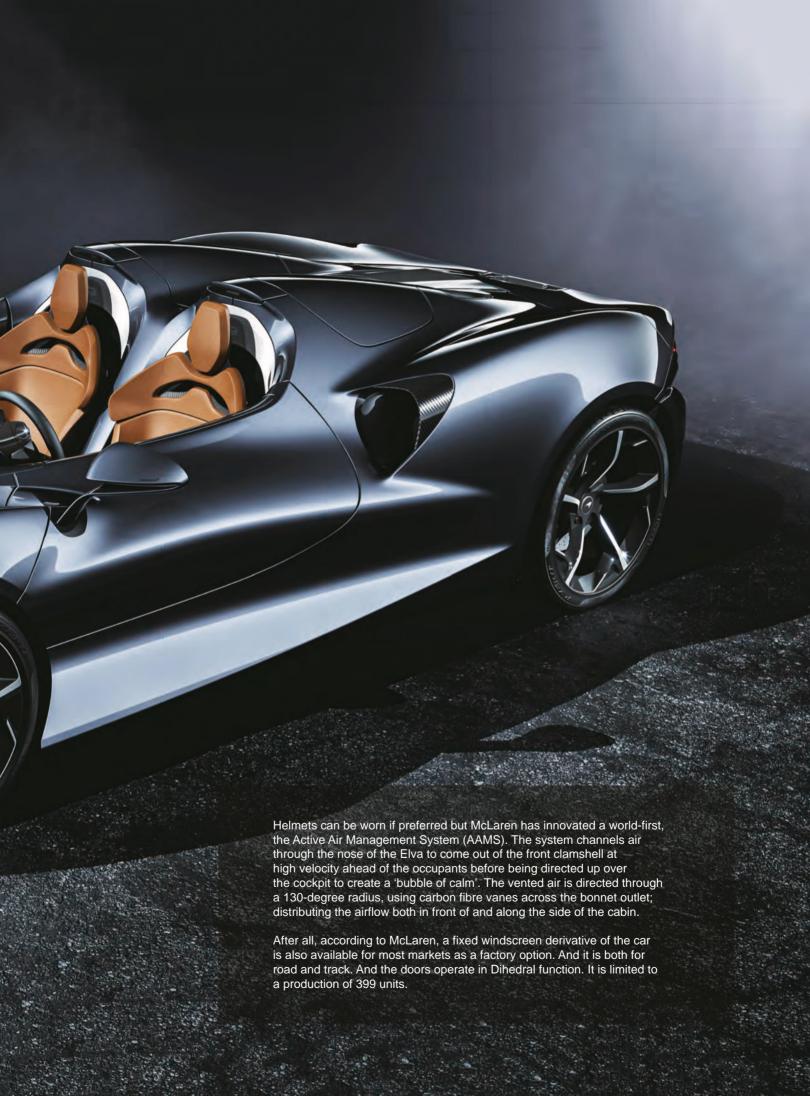

# The lightest road car ever from McLaren Automotive

The new McLaren Elva is an open-cockpit car; an extreme two-seater with full carbon fibre chassis and body (carbon fibre monocoque) but no roof, no windscreen, no side windows and no audio system. In addition, it installs carbon fibre seats and sintered carbon ceramic brakes.

It can deliver 803 hp' and 800 Nm. Power is directed to the rear wheels through a 7-speed gearbox, and working in conjunction with a launch control function, it csan sprint 0 - 100 km/h in less than 3 seconds; 0 - 200 km/h in 6.7 seconds!