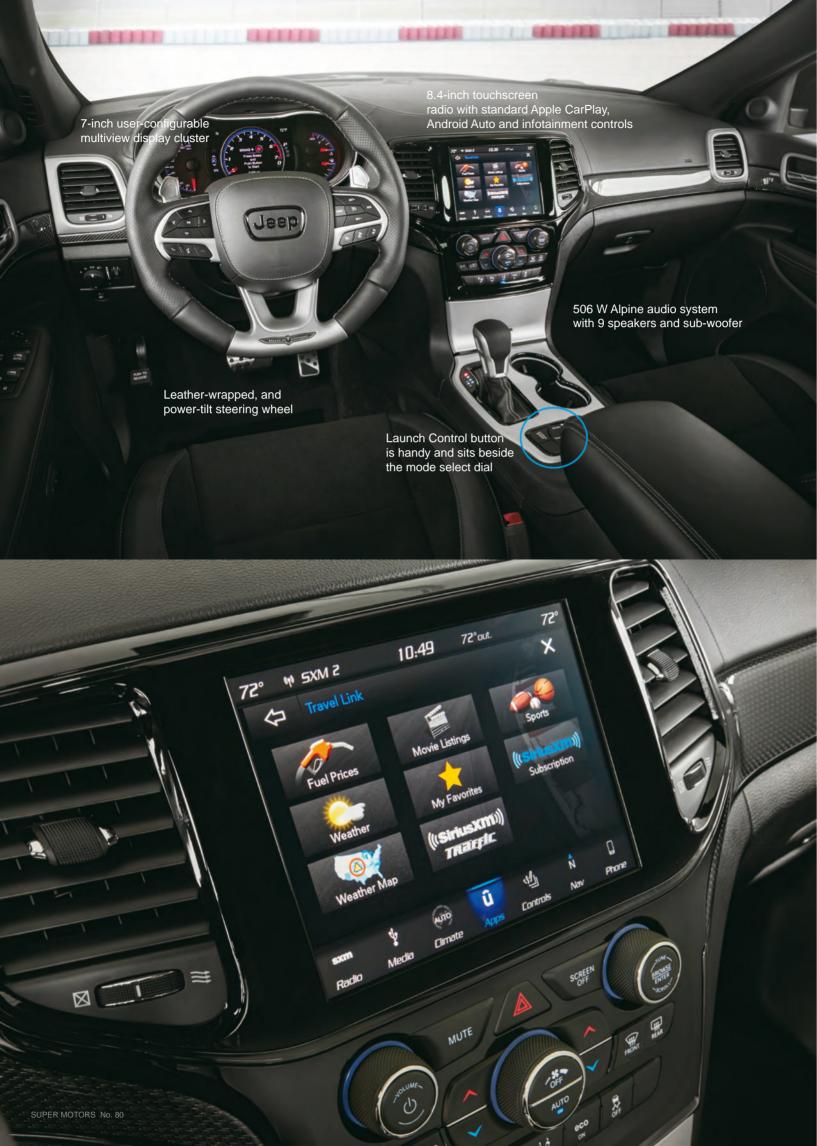

## The Most Powerful SUV

Jeep Grand Cherokee Trackhawk, the most powerful (hp) SUV ever, equips the 6.2L V8 Supercharged engine - the most powerful engine delivering 707 hp and 875 Nm.

Accelerating 0-60 mph in 3.5 seconds (0-100 km/h in 3.7 seconds), Trackhawk powers up the engine with a Launch Control and Torque Reserve System and can deliver 11.6-second quarter-mile time!

Max Speed is 180 mph (290 km/h)!

It has 7 drive modes, including Auto, Sport, Track, Snow, Tow, Eco and Valet. It full time 4WD has cabability of Torque Split, Front/Rear Variable in different modes – 40/60 Auto, 50/50 Snow, 60/40 Tow, 35/65 Sport and 30/70 Track.