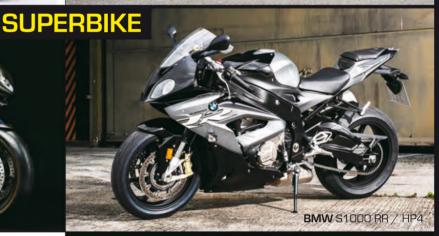

# TOP 10 FLAGSHIP 202 Super Sports Car Coupe (Sports Car) Coupe (Compact) Track Car Sports-Sedan Sedan MPV (Multi-Purpose Passenger Van) SUV/Offroad Everyday Car SuperBike

Lamborghini Centenario LP770-4