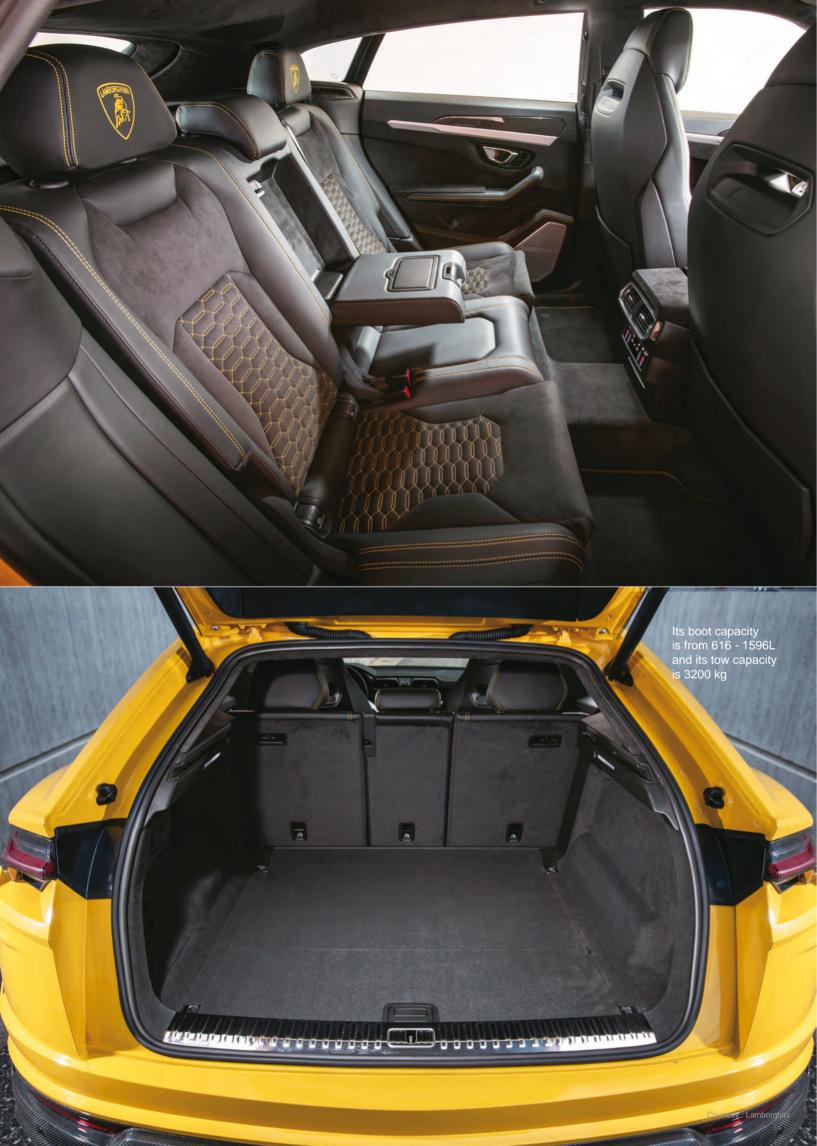

Allied with its exclusively powerful W12 engine, it also equips the world's first 48V Active Roll Control system.

|            | Bentley<br>Bentayga Speed | Lamborghini<br>Urus      | Tesla<br>Model X P100D | Jeep<br>Trackhawk |
|------------|---------------------------|--------------------------|------------------------|-------------------|
| Туре       | 5d/4, 5 or 7s             | 5d/4 or 5s               | 5d/5, 6 or 7s          | 5d/5s             |
| Length     | 5140                      | 5112 mm                  | 5036                   | 4822              |
| Width      | 1998                      | 2016 mm                  | 1999                   | 1943              |
| Height     | 1742                      | 1638 mm                  | 1684                   | 1778              |
| Weight     | 2440 kg                   | 2200 kg                  | 2604 kg                | 2429 kg           |
| Powerplant | 6.0L W12 Engine           | 4.0L V8 Engine           | Electric               | 6.2L V8           |
|            | Bi-Turbo                  | Bi-Turbo                 | Dual Motors            | Supercharged      |
| Max Power  | 626 hp / 5000 - 6000 rpm  | 650 hp / 6000 rpm        | (F) 275 hp (R) 500 hp  | 707 hp / 6000 rpm |
| Max Torque | 900 Nm / 1350 rpm         | 850 Nm / 2250 - 4500 rpm | (F) 420 Nm (R) 720 Nm  | 875 Nm / 4800 rpm |
| 0-100 km/h | 3.9 s                     | 3.6 s                    | 3.0 s                  | 3.7 s             |
| Max Speed  | 306 km/h                  | 305 km/h                 | 262 km/h               | 290 km/h          |