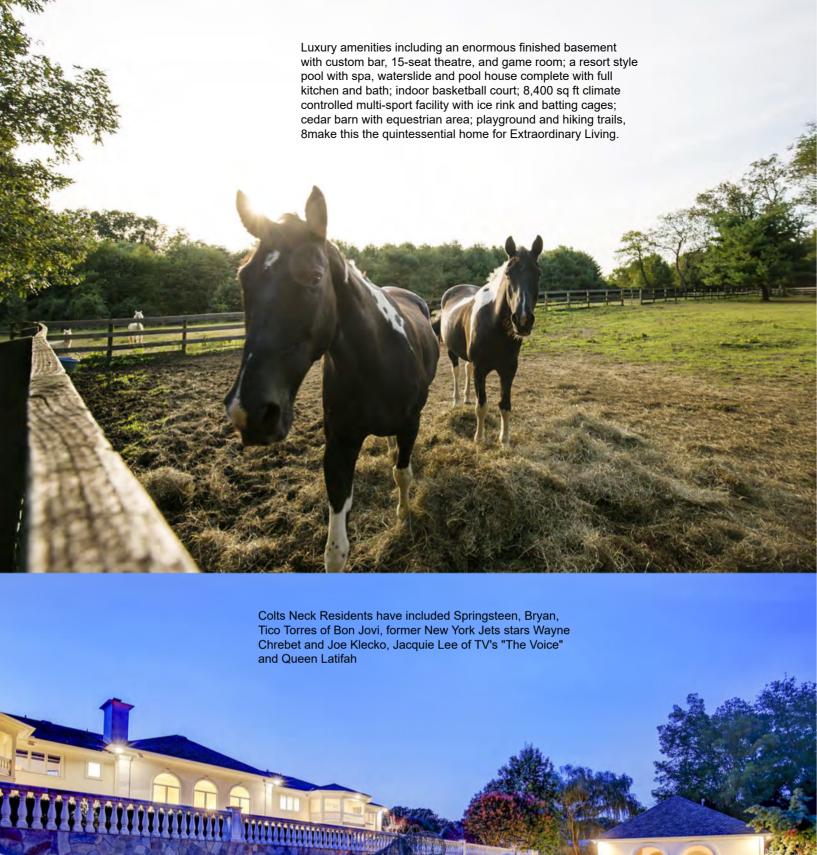

Hyundai

Infiniti

Jaguar

Koenigsegg

Lamborghini

Land Rover

Lexus

Lotus

Maserati

Mazda

McLaren

Mercedes Benz

Mitsubishi

Nissan

Pagani

Porsche

Renault

Rolls Royce

SSC NA

Subaru

Tesla

Toyota

Volkswagen

Volvo



0

BENTLEY





















HYUNDAI

CHEVROLET







































PORSCHE

TOYOTA



















# TOP 10 FLAGSHIP 202 Super Sports Car Coupe (Sports Car) Coupe (Compact) Track Car Sports-Sedan Sedan MPV (Multi-Purpose Passenger Van) SUV/Offroad Everyday Car SuperBike











Lamborghini Centenario LP770-4





Ferrari SF90 Stradale











Porsche 911 Turbo S































BMW M4 Coupe























Audi RS7



































































































# Presented by Renée R. Russell, Esq., Renée Russell Residences, Moble +1 917.754.7345 ENGEL & VÖLKERS USA Engel & Völkers New York City 430 Park Avenue • 11th Floor New York, NY10022

SUPER MOTORS No. 78

### Classifieds

## CAR FOR SALE



1985 Ferrari GTSi Quattrovalvole NFF







**Contact Owner** 

Website

The Ferrari 308 is one of the most iconic Ferraris ever built. With its Pininfarina- styled mid-engine, low and wide design, the car is one of the most recognizable cars in the world, and in recent years has climbed to the top of collectors' lists, making pristine examples hard to find...

The engine and components of the car have not only been completely rebuilt... boosting the displacement to 3.93 liters and the power from the stock version's 230 hp and 188 lb-ft of torque to