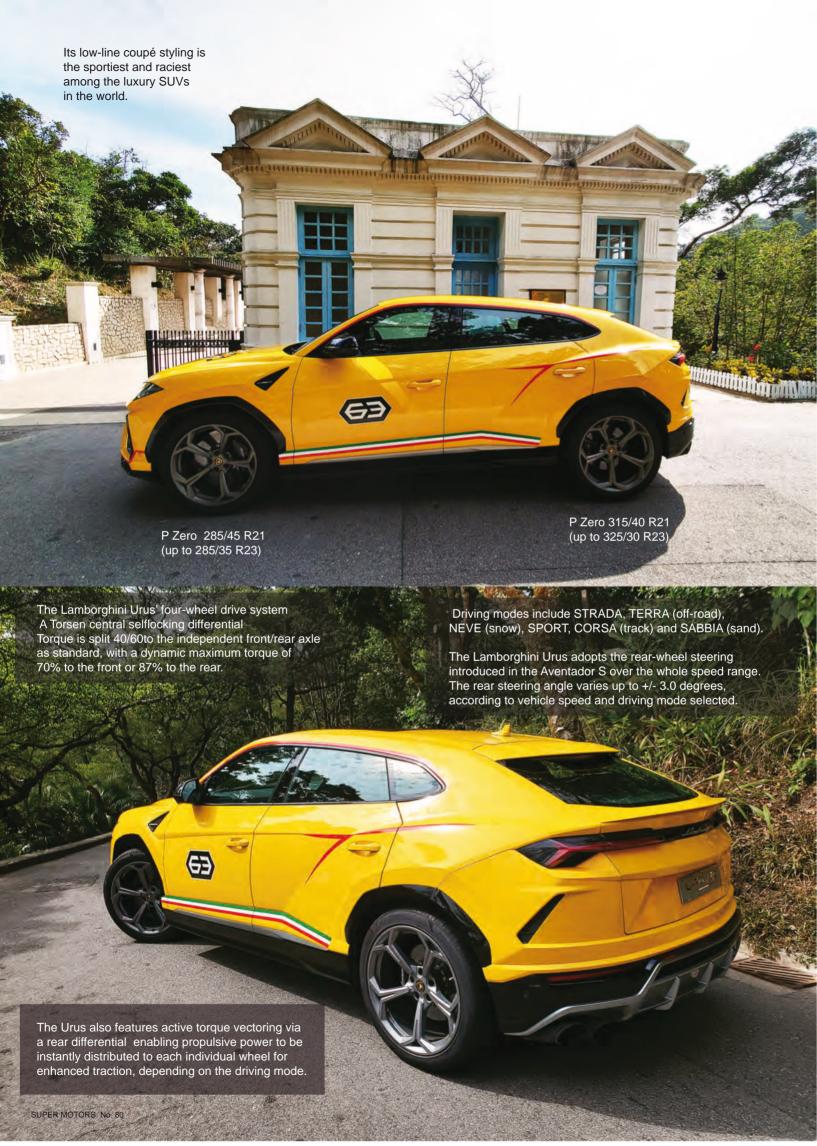

Allied with its exclusively powerful W12 engine, it also equips the world's first 48V Active Roll Control system.

|            | Bentley<br>Bentayga Speed | Lamborghini<br>Urus      | Tesla<br>Model X P100D | Jeep<br>Trackhawk |
|------------|---------------------------|--------------------------|------------------------|-------------------|
| Туре       | 5d/4, 5 or 7s             | 5d/4 or 5s               | 5d/5, 6 or 7s          | 5d/5s             |
| Length     | 5140                      | 5112 mm                  | 5036                   | 4822              |
| Width      | 1998                      | 2016 mm                  | 1999                   | 1943              |
| Height     | 1742                      | 1638 mm                  | 1684                   | 1778              |
| Weight     | 2440 kg                   | 2200 kg                  | 2604 kg                | 2429 kg           |
| Powerplant | 6.0L W12 Engine           | 4.0L V8 Engine           | Electric               | 6.2L V8           |
|            | Bi-Turbo                  | Bi-Turbo                 | Dual Motors            | Supercharged      |
| Max Power  | 626 hp / 5000 - 6000 rpm  | 650 hp / 6000 rpm        | (F) 275 hp (R) 500 hp  | 707 hp / 6000 rpm |
| Max Torque | 900 Nm / 1350 rpm         | 850 Nm / 2250 - 4500 rpm | (F) 420 Nm (R) 720 Nm  | 875 Nm / 4800 rpm |
| 0-100 km/h | 3.9 s                     | 3.6 s                    | 3.0 s                  | 3.7 s             |
| Max Speed  | 306 km/h                  | 305 km/h                 | 262 km/h               | 290 km/h          |

The purely mechanical center differential typically distributes the drive power in a 40:60 ratio to the front and rear axles. Up to 70% can be directed to the front wheels and up to 85% to the rear wheels. Quattro sport differential is optional.

The standard all-wheel steering moves the rear wheels via a high-torque electric spindle drive and two track rods. At low speeds, the rear wheels turn up to 5 degrees opposite the direction of the front wheels for greater agility. At high speeds, they turn up to 1.5 degrees in the same direction as the front wheels to improve stability during fast lane changes.