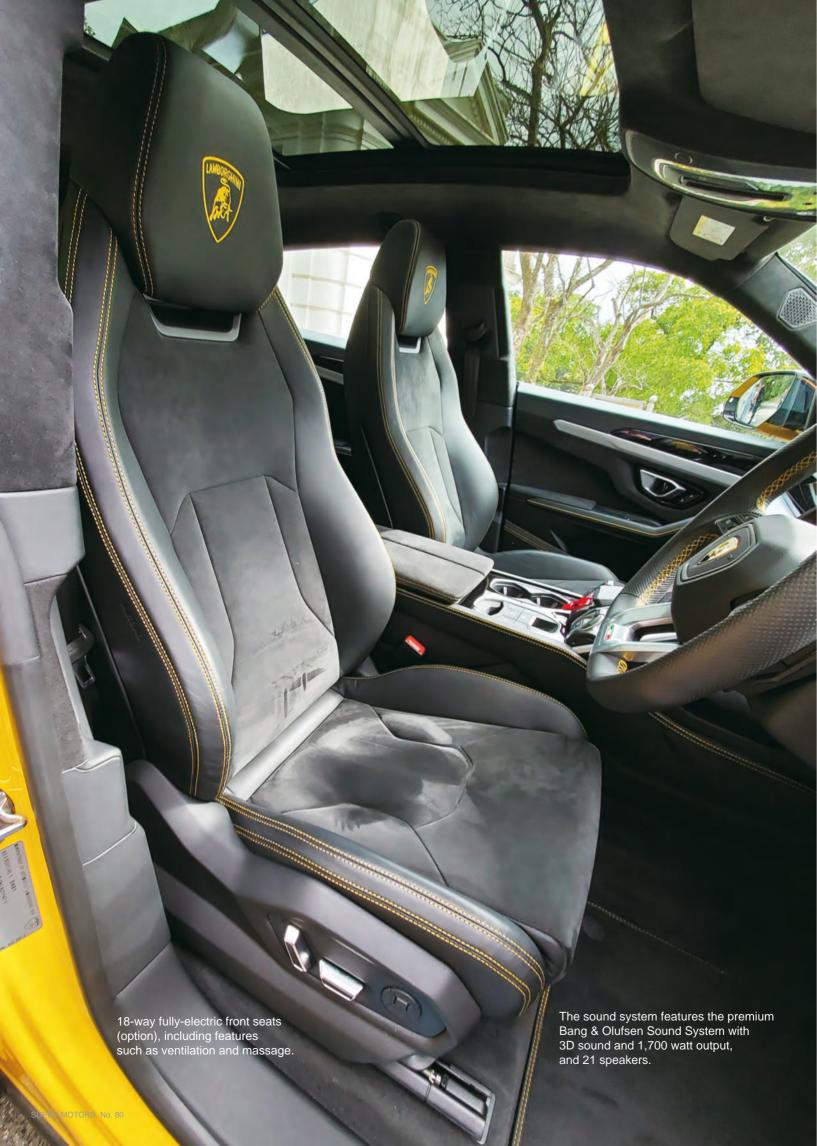

440 kg                   | 2200 kg                  | 2604 kg                | 2429 kg           |
| Powerplant | 6.0L W12 Engine           | 4.0L V8 Engine           | Electric               | 6.2L V8           |
|            | Bi-Turbo                  | Bi-Turbo                 | Dual Motors            | Supercharged      |
| Max Power  | 626 hp / 5000 - 6000 rpm  | 650 hp / 6000 rpm        | (F) 275 hp (R) 500 hp  | 707 hp / 6000 rpm |
| Max Torque | 900 Nm / 1350 rpm         | 850 Nm / 2250 - 4500 rpm | (F) 420 Nm (R) 720 Nm  | 875 Nm / 4800 rpm |
| 0-100 km/h | 3.9 s                     | 3.6 s                    | 3.0 s                  | 3.7 s             |
| Max Speed  | 306 km/h                  | 305 km/h                 | 262 km/h               | 290 km/h          |























## The Most Powerful SUV

Jeep Grand Cherokee Trackhawk, the most powerful (hp) SUV ever, equips the 6.2L V8 Supercharged engine - the most powerful engine delivering 707 hp and 875 Nm.

Accelerating 0-60 mph in 3.5 seconds (0-100 km/h in 3.7 seconds), Trackhawk powers up the engine with a Launch Control and Torque Reserve System and can deliver 11.6-second quarter-mile time!

Max Speed is 180 mph (290 km/h)!

It has 7 drive modes, including Auto, Sport, Track, Snow, Tow, Eco and Valet. It full time 4WD has cabability of Torque Split, Front/Rear Variable in different modes – 40/60 Auto, 50/50 Snow, 60/40 Tow, 35/65 Sport and 30/70 Track.

Sport mode — Transmission shift times are reduced by 50 % versus Auto Mode; stability control, four-wheel-drive and paddle shifters are enabl