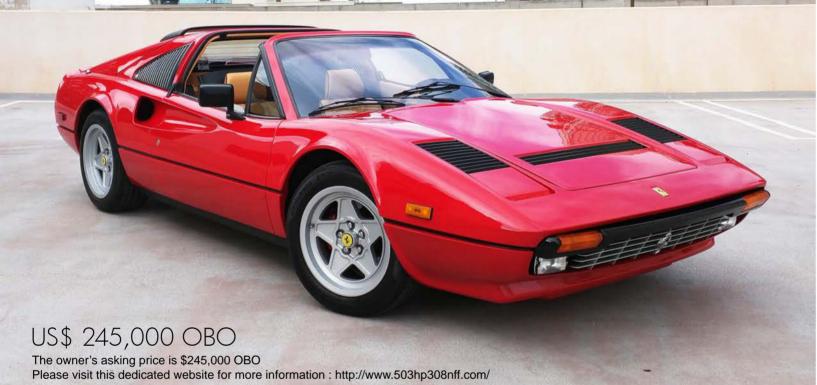

HYUNDAI

CHEVROLET







































PORSCHE

TOYOTA



















# TOP 10 FLAGSHIP 202 Super Sports Car Coupe (Sports Car) Coupe (Compact) Track Car Sports-Sedan Sedan MPV (Multi-Purpose Passenger Van) SUV/Offroad Everyday Car SuperBike











Lamborghini Centenario LP770-4





Ferrari SF90 Stradale











Porsche 911 Turbo S































BMW M4 Coupe























Audi RS7



































































































# Presented by Renée R. Russell, Esq., Renée Russell Residences, Moble +1 917.754.7345 ENGEL & VÖLKERS USA Engel & Völkers New York City 430 Park Avenue • 11th Floor New York, NY10022

SUPER MOTORS No. 78

### Classifieds

## CAR FOR SALE



1985 Ferrari GTSi Quattrovalvole NFF







**Contact Owner** 

Website

The Ferrari 308 is one of the most iconic Ferraris ever built. With its Pininfarina- styled mid-engine, low and wide design, the car is one of the most recognizable cars in the world, and in recent years has climbed to the top of collectors' lists, making pristine examples hard to find...

The engine and components of the car have not only been completely rebuilt... boosting the displacement to 3.93 liters and the power from the stock version's 230 hp and 188 lb-ft of torque to a whopping 503 hp at 7750 RPM and 357 lb-ft of torque at 6500 RPM while running on E85. This represents a naturally-aspirated output of about 128HP/L, which puts s/n 56517 on par with the best of today's supercars...

Work on this car was lea