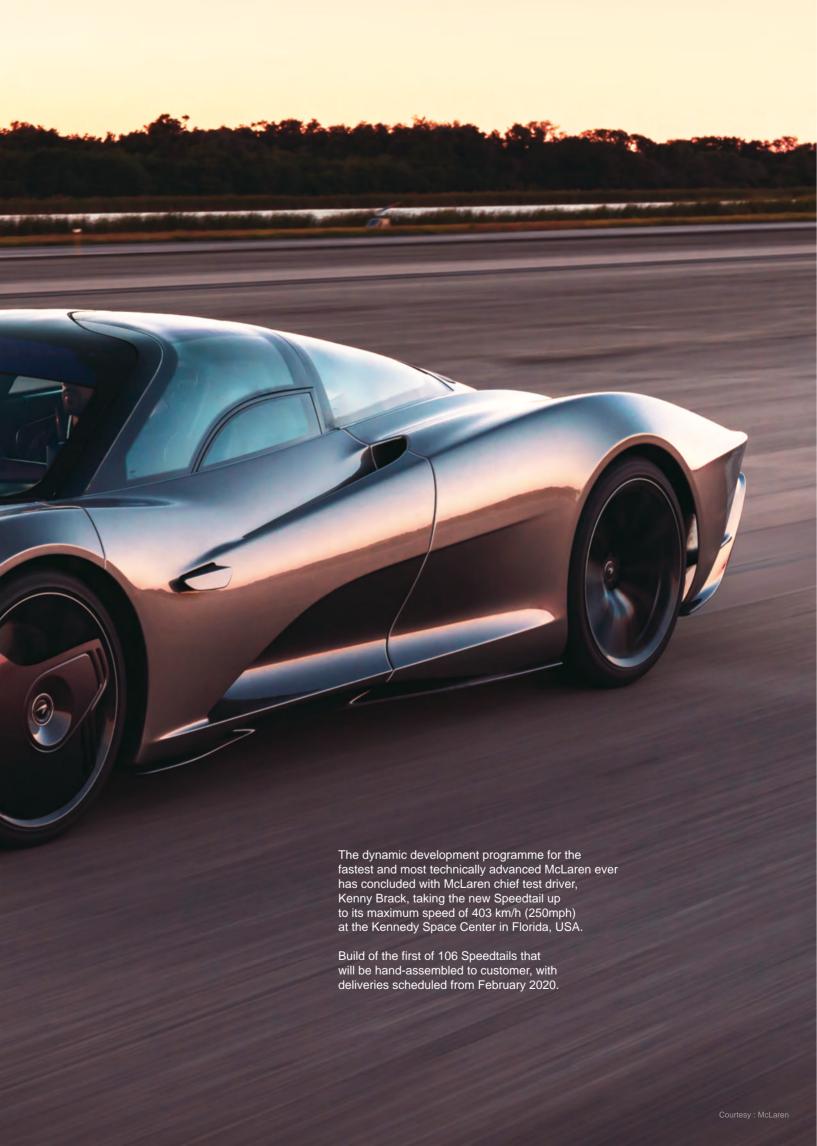

The Speedtail's petrol-electric hybrid powertrain delivers the greatest power and torque of any McLaren road car, with a combined 1,055 bhp and 1,150 Nm (848 lb ft).

McLaren claimed that the Speedtail can accelerate 0-300 km/h (0-186mph) in less than 13 seconds!