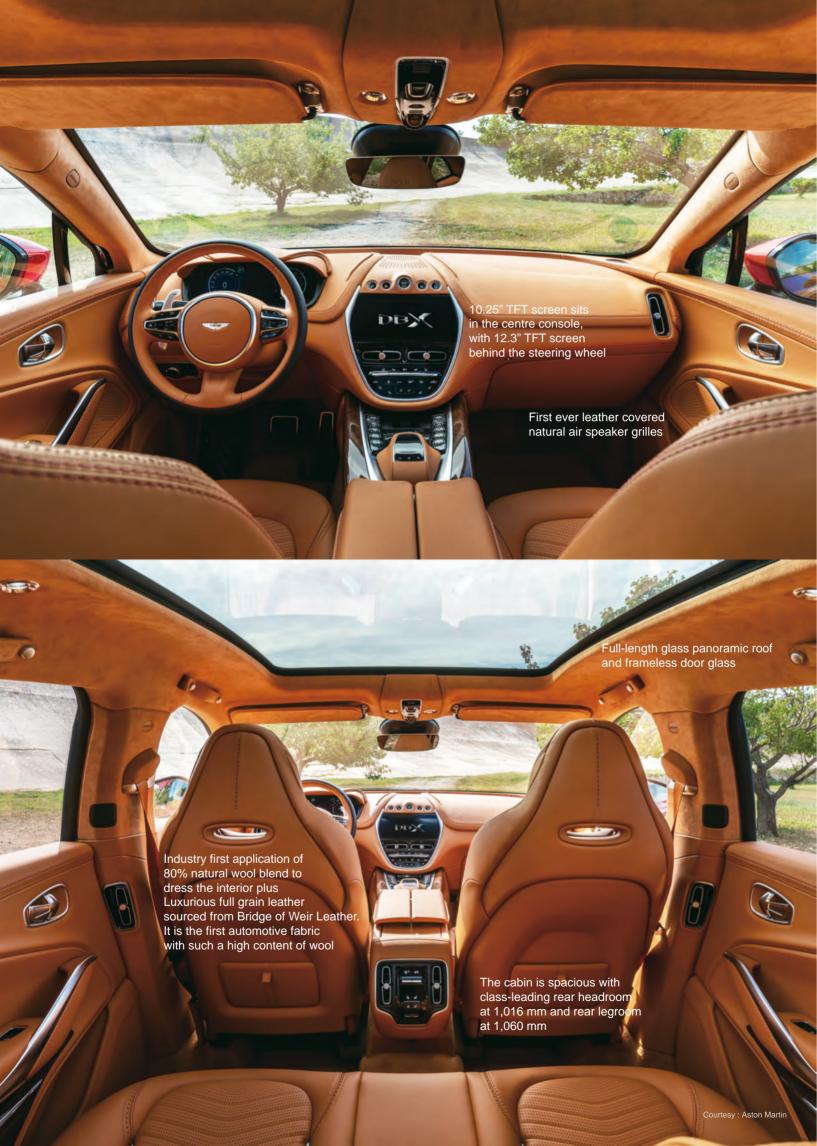

Its cabin and interior design is impressive with each DBX having 200-hour hand-stitched, handcrafted and hand-assembled inside.

DBX has also incorporated the latest technology feagtures including Electronic Stability Control (ESC), Traction Control (TC), Emergency Brake Assist (EBA), Roll-over Stability Control (RSC), Hill Descent Control (HDC), and Hill Start Assist (HSA). Adaptive Cruise Control (ACC), Collision Warning (FCW), Autonomous Emergency Braking (AEB) with pedestrian detection and so on though Head-up Display is not on the list.