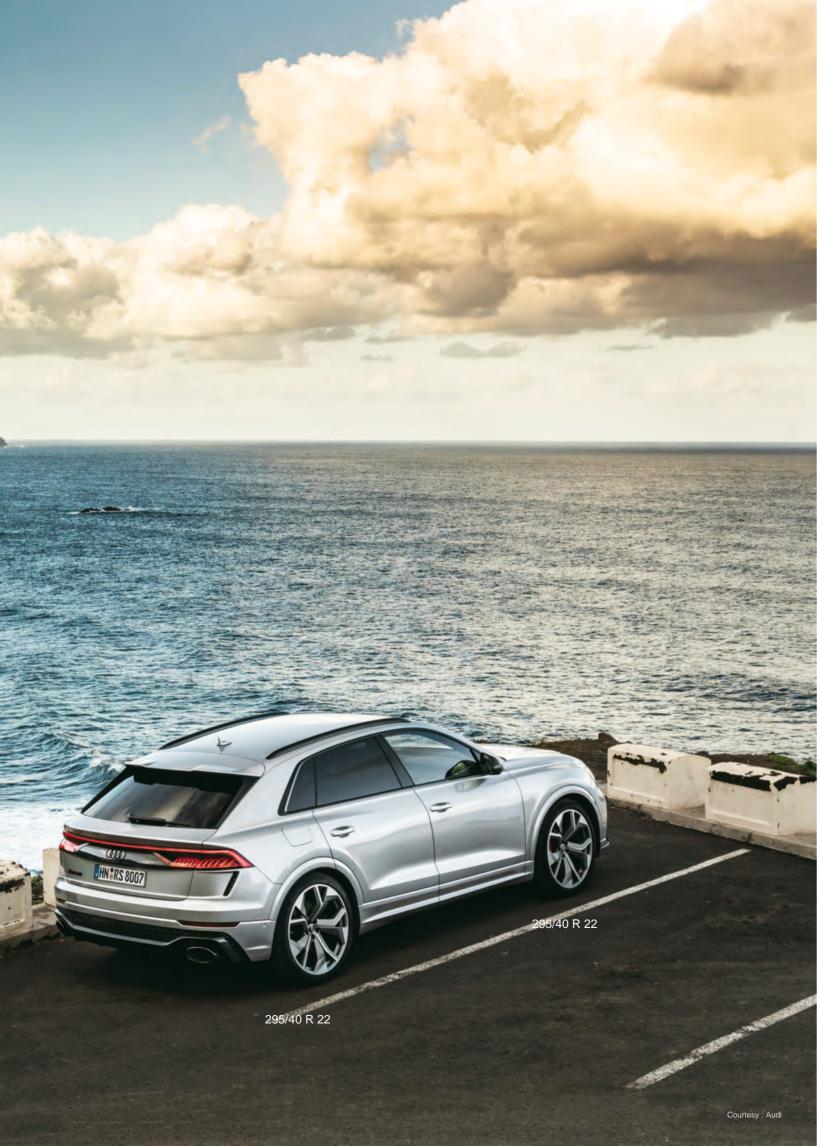

## Audi **Most Powerful** SUV coupe

As Audi's flagship, the new Audi RS Q8 features most of the advanced technology that other super SUVs already have. At its heart, the 4.0L V8 Engine Bi-Turbo engie delivers 591 hp and 800 Nm. The power flows to the quattro permanent all-wheel drive system via the standard 8-speed tiptronic transmission.