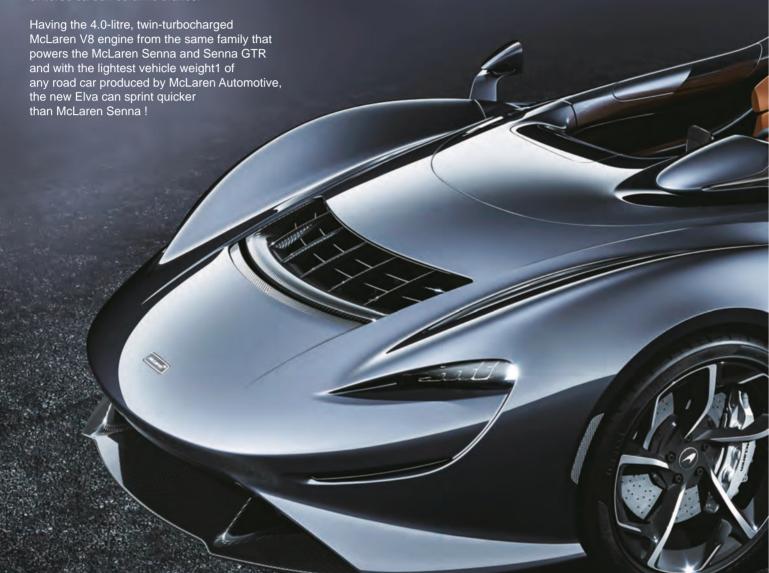

# The lightest road car ever from McLaren Automotive

The new McLaren Elva is an open-cockpit car; an extreme two-seater with full carbon fibre chassis and body (carbon fibre monocoque) but no roof, no windscreen, no side windows and no audio system. In addition, it installs carbon fibre seats and sintered carbon ceramic brakes.

It can deliver 803 hp' and 800 Nm. Power is directed to the rear wheels through a 7-speed gearbox, and working in conjunction with a launch control function, it csan sprint 0 - 100 km/h in less than 3 seconds; 0 - 200 km/h in 6.7 seconds!