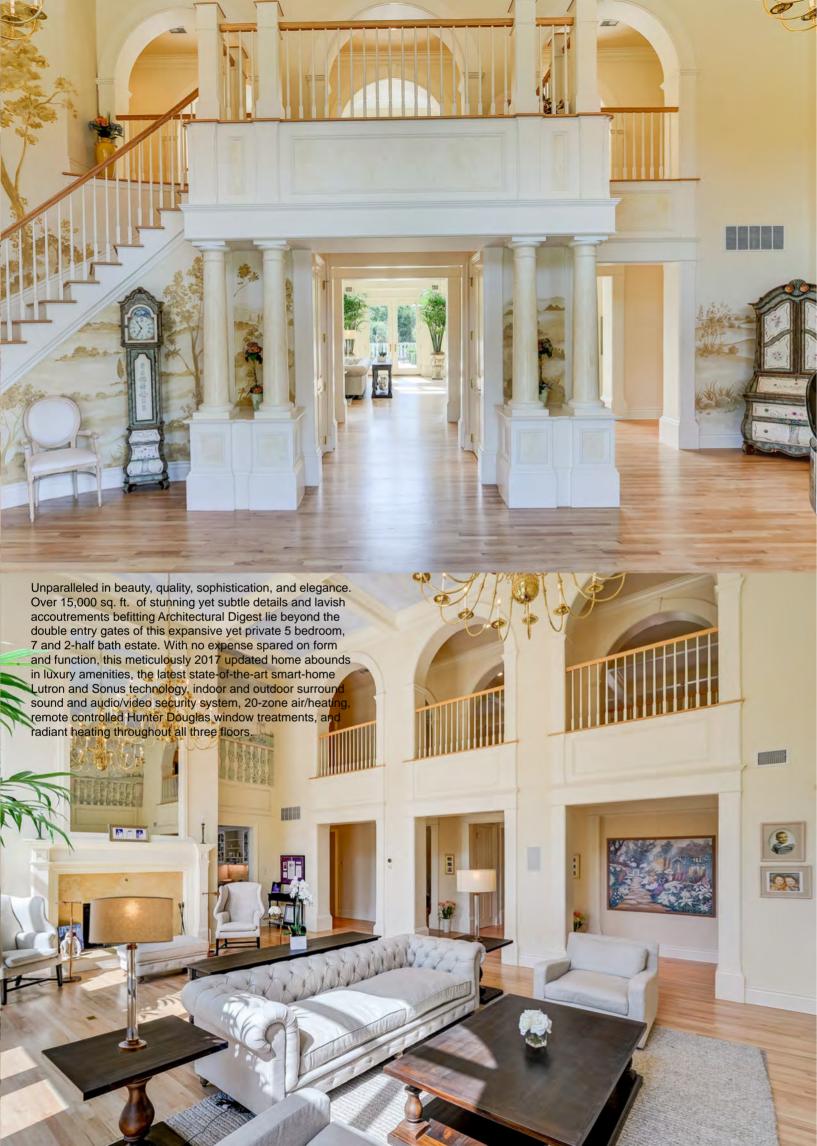

Hyundai

Infiniti

Jaguar

Koenigsegg

Lamborghini

Land Rover

Lexus

Lotus

Maserati

Mazda

McLaren

Mercedes Benz

Mitsubishi

Nissan

Pagani

Porsche

Renault

Rolls Royce

SSC NA

Subaru

Tesla

Toyota

Volkswagen

Volvo



0

BENTLEY





















HYUNDAI

CHEVROLET







































PORSCHE

TOYOTA



















# TOP 10 FLAGSHIP 202 Super Sports Car Coupe (Sports Car) Coupe (Compact) Track Car Sports-Sedan Sedan MPV (Multi-Purpose Passenger Van) SUV/Offroad Everyday Car SuperBike











Lamborghini Centenario LP770-4





Ferrari SF90 Stradale











Porsche 911 Turbo S































BMW M4 Coupe























Audi RS7



































































































# Presented by Renée R. Russell, Esq., Renée Russell Residences, Moble +1 917.754.7345 ENGEL & VÖLKERS USA Engel & Völkers New York City 430 Park Avenue • 11th Floor New York, NY10022

SUPER MOTORS No. 78

### Classifieds

## CAR FOR SALE



1985 Ferrari GTSi Quattrovalvole NFF







**Contact Owner** 

Website

The Ferrari 308 is one of the most iconic Ferraris ever built. With its Pininfarina- styled mid-engine, low and wide design, the car is one of the most recognizable cars in the world, and in recent years has climbed to the top of collectors' lists, making pristine examples hard to find...

The engine and components of the car have not only been completely rebuilt... boosting the displacement to 3.93 liters and the power from the stock version's 230 hp and 188 lb-ft of torque t