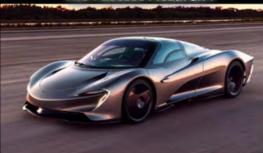

The Speedtail's petrol-electric hybrid powertrain delivers the greatest power and torque of any McLaren road car, with a combined 1,055 bhp and 1,150 Nm (848 lb ft).

McLaren claimed that the Speedtail can accelerate 0-300 km/h (0-186mph) in less than 13 seconds!

#### Powerplant

Max Power
Max Torque
0 - 100 km/h
0 - 200 km/h
0 - 300 km/h
Max Speed

| McLaren<br>Speedtail<br>(2020) | Bugatti Veyron<br>16.4 Super Sport<br>(2010) | Koengsegg<br>One:1<br>(2015) | Koenigsegg<br>Agera RS<br>(2017/18) | Bugatti<br>Chiron Sport<br>(2019) | Bugatti Chiron<br>Super Sport 300+<br>(2021) |
|--------------------------------|----------------------------------------------|------------------------------|-------------------------------------|-----------------------------------|----------------------------------------------|
| 4.0L V8                        | 8.0L W16                                     | 5.0L V8                      | 5.0L V8                             | 8.0L W16                          | 8.0L W16                                     |
| Bi-Turbo + Hybrid              | + 4 Turbos                                   | Bi-Turbo                     | Bi-Turbo                            | + 4 Turbos                        | + 4 Turbos                                   |
| 1055 hp                        | 1200 hp                                      | 1360 hp                      | 1360 hp                             | 1500 hp                           | 1600 hp                                      |
| 1150 Nm                        | 1500 Nm                                      | 1370 Nm                      | 1370 Nm                             | 1600 Nm                           | 1600 Nm                                      |
| NA                             | 2.5 s                                        | 2.9 s                        | 2.9 s                               | 2.4 s                             | NA                                           |
| NA                             | 6.7 s                                        | 6.9 s                        | 6.9 s                               | 6.1 s                             | NA                                           |
| 13 s                           | 14.6 s                                       | 11.92 s                      | 12.3 s                              | 13.1 s                            | NA                                           |
| 403 km/h                       | 415 km/h (limited)                           | NA                           | 447 km/h                            | 420 km/h (limited)                | 483 km/h (est.)                              |
|                                | 431 km/h                                     |                              |                                     |                                   |                                              |