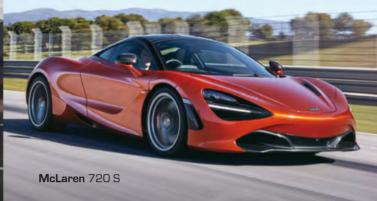

The Speedtail's petrol-electric hybrid powertrain delivers the greatest power and torque of any McLaren road car, with a combined 1,055 bhp and 1,150 Nm (848 lb ft).

McLaren claimed that the Speedtail can accelerate 0-300 km/h (0-186mph) in less than 13 seconds!

#### Powerplant

Max Power
Max Torque
0 - 100 km/h
0 - 200 km/h
0 - 300 km/h
Max Speed

| McLaren<br>Speedtail<br>(2020) | Bugatti Veyron<br>16.4 Super Sport<br>(2010) | Koengsegg<br>One:1<br>(2015) | Koenigsegg<br>Agera RS<br>(2017/18) | Bugatti<br>Chiron Sport<br>(2019) | Bugatti Chiron<br>Super Sport 300+<br>(2021) |
|--------------------------------|----------------------------------------------|------------------------------|-------------------------------------|-----------------------------------|----------------------------------------------|
| 4.0L V8                        | 8.0L W16                                     | 5.0L V8                      | 5.0L V8                             | 8.0L W16                          | 8.0L W16                                     |
| Bi-Turbo + Hybrid              | + 4 Turbos                                   | Bi-Turbo                     | Bi-Turbo                            | + 4 Turbos                        | + 4 Turbos                                   |
| 1055 hp                        | 1200 hp                                      | 1360 hp                      | 1360 hp                             | 1500 hp                           | 1600 hp                                      |
| 1150 Nm                        | 1500 Nm                                      | 1370 Nm                      | 1370 Nm                             | 1600 Nm                           | 1600 Nm                                      |
| NA                             | 2.5 s                                        | 2.9 s                        | 2.9 s                               | 2.4 s                             | NA                                           |
| NA                             | 6.7 s                                        | 6.9 s                        | 6.9 s                               | 6.1 s                             | NA                                           |
| 13 s                           | 14.6 s                                       | 11.92 s                      | 12.3 s                              | 13.1 s                            | NA                                           |
| 403 km/h                       | 415 km/h (limited)                           | NA                           | 447 km/h                            | 420 km/h (limited)                | 483 km/h (est.)                              |
|                                | 431 km/h                                     |                              |                                     |                                   |                                              |