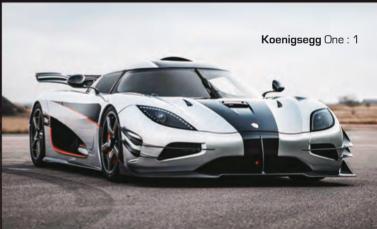

#### Powerplant

Max Power
Max Torque
0 - 100 km/h
0 - 200 km/h
0 - 300 km/h
Max Speed

| McLaren<br>Speedtail<br>(2020) | Bugatti Veyron<br>16.4 Super Sport<br>(2010) | Koengsegg<br>One:1<br>(2015) | Koenigsegg<br>Agera RS<br>(2017/18) | Bugatti<br>Chiron Sport<br>(2019) | Bugatti Chiron<br>Super Sport 300+<br>(2021) |
|--------------------------------|----------------------------------------------|------------------------------|-------------------------------------|-----------------------------------|----------------------------------------------|
| 4.0L V8                        | 8.0L W16                                     | 5.0L V8                      | 5.0L V8                             | 8.0L W16                          | 8.0L W16                                     |
| Bi-Turbo + Hybrid              | + 4 Turbos                                   | Bi-Turbo                     | Bi-Turbo                            | + 4 Turbos                        | + 4 Turbos                                   |
| 1055 hp                        | 1200 hp                                      | 1360 hp                      | 1360 hp                             | 1500 hp                           | 1600 hp                                      |
| 1150 Nm                        | 1500 Nm                                      | 1370 Nm                      | 1370 Nm                             | 1600 Nm                           | 1600 Nm                                      |
| NA                             | 2.5 s                                        | 2.9 s                        | 2.9 s                               | 2.4 s                             | NA                                           |
| NA                             | 6.7 s                                        | 6.9 s                        | 6.9 s                               | 6.1 s                             | NA                                           |
| 13 s                           | 14.6 s                                       | 11.92 s                      | 12.3 s                              | 13.1 s                            | NA                                           |
| 403 km/h                       | 415 km/h (limited)                           | NA                           | 447 km/h                            | 420 km/h (limited)                | 483 km/h (est.)                              |
|                                | 431 km/h                                     |                              |                                     |                                   |                                              |