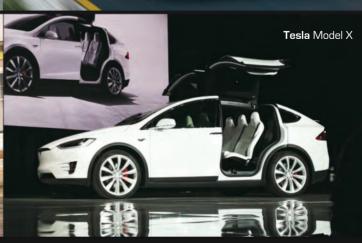

Its standard Approach angle is 26.2 degrees up to 36.1 but Trackhawk model's is 18 degrees. Departure angle (degree) is 24 to 27. For Trackhawk model, it is 23.1.

The Model X flagship features different acceleration settings: · Chill: limits acceleration for a smooth and gentle ride (available on all vehicles equipped with Autopilot hardware). Sport: provides the normal level of acceleration (available on Performance All-Wheel Drive vehicles). Ludicrous: increases peak torque by approximately 60 % (available with the Ludicrous upgrade). • Ludicrous+: increases peak torque by approximately 60 % (available on Performance All-Wheel Drive vehicles equipped with the Ludicrous upgrade) while also immediately heating up the Battery to its ideal operating temperature to ensure access to 100% of available power In addition, it also features Launch Mode to provide optimum acceleration on surfaces with good traction. Launch Mode is designed for use on closed circuit driving courses. To activate Launch Mode, you need to set the air suspension to Low and set the acceleration to Ludicrous and enable Max Battery Power. 1. Shift to Drive and use left foot to fully press the Brake. 2. While still pressing the brake with your left foot, fully press the accelerator pedal with your right foot, then release the accelerator pedal. The instrument panel displays a message indicating that Launch Mode is enabled. 3. Within eight seconds, fully press the accelerator pedal a second time to preload motor torque 4. Then within four seconds, when you release the brake, Model X launches forward. One of the advanced feature is Smart Summon This is useful for moving Model X out of a tight parking spot, through puddles, or (if equipped) which can enable you to move Model X to your location (using your phone's helping retrieve your car while carrying packages. GPS as a target destination) or to a location of your choice, maneuvering around and It is the only purely electric super SUV in the world stopping for objects as necessary. Smart Summon and it is the quickest and most powerful. However, works with the Tesla mobile app when your since it is so powerful and so heavy, its lateral force phone is located within approximately 213 feet is strong and as its traction control is not so optimal, (65 meters) of Model X. cornering and handling is its weak point and it is not recommended for track.