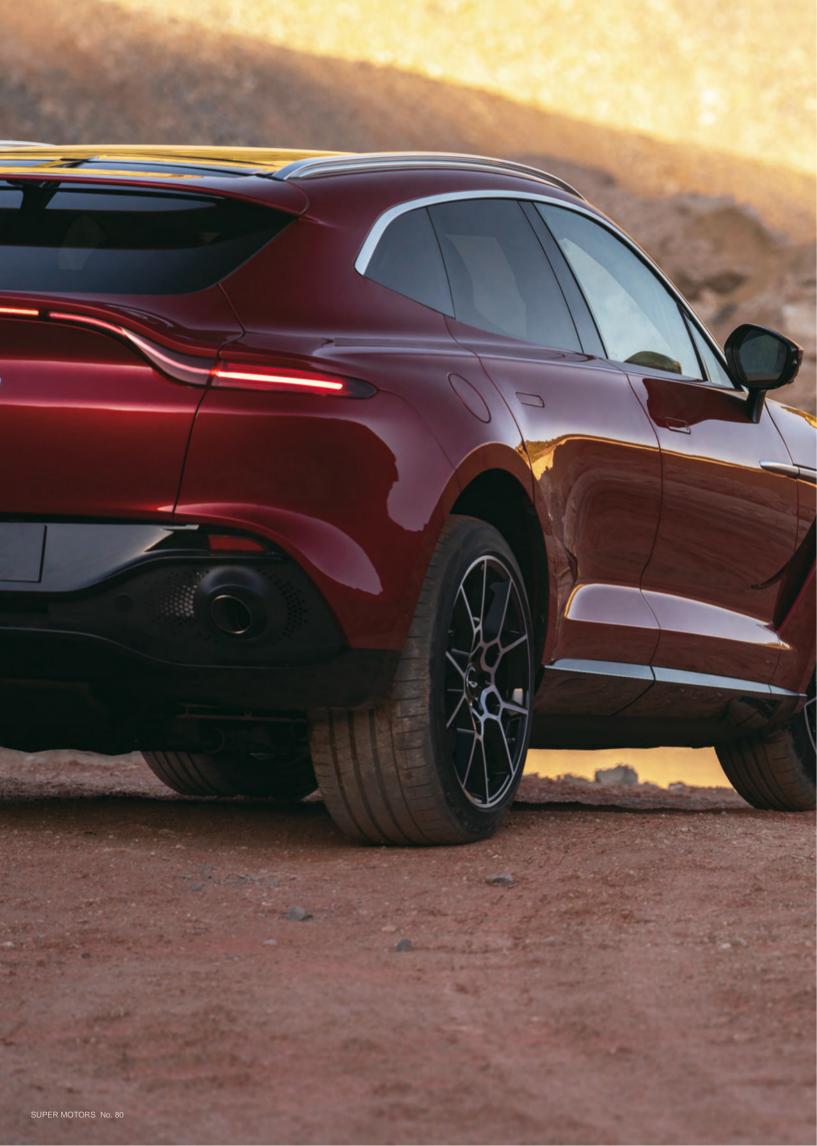

After 106 years, Aston Martin has recently unveiled its first ever SUV - DBX in Beijing.

Chief Creative Officer Marek Reichman said, "DBX is an SUV that does not compromise beauty or performance for practicality or usability... It has been created to be elegant, purposeful and unique in its uncompromising beauty."

Its acceleration is 4.5 seconds (0 - 100 km/h) and top speed is 291 km/h (181 mph).

Adaptive triple volume air suspension has been combined with the latest 48v electric antiroll control system (eARC) and electronic adaptive dampers together with its capacity to raise the ride height by 45mm or lower it by 50mm the air suspension is designed to tackle a wide range of terrain. The adaptive triple chamber air springs enable variable spring stiffness. The eARC - capable of 1,400 Nm of anti-roll force per axle - can limit DBX's body roll for handling. Its new 48-volt electronic anti-roll control (eARC) system replaces the need for traditional anti-roll bars. According to ASston Martin, in its most aggressive setting, the eARC can reduce body roll to levels comparable with a DB11. A feature not seen on an Aston Martin before is hill descent control (HDC). This utilises engine braking alongside the anti-lock braking system (ABS) to enable DBX to negotiate steep, potentially slippery slopes in a controlled manner. Utilising bonded aluminium as body structure, the new SUV has an overall kerb weight of 2,245 kg. Extending the roofline and sitting at the top of the powered tail gate is a rear wing that helps to direct air down the rear screen and creating localised downforce. The largest aerodynamic feature is one that can't be seen at first glance - DBX has a flat floor that helps DBX achieve its drag targets and in turn, its top speed.