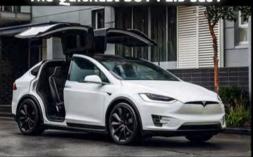

Its standard Approach angle is 26.2 degrees up to 36.1 but Trackhawk model's is 18 degrees. Departure angle (degree) is 24 to 27. For Trackhawk model, it is 23.1.

The Model X flagship features different acceleration settings: · Chill: limits acceleration for a smooth and gentle ride (available on all vehicles equipped with Autopilot hardware). Sport: provides the normal level of acceleration (available on Performance All-Wheel Drive vehicles). Ludicrous: increases peak torque by approximately 60 % (available with the Ludicrous upgrade). • Ludicrous+: increases peak torque by approximately 60 % (available on Performance All-Wheel Drive vehicles equipped with the Ludicrous upgrade) while also immediately heating up the Battery to its ideal operating temperature to ensure access to 100% of available power In addition, it also features Launch Mode to provide optimum acceleration on surfaces with good traction. Launch Mode is designed for use on closed circuit driving courses. To activate Launch Mode, you need to set the air suspension to Low and set the acceleration to Ludicrous and enable Max Battery Power. 1. Shift to Drive and use left foot to fully press the Brake. 2. While still pressing the brake with your left foot, fully press the accelerator pedal with your right foot, then release the accelerator pedal. The instrument panel displays a message indicating that Launch Mode is enabled. 3. Within eight seconds, fully press the accelerator pedal a second time to preload motor torque 4. Then within four seconds, when you release the brake, Model X launches forward. One of the advanced feature is Smart Summon This is useful for moving Model X out of a tight parking spot, through puddles, or (if equipped) which can enable you to move Model X to your location (using your phone's helping retrieve your car while carrying packages. GPS as a target destination) or to a location of your choice, maneuvering around and It is the only purely electric super SUV in the world stopping for objects as necessary. Smart Summon and it is the quickest and most powerful. However, works with the Tesla mobile app when your since it is so powerful and so heavy, its lateral force phone is located within approximately 213 feet is strong and as its traction control is not so optimal, (65 meters) of Model X. cornering and handling is its weak point and it is not recommended for track.