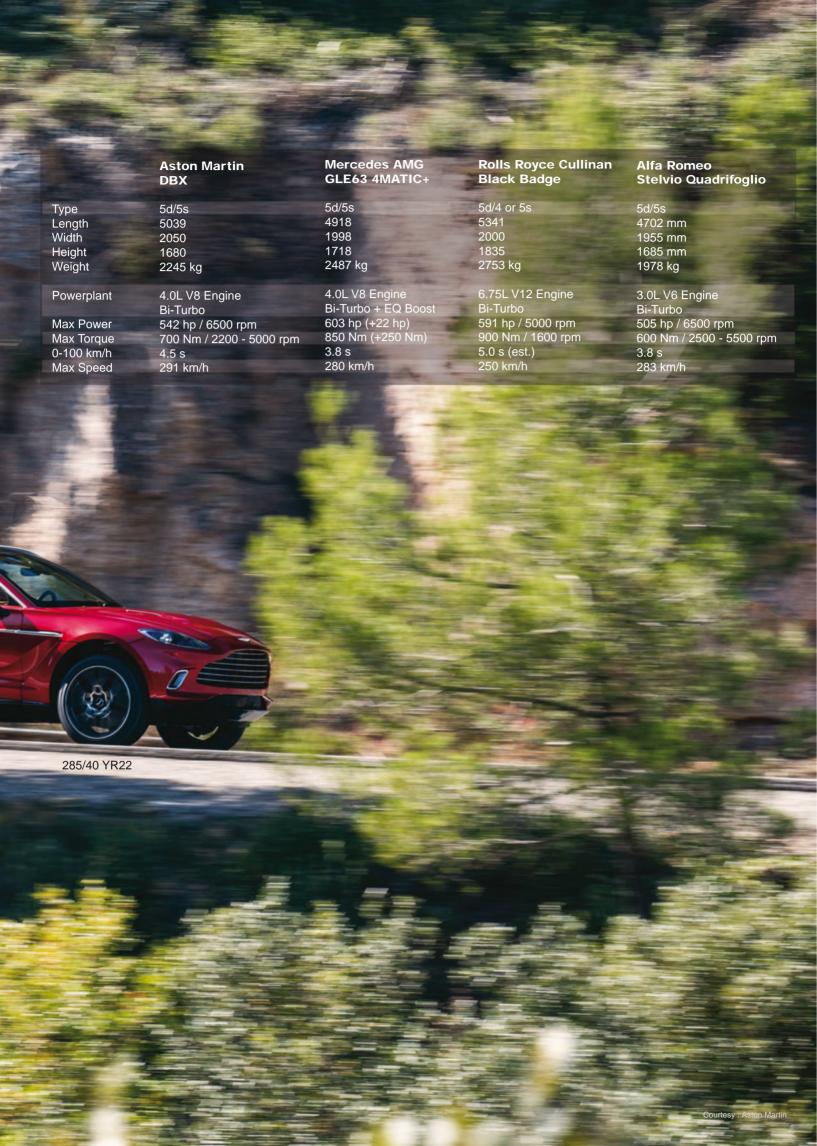

Its acceleration is 4.5 seconds (0 - 100 km/h) and top speed is 291 km/h (181 mph).

Adaptive triple volume air suspension has been combined with the latest 48v electric antiroll control system (eARC) and electronic adaptive dampers together with its capacity to raise the ride height by 45mm or lower it by 50mm the air suspension is designed to tackle a wide range of terrain. The adaptive triple chamber air springs enable variable spring stiffness. The eARC - capable of 1,400 Nm of anti-roll force per axle - can limit DBX's body roll for handling. Its new 48-volt electronic anti-roll control (eARC) system replaces the need for traditional anti-roll bars. According to ASston Martin, in its most aggressive setting, the eARC can reduce body roll to levels comparable with a DB11. A feature not seen on an Aston Martin before is hill descent control (HDC). This utilises engine braking alongside the anti-lock braking system (ABS) to enable DBX to negotiate steep, potentially slippery slopes in a controlled manner. Utilising bonded aluminium as body structure, the new SUV has an overall kerb weight of 2,245 kg. Extending the roofline and sitting at the top of the powered tail gate is a rear wing that helps to direct air down the rear screen and creating localised downforce. The largest aerodynamic feature is one that can't be seen at first glance - DBX has a flat floor that helps DBX achieve its drag targets and in turn, its top speed.