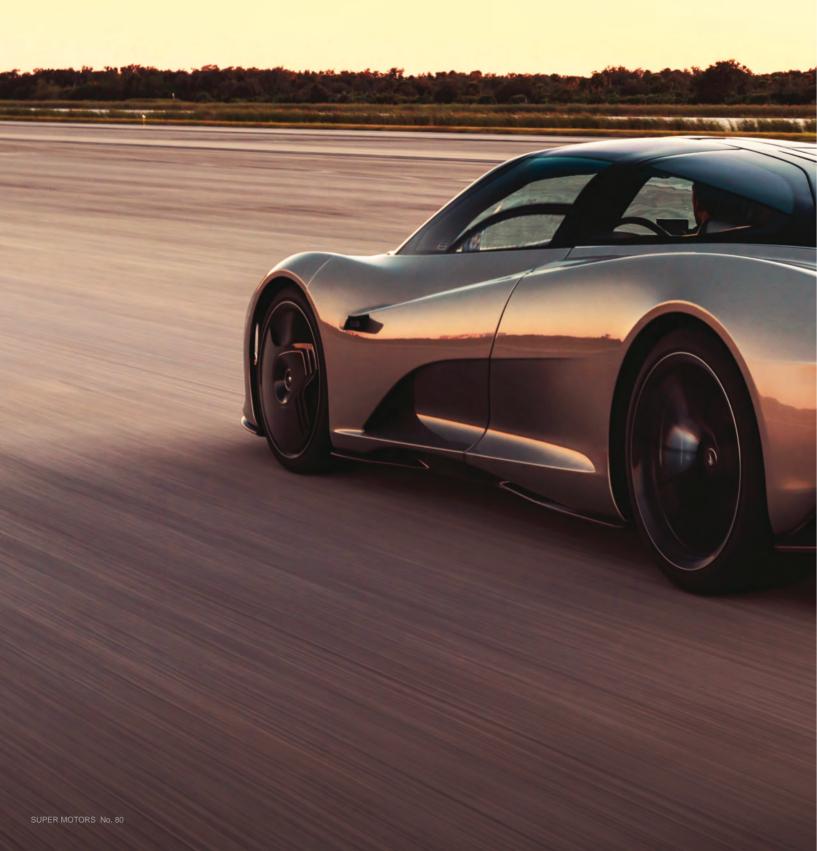

The Speedtail's petrol-electric hybrid powertrain delivers the greatest power and torque of any McLaren road car, with a combined 1,055 bhp and 1,150 Nm (848 lb ft).

McLaren claimed that the Speedtail can accelerate 0-300 km/h (0-186mph) in less than 13 seconds!