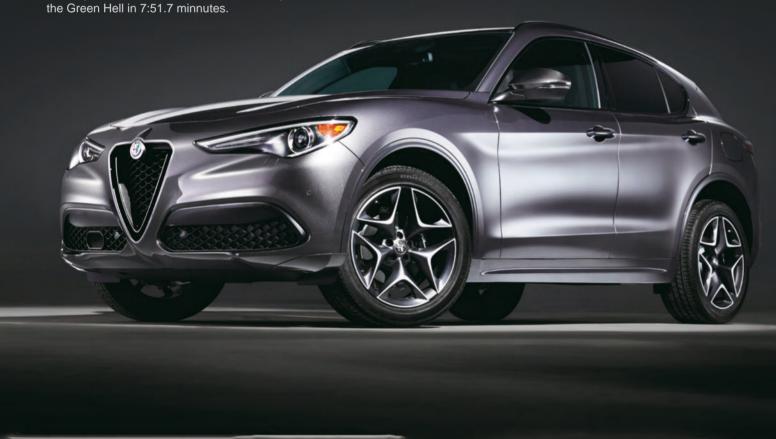

Alfa Romeo recently debuted their flagship SUV - the new 2020 Alfa Romeo Stelvio, in Los Angeles.

The 2020 Giulia and Stelvio mark the debut of a full set of available ADAS functions including level II autonomous capability. These include: Highway Assist System Traffic Jam Assist System Traffic Sign Recognition Lane Keep Assist Active Blind Spot Assist Driver Attention Alert Standard Full Speed Forward Collision Warning Plus.

The Stelvio Quadrifoglio feature Alfa Romeo's most powerful production engine ever with best-in-class 0-60 mph times of 3.6 seconds! It also conquered the Green Hell in 7:51.7 minutes.