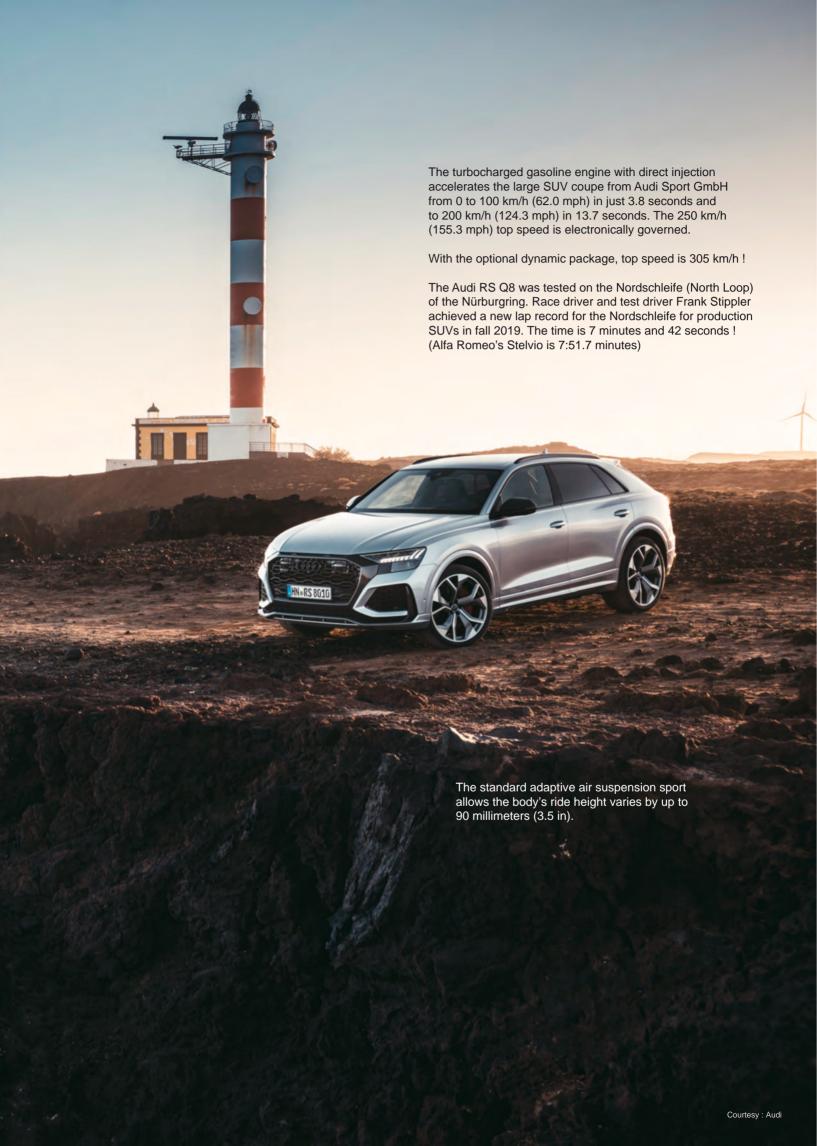

## Audi **Most Powerful** SUV coupe

As Audi's flagship, the new Audi RS Q8 features most of the advanced technology that other super SUVs already have. At its heart, the 4.0L V8 Engine Bi-Turbo engie delivers 591 hp and 800 Nm. The power flows to the quattro permanent all-wheel drive system via the standard 8-speed tiptronic transmission.

The purely mechanical center differential typically distributes the drive power in a 40:60 ratio to the front and rear axles. Up to 70% can be directed to the front wheels and up to 85% to the rear wheels. Quattro sport differential is optional.

The standard all-wheel steering moves the rear wheels via a high-torque electric spindle drive and two track rods. At low speeds, the rear wheels turn up to 5 degrees opposite the direction of the front wheels for greater agility. At high speeds, they turn up to 1.5 degrees in the same direction as the front wheels to improve stability during fast lane changes.