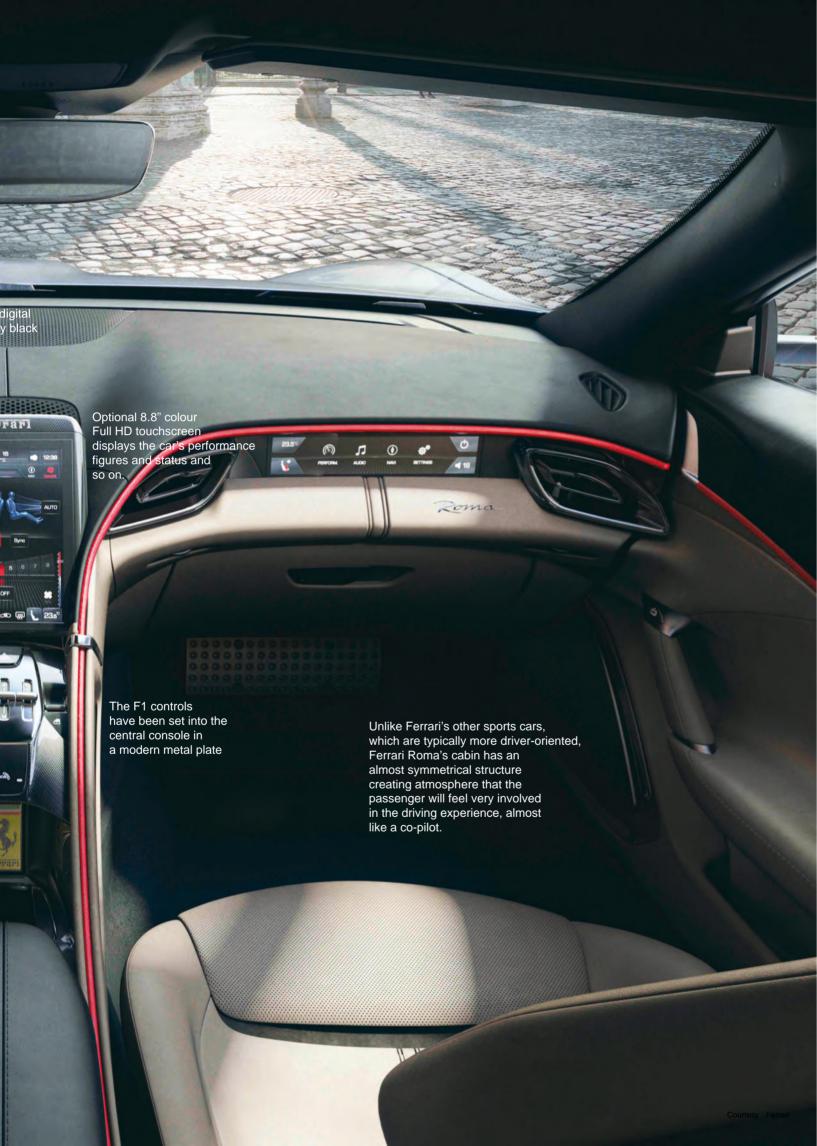

The Roma equips the 3855 cc V8 - 90° turbo engine, delivering 611 hp @ 5750 rpm and 760 Nm @ 3000 - 5750 rpm. With a kerb weight of 1570 kg, it can accelerate 0 - 100 km/h in 3.4 seconds and 0 - 200 km/ in 9.3 seconds and top speed is 320 km/h.

In terms of handling, the new GT has 5 position manettino – Wet, Comfort, Sport Race ESC-Off

At almost 5.2 metres long, the carbon-fibre-bodied 3-seat GT is the most aerodynamically drag efficient McLaren ever.