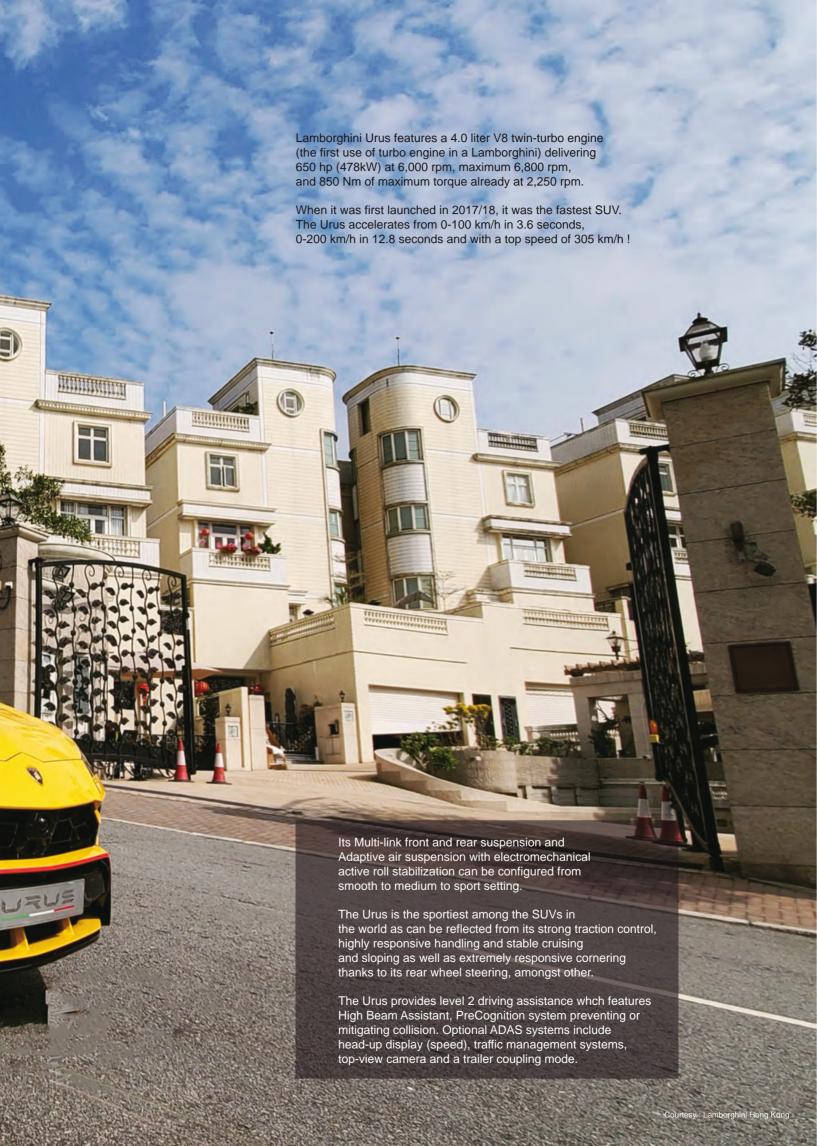

### The Kings of SUV

Bentley Bnetayga Speed is one of the Kings not only because of its speed but also its versatile capabilities for All-season, all activities, and all lifestyles.

Since 2019, the Bentley Bentayga Speed has been the world's Fastest production SUV. It is powered by its strongest W12 bi-turbo engine, delivering 626 hp @ 5000 - 6000 rpm and 900 Nm @ 1350 rpm. With TWIN-SCROLL TURBOCHARGERS, it allows the W12 to deliver up to 90% of the available torque within 1 1 seconds

The new Bentley Bentayga can sprint from 0 - 100 km/h in 3.9 seconds and top speed is 306 km/h (which is even faster than many coupes!)

Its 12-cylinder engine generates a towing capacity of 3.5 tonnes!

Allied with its exclusively powerful W12 engine, it also equips the world's first 48V Active Roll Control system.

|            | Bentley<br>Bentayga Speed | Lamborghini<br>Urus      | Tesla<br>Model X P100D | Jeep<br>Trackhawk |
|------------|---------------------------|--------------------------|------------------------|-------------------|
| Туре       | 5d/4, 5 or 7s             | 5d/4 or 5s               | 5d/5, 6 or 7s          | 5d/5s             |
| Length     | 5140                      | 5112 mm                  | 5036                   | 4822              |
| Width      | 1998                      | 2016 mm                  | 1999                   | 1943              |
| Height     | 1742                      | 1638 mm                  | 1684                   | 1778              |
| Weight     | 2440 kg                   | 2200 kg                  | 2604 kg                | 2429 kg           |
| Powerplant | 6.0L W12 Engine           | 4.0L V8 Engine           | Electric               | 6.2L V8           |
|            | Bi-Turbo                  | Bi-Turbo                 | Dual Motors            | Supercharged      |
| Max Power  | 626 hp / 5000 - 6000 rpm  | 650 hp / 6000 rpm        | (F) 275 hp (R) 500 hp  | 707 hp / 6000 rpm |
| Max Torque | 900 Nm / 1350 rpm         | 850 Nm / 2250 - 4500 rpm | (F) 420 Nm (R) 720 Nm  | 875 Nm / 4800 rpm |
| 0-100 km/h | 3.9 s                     | 3.6 s                    | 3.0 s                  | 3.7 s             |
| Max Speed  | 306 km/h                  | 305 km/h                 | 262 km/h               | 290 km/h          |