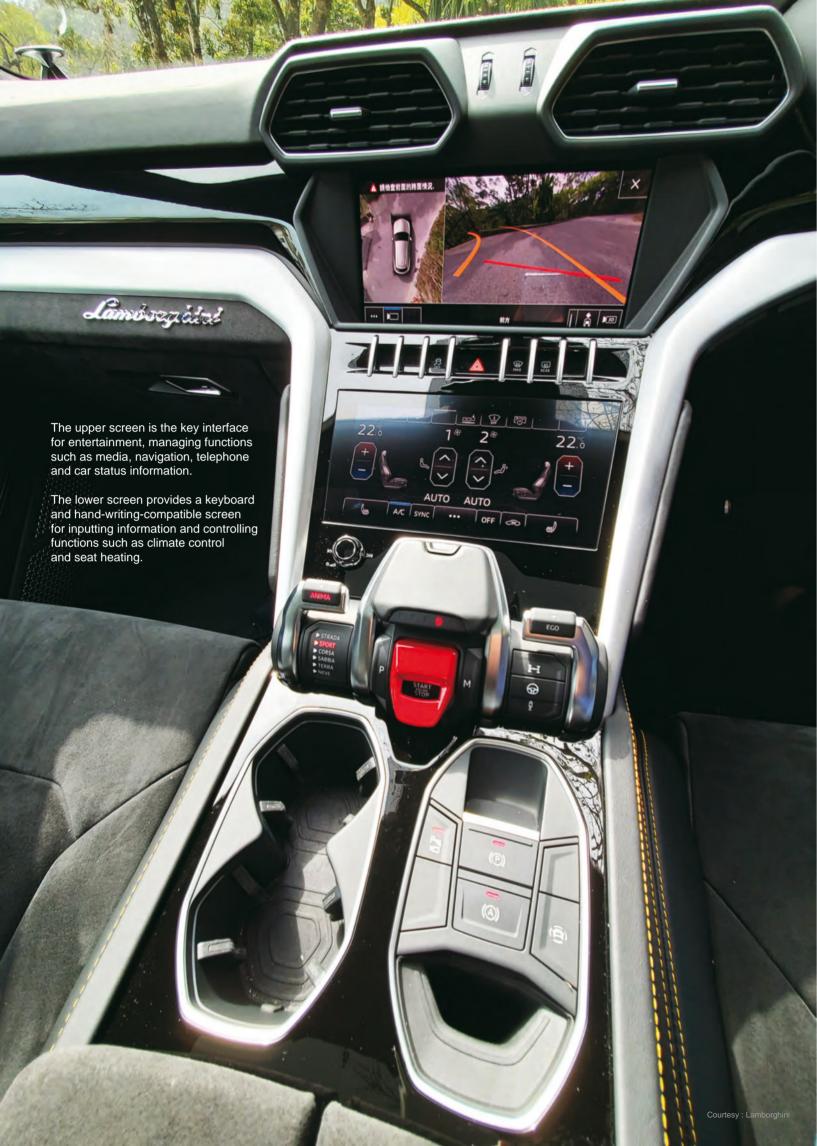

0 kg                   | 2200 kg                  | 2604 kg                | 2429 kg           |
| Powerplant | 6.0L W12 Engine           | 4.0L V8 Engine           | Electric               | 6.2L V8           |
|            | Bi-Turbo                  | Bi-Turbo                 | Dual Motors            | Supercharged      |
| Max Power  | 626 hp / 5000 - 6000 rpm  | 650 hp / 6000 rpm        | (F) 275 hp (R) 500 hp  | 707 hp / 6000 rpm |
| Max Torque | 900 Nm / 1350 rpm         | 850 Nm / 2250 - 4500 rpm | (F) 420 Nm (R) 720 Nm  | 875 Nm / 4800 rpm |
| 0-100 km/h | 3.9 s                     | 3.6 s                    | 3.0 s                  | 3.7 s             |
| Max Speed  | 306 km/h                  | 305 km/h                 | 262 km/h               | 290 km/h          |























## The Most Powerful SUV

Jeep Grand Cherokee Trackhawk, the most powerful (hp) SUV ever, equips the 6.2L V8 Supercharged engine - the most powerful engine delivering 707 hp and 875 Nm.

Accelerating 0-60 mph in 3.5 seconds (0-100 km/h in 3.7 seconds), Trackhawk powers up the engine with a Launch Control and Torque Reserve System and can deliver 11.6-second quarter-mile time!

Max Speed is 180 mph (290 km/h)!

It has 7 drive modes, including Auto, Sport, Track, Snow, Tow, Eco and Valet. It full time 4WD has cabability of Torque Split, Front/Rear Variable in different modes – 40/60 Auto, 50/50 Snow, 60/40 Tow, 35/65 Sport and 30/70 Track.

Sport mode — Transmission shift times are reduced by 50 % versus Auto Mode; stability control, four-wheel-drive and paddle shifters are enabled