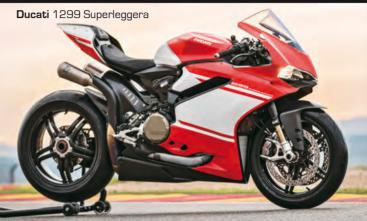

# TOP 10 FLAGSHIP 202 Super Sports Car Coupe (Sports Car) Coupe (Compact) Track Car Sports-Sedan Sedan MPV (Multi-Purpose Passenger Van) SUV/Offroad Everyday Car SuperBike

Lamborghini Centenario LP770-4