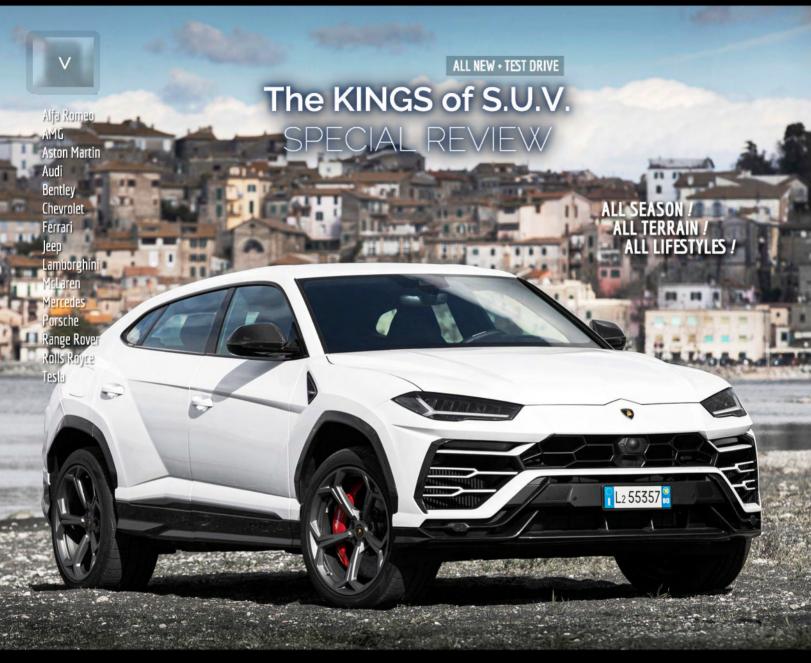

### The Kings of SUV

Bentley Bnetayga Speed is one of the Kings not only because of its speed but also its versatile capabilities for All-season, all activities, and all lifestyles.

Since 2019, the Bentley Bentayga Speed has been the world's Fastest production SUV. It is powered by its strongest W12 bi-turbo engine, delivering 626 hp @ 5000 - 6000 rpm and 900 Nm @ 1350 rpm. With TWIN-SCROLL TURBOCHARGERS, it allows the W12 to deliver up to 90% of the available torque within 1 1 seconds

The new Bentley Bentayga can sprint from 0 - 100 km/h in 3.9 seconds and top speed is 306 km/h (which is even faster than many coupes!)

Its 12-cylinder engine generates a towing capacity of 3.5 tonnes!

Allied with its exclusively powerful W12 engine, it also equips the world's first 48V Active Roll Control system.

|            | Bentley<br>Bentayga Speed | Lamborghini<br>Urus      | Tesla<br>Model X P100D | Jeep<br>Trackhawk |
|------------|---------------------------|--------------------------|------------------------|-------------------|
| Туре       | 5d/4, 5 or 7s             | 5d/4 or 5s               | 5d/5, 6 or 7s          | 5d/5s             |
| Length     | 5140                      | 5112 mm                  | 5036                   | 4822              |
| Width      | 1998                      | 2016 mm                  | 1999                   | 1943              |
| Height     | 1742                      | 1638 mm                  | 1684                   | 1778              |
| Weight     | 2440 kg                   | 2200 kg                  | 2604 kg                | 2429 kg           |
| Powerplant | 6.0L W12 Engine           | 4.0L V8 Engine           | Electric               | 6.2L V8           |
|            | Bi-Turbo                  | Bi-Turbo                 | Dual Motors            | Supercharged      |
| Max Power  | 626 hp / 5000 - 6000 rpm  | 650 hp / 6000 rpm        | (F) 275 hp (R) 500 hp  | 707 hp / 6000 rpm |
| Max Torque | 900 Nm / 1350 rpm         | 850 Nm / 2250 - 4500 rpm | (F) 420 Nm (R) 720 Nm  | 875 Nm / 4800 rpm |
| 0-100 km/h | 3.9 s                     | 3.6 s                    | 3.0 s                  | 3.7 s             |
| Max Speed  | 306 km/h                  | 305 km/h                 | 262 km/h               | 290 km/h          |