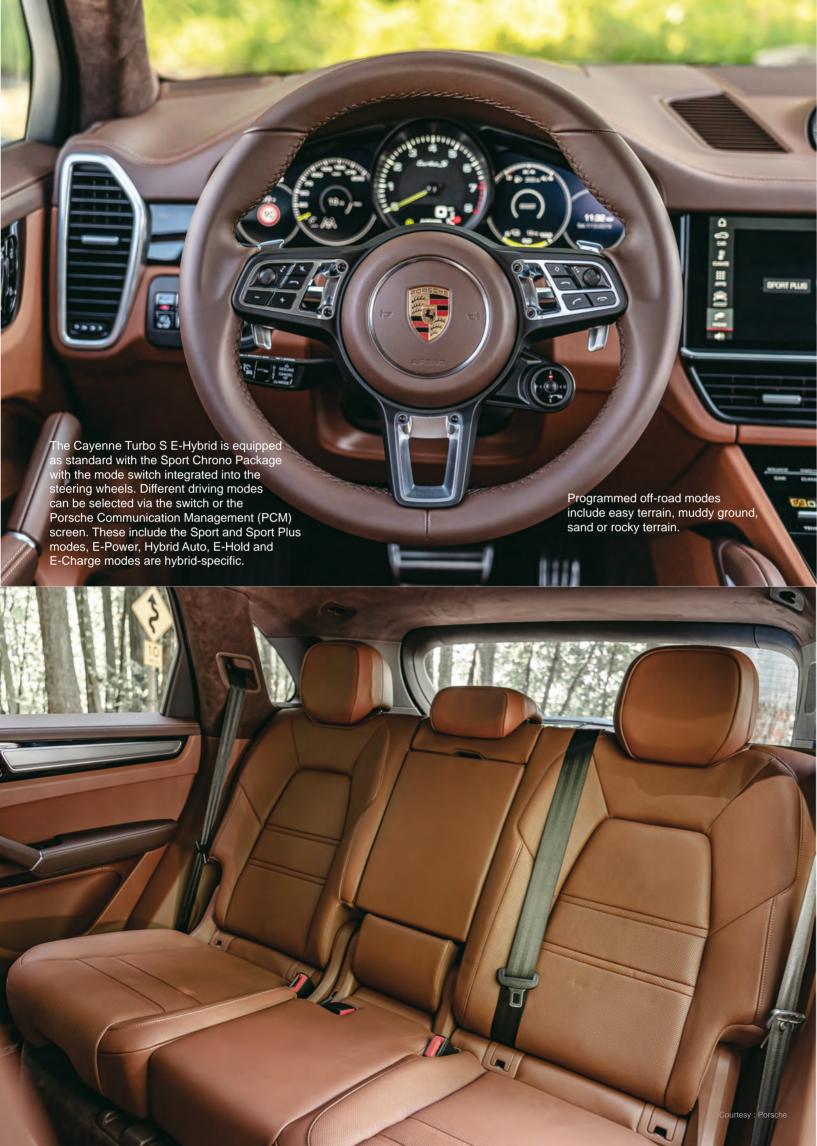

## Porsche Strongest and Fastest Flagship SUV

Porsche 2020 new generation **Cayenne Turbo S E-Hybrid** and Cayenne Turbo S E Hybrid Coupe are the quickest, fastest and most powerful Cayenne models ever.

By combining a twin-turbo 4.0-liter V8 (541 hp / 404 kW) with a 134-hp (100 kW) electric motor, the new models generate 670 peak horsepower (500 kW) and 900 Nm (663 lb-ft) of torque; The new Cayenee can sprint from 0-60 mph in 3.6 seconds max speed is 293 km/h (183 mph). They are also capable of driving on electricity alone. The electric motor also compliments the 4.0-liter twin-turbo V8 by offering an immediate boost of torque for particularly urgent acceleration