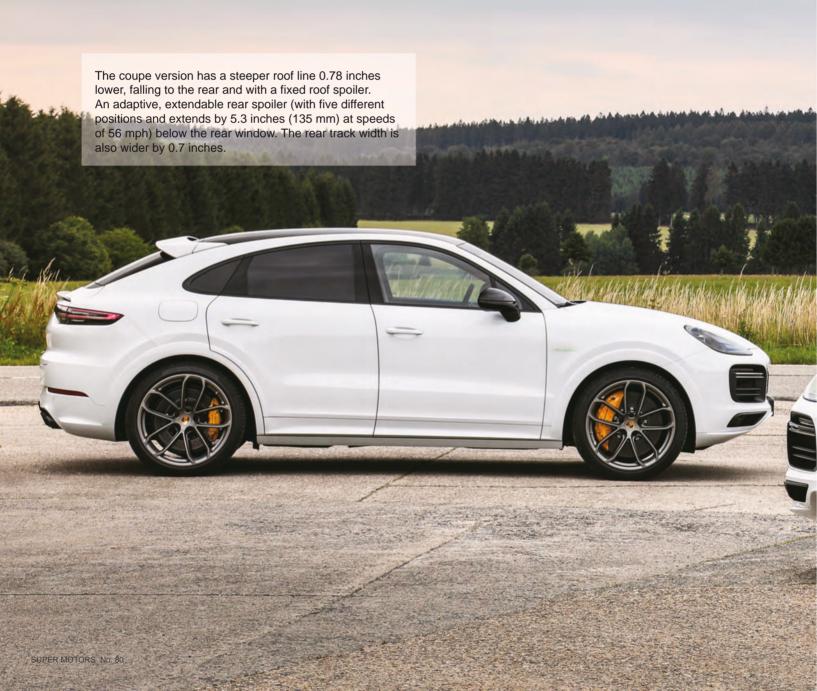

## Porsche Strongest and Fastest Flagship SUV

Porsche 2020 new generation **Cayenne Turbo S E-Hybrid** and Cayenne Turbo S E Hybrid Coupe are the quickest, fastest and most powerful Cayenne models ever.

By combining a twin-turbo 4.0-liter V8 (541 hp / 404 kW) with a 134-hp (100 kW) electric motor, the new models generate 670 peak horsepower (500 kW) and 900 Nm (663 lb-ft) of torque; The new Cayenee can sprint from 0-60 mph in 3.6 seconds max speed is 293 km/h (183 mph). They are also capable of driving on electricity alone. The electric motor also compliments the 4.0-liter twin-turbo V8 by offering an immediate boost of torque for particularly urgent acceleration