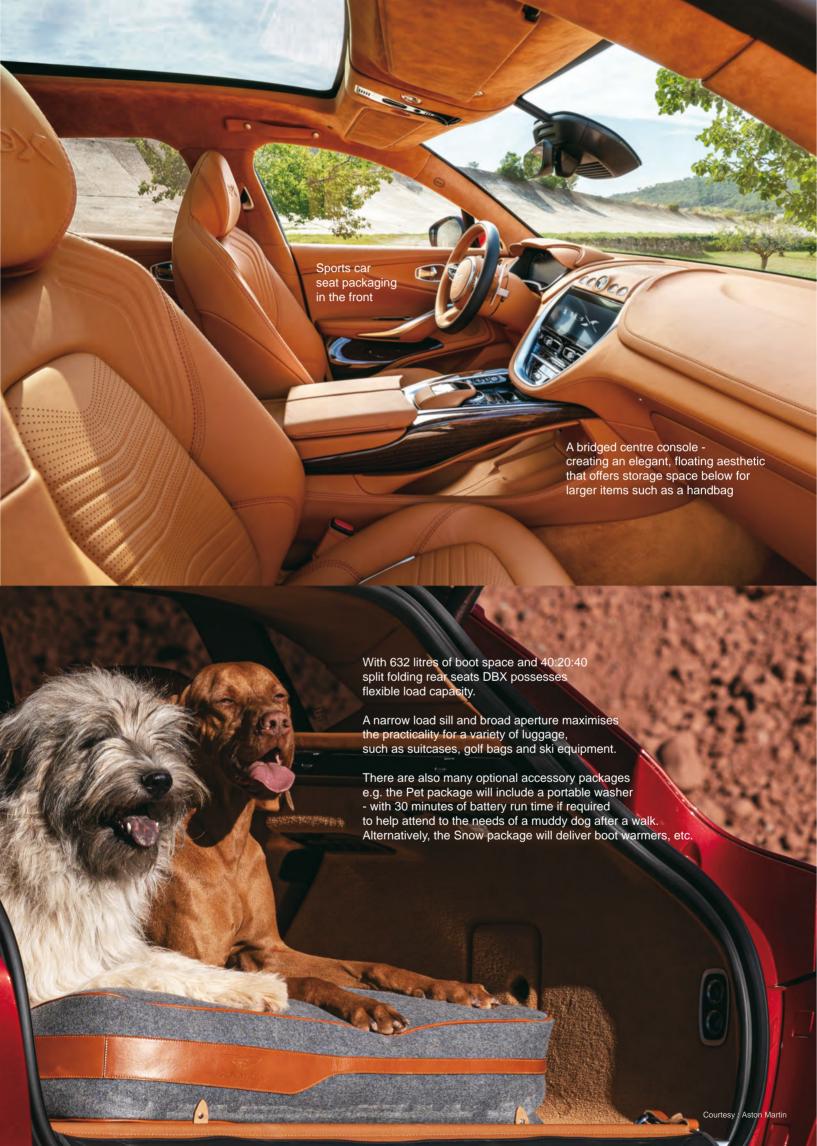

Its cabin and interior design is impressive with each DBX having 200-hour hand-stitched, handcrafted and hand-assembled inside.

DBX has also incorporated the latest technology feagtures including Electronic Stability Control (ESC), Traction Control (TC), Emergency Brake Assist (EBA), Roll-over Stability Control (RSC), Hill Descent Control (HDC), and Hill Start Assist (HSA). Adaptive Cruise Control (ACC), Collision Warning (FCW), Autonomous Emergency Braking (AEB) with pedestrian detection and so on though Head-up Display is not on the list.