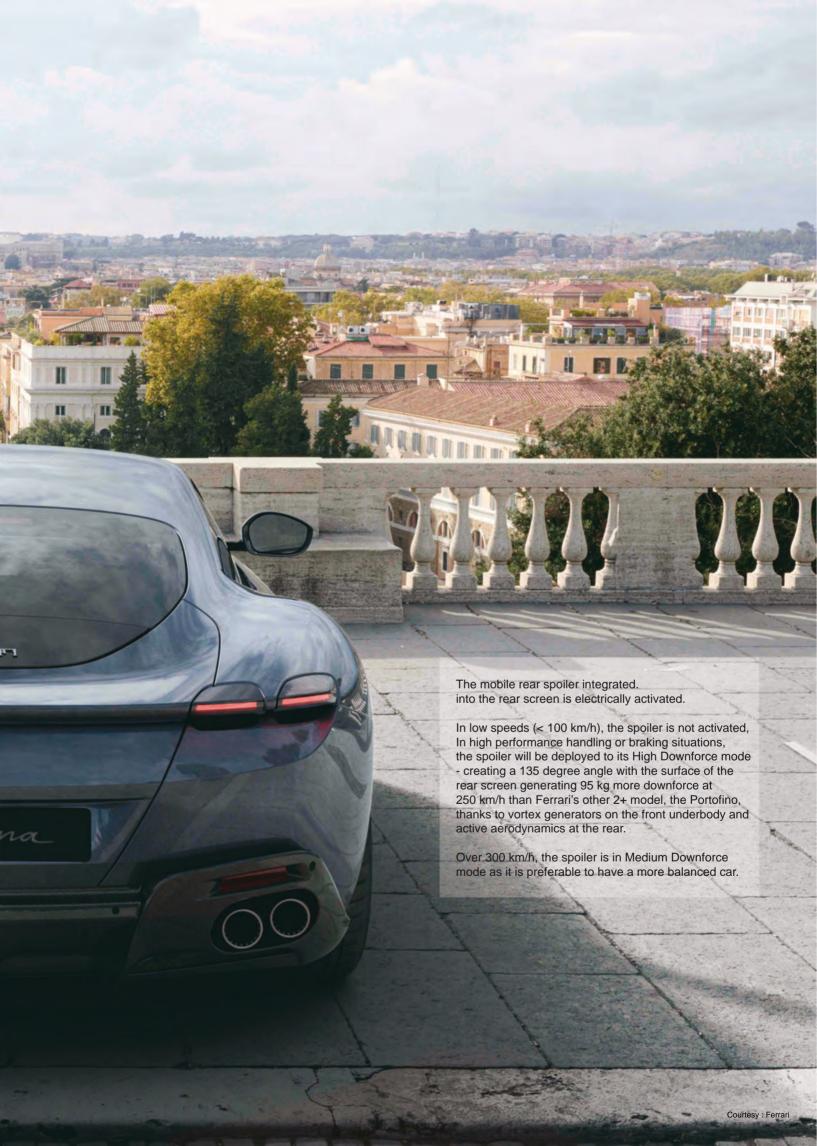

ed on a dual-clutch oil bath architecture and is derived from the new 8 speed gearbox introduced on the SF90 Stradale.

The main modifications made with respect to the latter are longer gear ratios and the introduction of a reverse gear (which is not used in the SF90 Stradale gearbox as the electric motor is used for this) The new gearbox is more compact (20% smaller, yet deliver 35% more torque) and 6 kg lighter than its 7-speed predecessor.

The Roma equips the 3855 cc V8 - 90° turbo engine, delivering 611 hp @ 5750 rpm and 760 Nm @ 3000 - 5750 rpm. With a kerb weight of 1570 kg, it can accelerate 0 - 100 km/h in 3.4 seconds and 0 - 200 km/ in 9.3 seconds and top speed is 320 km/h.

In terms of handling, the new GT has 5 position manettino – Wet, Comfort, Sport Race ESC-Off



















At almost 5.2 metres long, the carbon-fibre-bodied 3-seat GT is the most aerodynamically drag efficient McLaren ever.

The Speedtail's petrol-electric hybrid powertrain delivers the greatest power and torque of any McLaren road car, with a combined 1,055 bhp and 1,150 Nm (848 lb ft).

McLaren claimed that the Speedtail can accelerate 0-300 km/h (0-186mph) in less than 13 seconds!

#### Powerplant

Max Power
Max Torque
0 - 100 km/h
0 - 200 km/h
0 - 300 km/h
Max Speed



| McLaren<br>Speedtail<br>(2020) | Bugatti Veyron<br>16.4 Super Sport<br>(2010) | Koengsegg<br>One:1<br>(2015) | Koenigsegg<br>Agera RS<br>(2017/18) | Bugatti<br>Chiron Sport<br>(2019) | Bugatti Chiron<br>Super Sport 300+<br>(2021) |
|--------------------------------|----------------------------------------------|-----