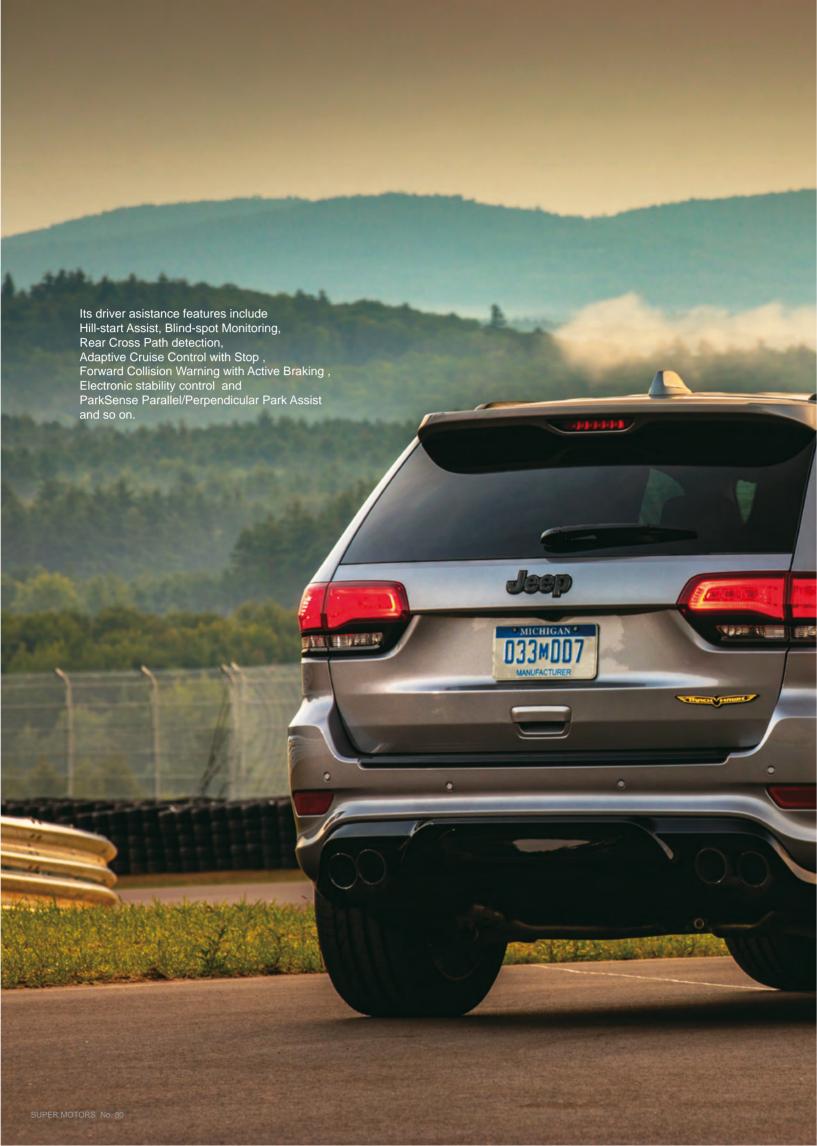

## The Most Powerful SUV

Jeep Grand Cherokee Trackhawk, the most powerful (hp) SUV ever, equips the 6.2L V8 Supercharged engine - the most powerful engine delivering 707 hp and 875 Nm.

Accelerating 0-60 mph in 3.5 seconds (0-100 km/h in 3.7 seconds), Trackhawk powers up the engine with a Launch Control and Torque Reserve System and can deliver 11.6-second quarter-mile time!

Its cabin and interior design is impressive with each DBX having 200-hour hand-stitched, handcrafted and hand-assembled inside.

DBX has also incorporated the latest technology feagtures including Electronic Stability Control (ESC), Traction Control (TC), Emergency Brake Assist (EBA), Roll-over Stability Control (RSC), Hill Descent Control (HDC), and Hill Start Assist (HSA). Adaptive Cruise Control (ACC), Collision Warning (FCW), Autonomous Emergency Braking (AEB) with pedestrian detection and so on though Head-up Display is not on the list.