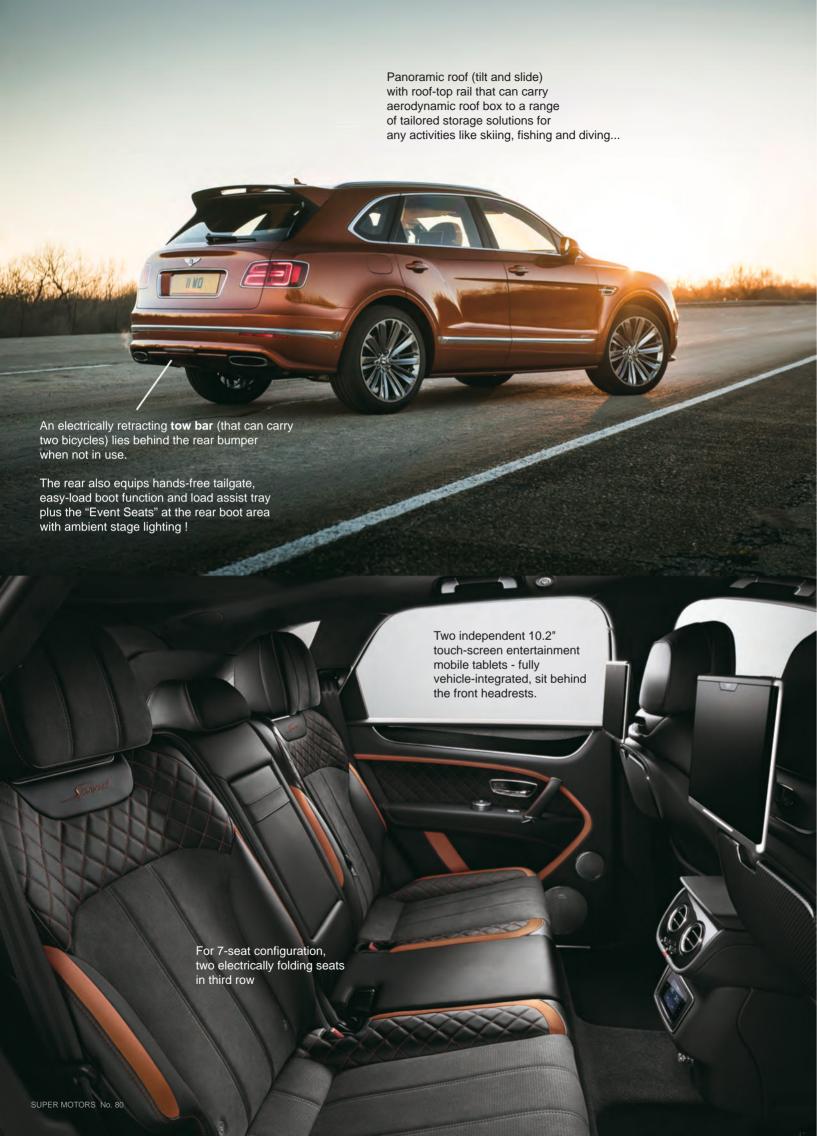

### The Kings of SUV

Bentley Bnetayga Speed is one of the Kings not only because of its speed but also its versatile capabilities for All-season, all activities, and all lifestyles.

Since 2019, the Bentley Bentayga Speed has been the world's Fastest production SUV. It is powered by its strongest W12 bi-turbo engine, delivering 626 hp @ 5000 - 6000 rpm and 900 Nm @ 1350 rpm. With TWIN-SCROLL TURBOCHARGERS, it allows the W12 to deliver up to 90% of the available torque within 1 1 seconds

The new Bentley Bentayga can sprint from 0 - 100 km/h in 3.9 seconds and top speed is 306 km/h (which is even faster than many coupes!)

Its 12-cylinder engine generates a towing capacity of 3.5 tonnes!

Allied with its exclusively powerful W12 engine, it also equips the world's first 48V Active Roll Control system.

|            | Bentley<br>Bentayga Speed | Lamborghini<br>Urus      | Tesla<br>Model X P100D | Jeep<br>Trackhawk |
|------------|---------------------------|--------------------------|------------------------|-------------------|
| Туре       | 5d/4, 5 or 7s             | 5d/4 or 5s               | 5d/5, 6 or 7s          | 5d/5s             |
| Length     | 5140                      | 5112 mm                  | 5036                   | 4822              |
| Width      | 1998                      | 2016 mm                  | 1999                   | 1943              |
| Height     | 1742                      | 1638 mm                  | 1684                   | 1778              |
| Weight     | 2440 kg                   | 2200 kg                  | 2604 kg                | 2429 kg           |
| Powerplant | 6.0L W12 Engine           | 4.0L V8 Engine           | Electric               | 6.2L V8           |
|            | Bi-Turbo                  | Bi-Turbo                 | Dual Motors            | Supercharged      |
| Max Power  | 626 hp / 5000 - 6000 rpm  | 650 hp / 6000 rpm        | (F) 275 hp (R) 500 hp  | 707 hp / 6000 rpm |
| Max Torque | 900 Nm / 1350 rpm         | 850 Nm / 2250 - 4500 rpm | (F) 420 Nm (R) 720 Nm  | 875 Nm / 4800 rpm |
| 0-100 km/h | 3.9 s                     | 3.6 s                    | 3.0 s                  | 3.7 s             |
| Max Speed  | 306 km/h                  | 305 km/h                 | 262 km/h               | 290 km/h          |