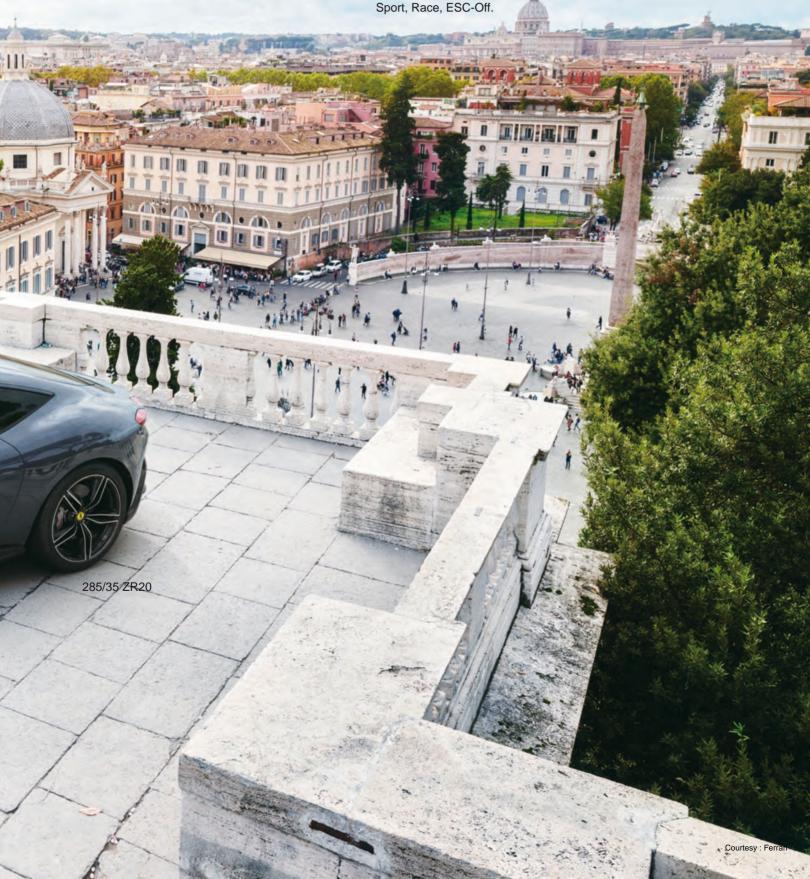

In terms of handling, the new GT has 5 position manettino – Wet, Comfort, Sport Race ESC-Off

At almost 5.2 metres long, the carbon-fibre-bodied 3-seat GT is the most aerodynamically drag efficient McLaren ever.