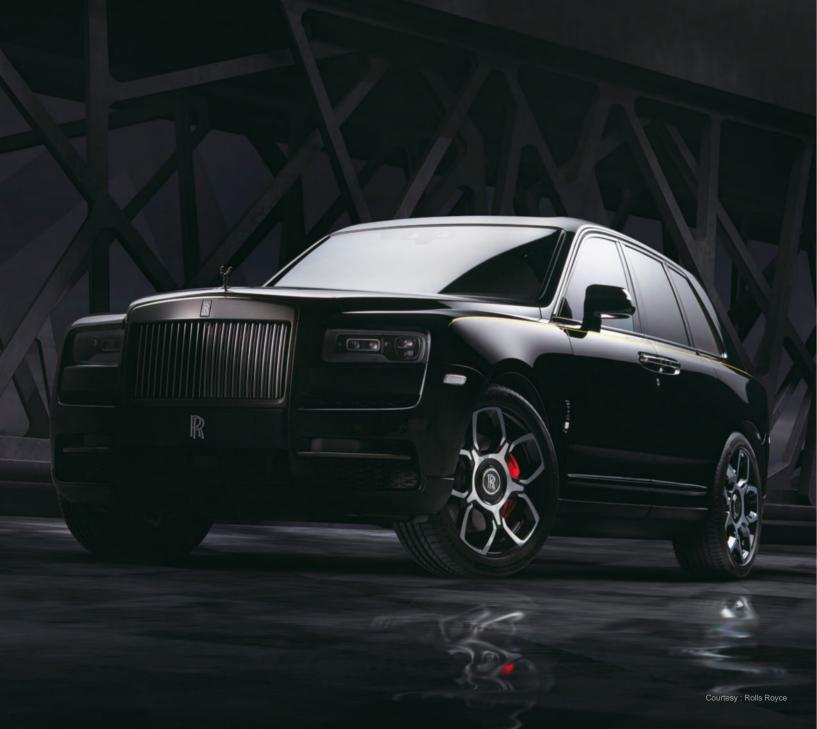

## **Cullinan Black Badge**

Rolls-Royce debuted Black Badge with Wraith and Ghost in 2016 followed by Dawn in 2017. Now, it comes the Black Badge Cullinan: the darkest Black Badge.

Its twin-turbo V12 bi-turbo engine has been exploited to generate an extra 29 PS creating a total output of 600 PS and a further 50 NM of torque, bringing the total to a 900 NM.

Cullinan is Rolls Royce first offoroad vehicle, it is also the most practical Rolls Royce.

It is the first "three-box" car in the SUV-sector. Cullinan's rear partition wall creates a distinct environment for passengers, separated from the luggage compartment. It equips the all-new all-wheel drive and all-wheel steer system.