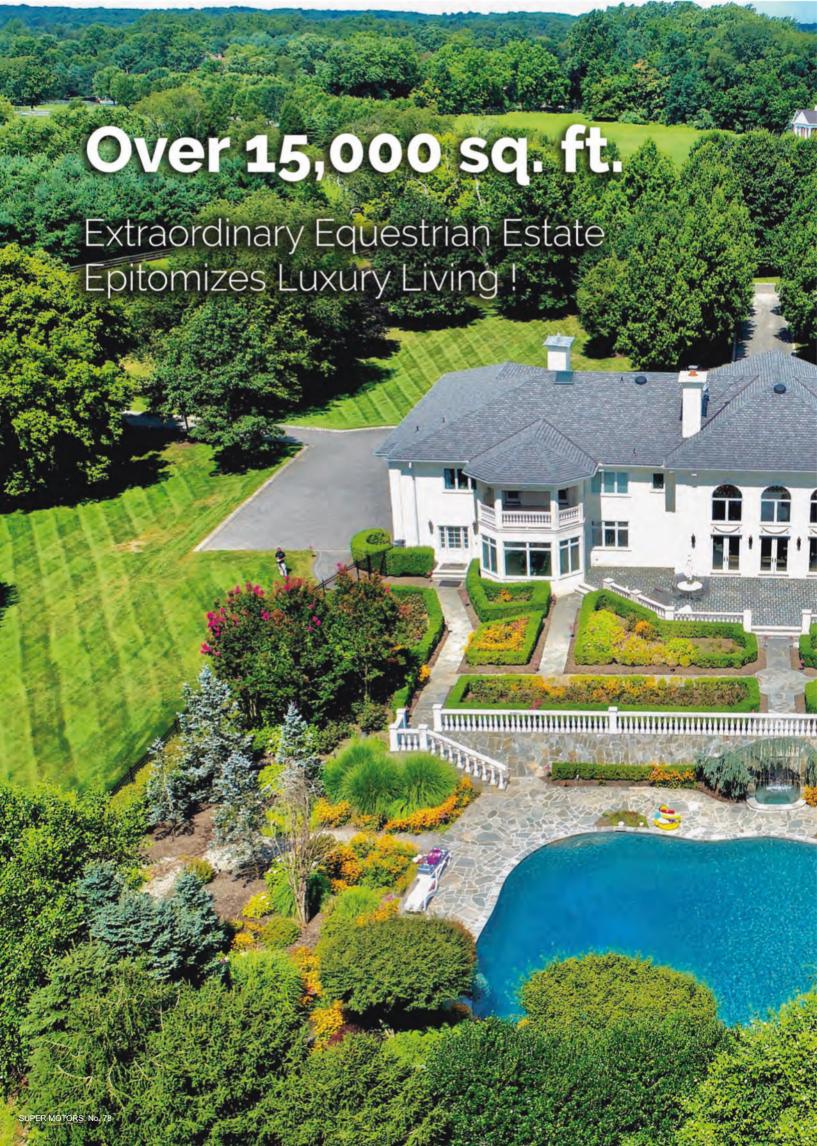

Honda

Hyundai

Infiniti

Jaguar

Koenigsegg

Lamborghini

Land Rover

Lexus

Lotus

Maserati

Mazda

McLaren

Mercedes Benz

Mitsubishi

Nissan

Pagani

Porsche

Renault

Rolls Royce

SSC NA

Subaru

Tesla

Toyota

Volkswagen

Volvo



0

BENTLEY





















HYUNDAI

CHEVROLET







































PORSCHE

TOYOTA



















# TOP 10 FLAGSHIP 202 Super Sports Car Coupe (Sports Car) Coupe (Compact) Track Car Sports-Sedan Sedan MPV (Multi-Purpose Passenger Van) SUV/Offroad Everyday Car SuperBike











Lamborghini Centenario LP770-4





Ferrari SF90 Stradale











Porsche 911 Turbo S































BMW M4 Coupe























Audi RS7



































































































# Presented by Renée R. Russell, Esq., Renée Russell Residences, Moble +1 917.754.7345 ENGEL & VÖLKERS USA Engel & Völkers New York City 430 Park Avenue • 11th Floor New York, NY10022

SUPER MOTORS No. 78

### Classifieds

## CAR FOR SALE



1985 Ferrari GTSi Quattrovalvole NFF







**Contact Owner** 

Website

The Ferrari 308 is one of the most iconic Ferraris ever built. With its Pininfarina- styled mid-engine, low and wide design, the car is one of the most recognizable cars in the world, and in recent years has climbed to the top of collectors' lists, making pristine examples hard to find...

The engine and components of the car have not only been completely rebuilt... boosting the displacement to 3.93 liters and the power from the stock version's 230 hp and 188 lb-ft of to