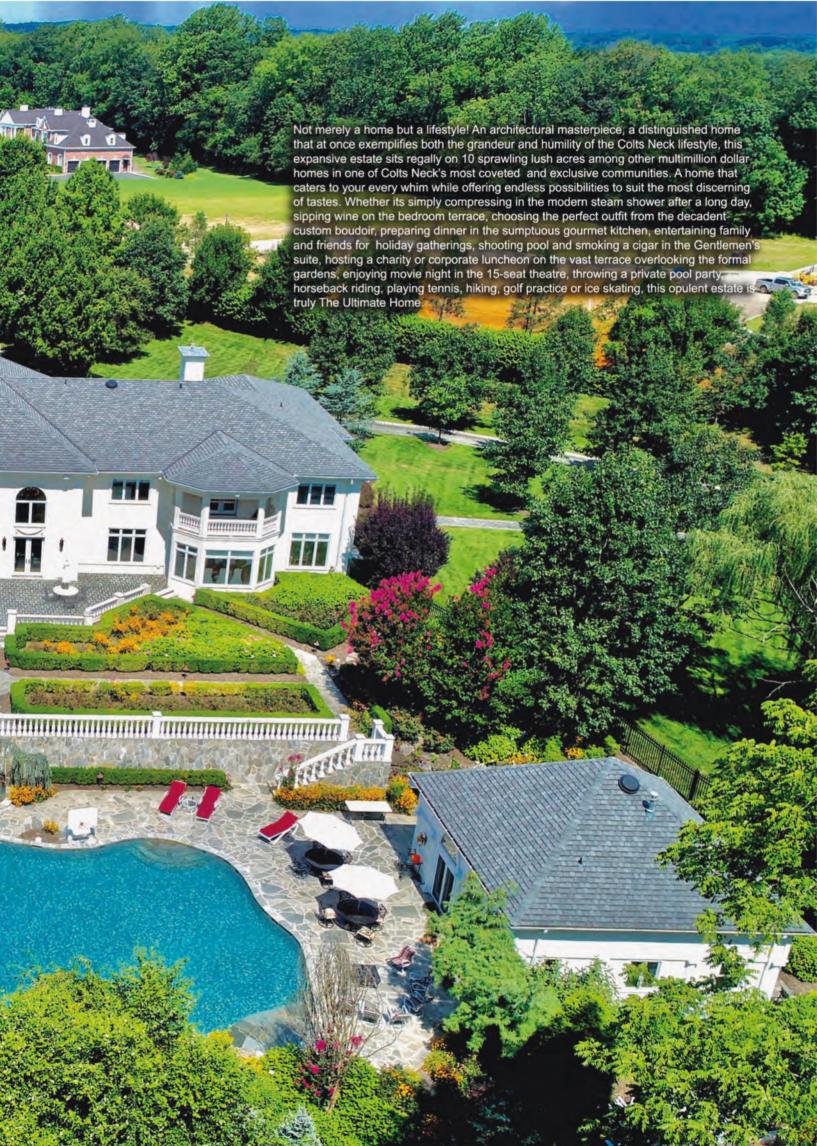

onda

Hyundai

Infiniti

Jaguar

Koenigsegg

Lamborghini

Land Rover

Lexus

Lotus

Maserati

Mazda

McLaren

Mercedes Benz

Mitsubishi

Nissan

Pagani

Porsche

Renault

Rolls Royce

SSC NA

Subaru

Tesla

Toyota

Volkswagen

Volvo



0

BENTLEY





















HYUNDAI

CHEVROLET







































PORSCHE

TOYOTA



















# TOP 10 FLAGSHIP 202 Super Sports Car Coupe (Sports Car) Coupe (Compact) Track Car Sports-Sedan Sedan MPV (Multi-Purpose Passenger Van) SUV/Offroad Everyday Car SuperBike











Lamborghini Centenario LP770-4





Ferrari SF90 Stradale











Porsche 911 Turbo S































BMW M4 Coupe























Audi RS7



































































































# Presented by Renée R. Russell, Esq., Renée Russell Residences, Moble +1 917.754.7345 ENGEL & VÖLKERS USA Engel & Völkers New York City 430 Park Avenue • 11th Floor New York, NY10022

SUPER MOTORS No. 78

### Classifieds

## CAR FOR SALE



1985 Ferrari GTSi Quattrovalvole NFF







**Contact Owner** 

Website

The Ferrari 308 is one of the most iconic Ferraris ever built. With its Pininfarina- styled mid-engine, low and wide design, the car is one of the most recognizable cars in the world, and in recent years has climbed to the top of collectors' lists, making pristine examples hard to find...

The engine and components of the car have not only been completely rebuilt... boosting the displacement to 3.93 liters and the power from the stock version's 230 hp and 188 lb-ft of torq