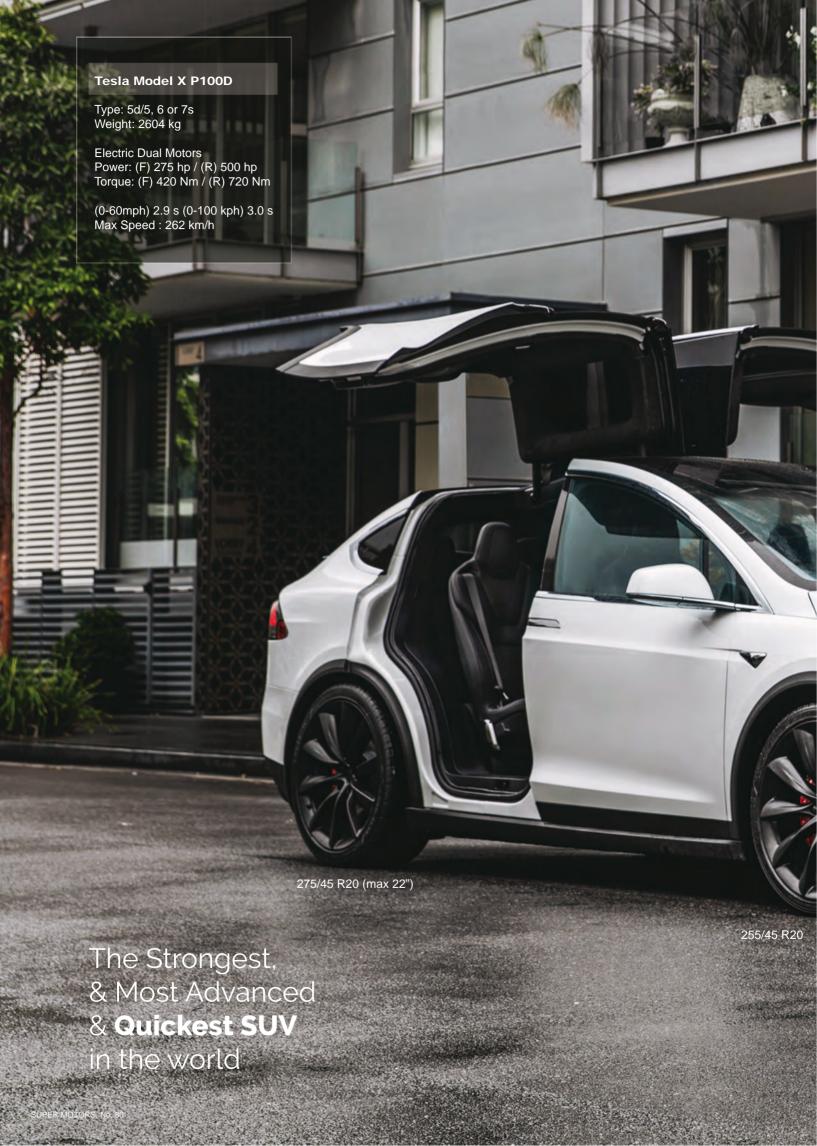

Allied with its exclusively powerful W12 engine, it also equips the world's first 48V Active Roll Control system.

|            | Bentley<br>Bentayga Speed | Lamborghini<br>Urus      | Tesla<br>Model X P100D | Jeep<br>Trackhawk |
|------------|---------------------------|--------------------------|------------------------|-------------------|
| Туре       | 5d/4, 5 or 7s             | 5d/4 or 5s               | 5d/5, 6 or 7s          | 5d/5s             |
| Length     | 5140                      | 5112 mm                  | 5036                   | 4822              |
| Width      | 1998                      | 2016 mm                  | 1999                   | 1943              |
| Height     | 1742                      | 1638 mm                  | 1684                   | 1778              |
| Weight     | 2440 kg                   | 2200 kg                  | 2604 kg                | 2429 kg           |
| Powerplant | 6.0L W12 Engine           | 4.0L V8 Engine           | Electric               | 6.2L V8           |
|            | Bi-Turbo                  | Bi-Turbo                 | Dual Motors            | Supercharged      |
| Max Power  | 626 hp / 5000 - 6000 rpm  | 650 hp / 6000 rpm        | (F) 275 hp (R) 500 hp  | 707 hp / 6000 rpm |
| Max Torque | 900 Nm / 1350 rpm         | 850 Nm / 2250 - 4500 rpm | (F) 420 Nm (R) 720 Nm  | 875 Nm / 4800 rpm |
| 0-100 km/h | 3.9 s                     | 3.6 s                    | 3.0 s                  | 3.7 s             |
| Max Speed  | 306 km/h                  | 305 km/h                 | 262 km/h               | 290 km/h          |

Its standard Approach angle is 26.2 degrees up to 36.1 but Trackhawk model's is 18 degrees. Departure angle (degree) is 24 to 27. For Trackhawk model, it is 23.1.

The Model X flagship features different acceleration settings: · Chill: limits acceleration for a smooth and gentle ride (available on all vehicles equipped with Autopilot hardware). Sport: provides the normal level of acceleration (available on Performance All-Wheel Drive vehicles). Ludicrous: increases peak torque by approximately 60 % (available with the Ludicrous upgrade). • Ludicrous+: increases peak torque by approximately 60 % (available on Performance All-Wheel Drive vehicles equipped with the Ludicrous upgrade) while also immediately heating up the Battery to its ideal operating temperature to ensure access to 100% of available power In addition, it also features Launch Mode to provide optimum acceleration on surfaces with good traction. Launch Mode is designed for use on closed circuit driving courses. To activate Launch Mode, you need to set the air suspension to Low and set the acceleration to Ludicrous and enable Max Battery Power. 1. Shift to Drive and use left foot to fully press the Brake. 2. While still pressing the brake with your left foot, fully press the accelerator pedal with your right foot, then release the accelerator pedal. The instrument panel displays a message indicating that Launch Mode is enabled. 3. Within eight seconds, fully press the accelerator pedal a second time to preload motor torque 4. Then within four seconds, when you release the brake, Model X launches forward. One of the advanced feature is Smart Summon This is useful for moving Model X out of a tight parking spot, through puddles, or (if equipped) which can enable you to move Model X to your location (using your phone's helping retrieve your car while carrying packages. GPS as a target destination) or to a location of your choice, maneuvering around and It is the only purely electric super SUV in the world stopping for objects as necessary. Smart Summon and it is the quickest and most powerful. However, works with the Tesla mobile app when your since it is so powerful and so heavy, its lateral force phone is located within approximately 213 feet is strong and as its traction control is not so optimal, (65 meters) of Model X. cornering and handling is its weak point and it is not recommended for track.