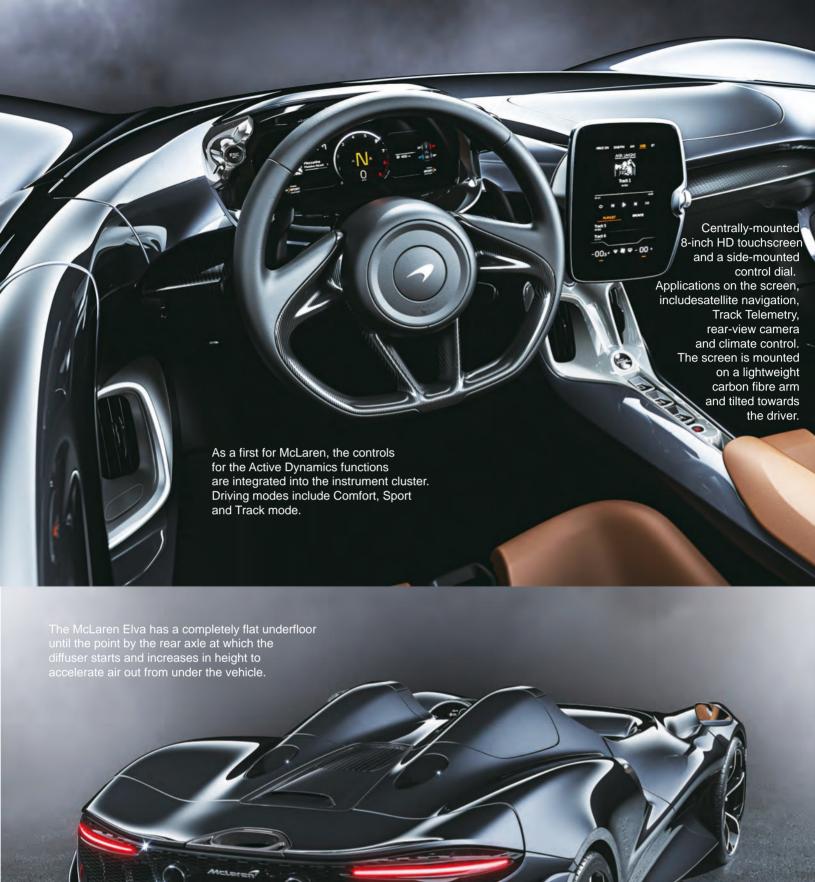

# The lightest road car ever from McLaren Automotive

The new McLaren Elva is an open-cockpit car; an extreme two-seater with full carbon fibre chassis and body (carbon fibre monocoque) but no roof, no windscreen, no side windows and no audio system. In addition, it installs carbon fibre seats and sintered carbon ceramic brakes.

It can deliver 803 hp' and 800 Nm. Power is directed to the rear wheels through a 7-speed gearbox, and working in conjunction with a launch control function, it csan sprint 0 - 100 km/h in less than 3 seconds; 0 - 200 km/h in 6.7 seconds!