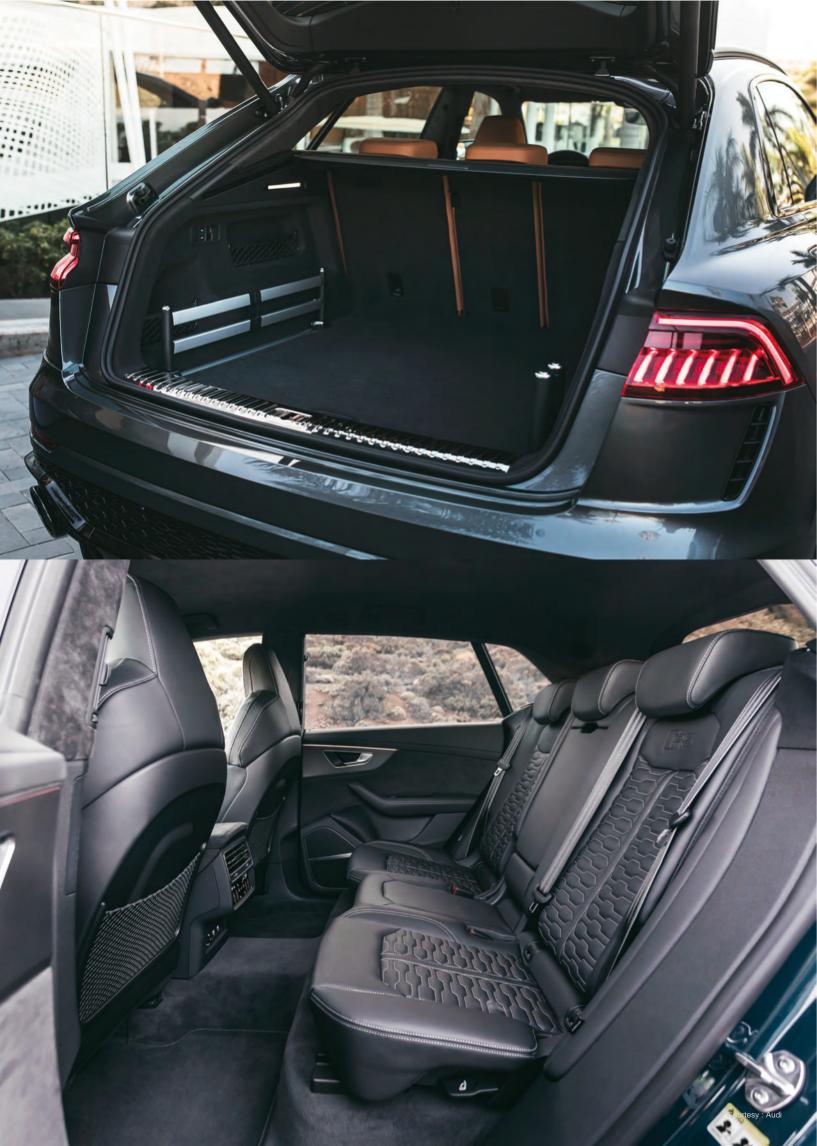

## Audi **Most Powerful** SUV coupe

As Audi's flagship, the new Audi RS Q8 features most of the advanced technology that other super SUVs already have. At its heart, the 4.0L V8 Engine Bi-Turbo engie delivers 591 hp and 800 Nm. The power flows to the quattro permanent all-wheel drive system via the standard 8-speed tiptronic transmission.