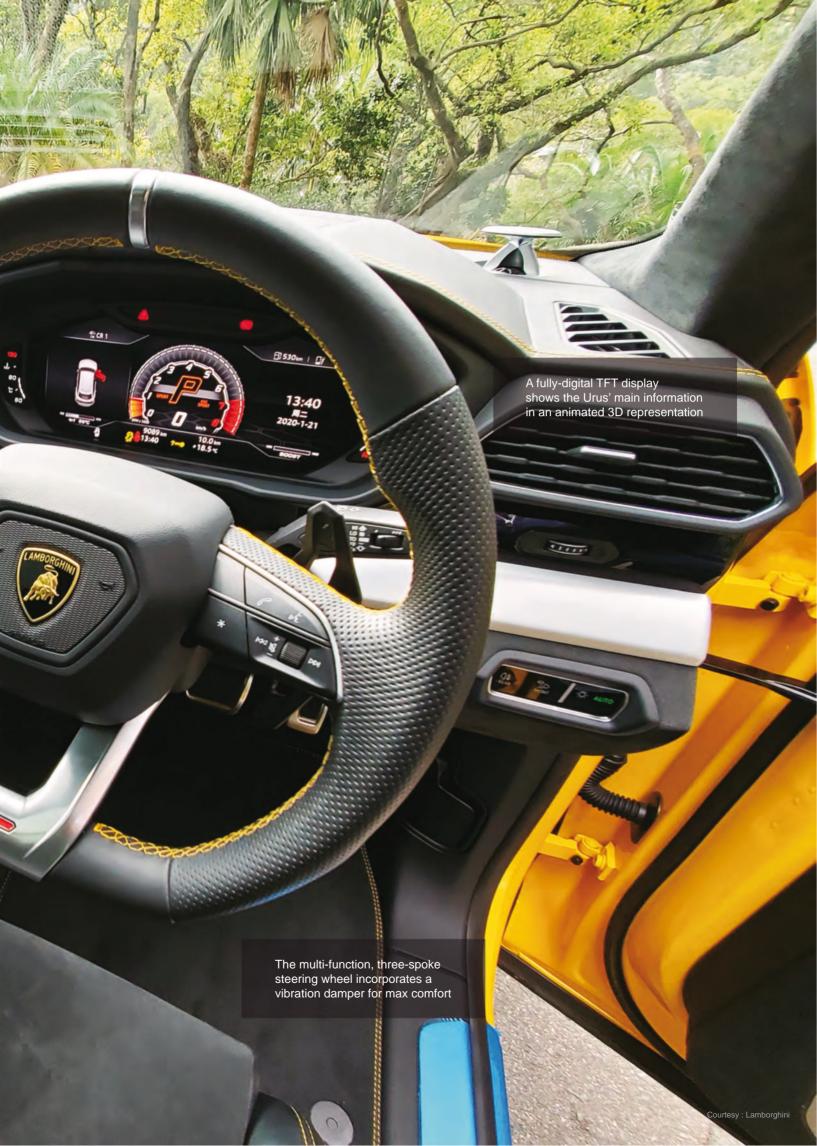

Allied with its exclusively powerful W12 engine, it also equips the world's first 48V Active Roll Control system.

|            | Bentley<br>Bentayga Speed | Lamborghini<br>Urus      | Tesla<br>Model X P100D | Jeep<br>Trackhawk |
|------------|---------------------------|--------------------------|------------------------|-------------------|
| Туре       | 5d/4, 5 or 7s             | 5d/4 or 5s               | 5d/5, 6 or 7s          | 5d/5s             |
| Length     | 5140                      | 5112 mm                  | 5036                   | 4822              |
| Width      | 1998                      | 2016 mm                  | 1999                   | 1943              |
| Height     | 1742                      | 1638 mm                  | 1684                   | 1778              |
| Weight     | 2440 kg                   | 2200 kg                  | 2604 kg                | 2429 kg           |
| Powerplant | 6.0L W12 Engine           | 4.0L V8 Engine           | Electric               | 6.2L V8           |
|            | Bi-Turbo                  | Bi-Turbo                 | Dual Motors            | Supercharged      |
| Max Power  | 626 hp / 5000 - 6000 rpm  | 650 hp / 6000 rpm        | (F) 275 hp (R) 500 hp  | 707 hp / 6000 rpm |
| Max Torque | 900 Nm / 1350 rpm         | 850 Nm / 2250 - 4500 rpm | (F) 420 Nm (R) 720 Nm  | 875 Nm / 4800 rpm |
| 0-100 km/h | 3.9 s                     | 3.6 s                    | 3.0 s                  | 3.7 s             |
| Max Speed  | 306 km/h                  | 305 km/h                 | 262 km/h               | 290 km/h          |